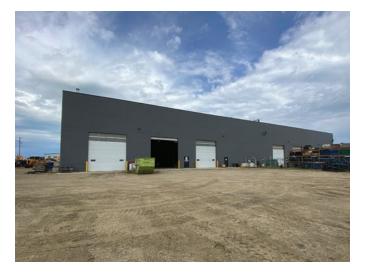

Available For Lease

INDUSTRIAL WAREHOUSE & OFFICE OPPORTUNITY

## 101-7105 39 Street Leduc, Alberta

# **PROPERTY HIGHLIGHTS**

- Moving ready
- Turnkey office space
- Dedicated parts room

- 0.6 Acres of fully dedicated yard
- Two 10 ton cranes available
- Floor sumps and trenches

# 101-7105 39 Street

Leduc, Alberta

| DETAILS          |                                        |
|------------------|----------------------------------------|
| Туре             | Industrial Office /<br>Warehouse       |
| Zoning           | IM Industrial Medium                   |
| Available Area   | 14,888 SF Shop<br>3,812 SF Office      |
| Yard Area        | 0.6 Acres                              |
| Ceiling Height   | 30′                                    |
| Loading          | Three (3) 16x18 Grade<br>Loading Doors |
| Cranes           | Two (2) 10-ton<br>24' Hook Height      |
| Power            | 400 Amp, 3 Phase,<br>600 Volt Service  |
| Floors           | 8" Concrete Slab                       |
| Air Make Up Unit | 10,000 CFM                             |
| Locker Room      | Available                              |
| Shop Washroom    | Available                              |
| Trenches         | Available                              |
| Sump             | Available                              |
| Compressor Lines | Available                              |