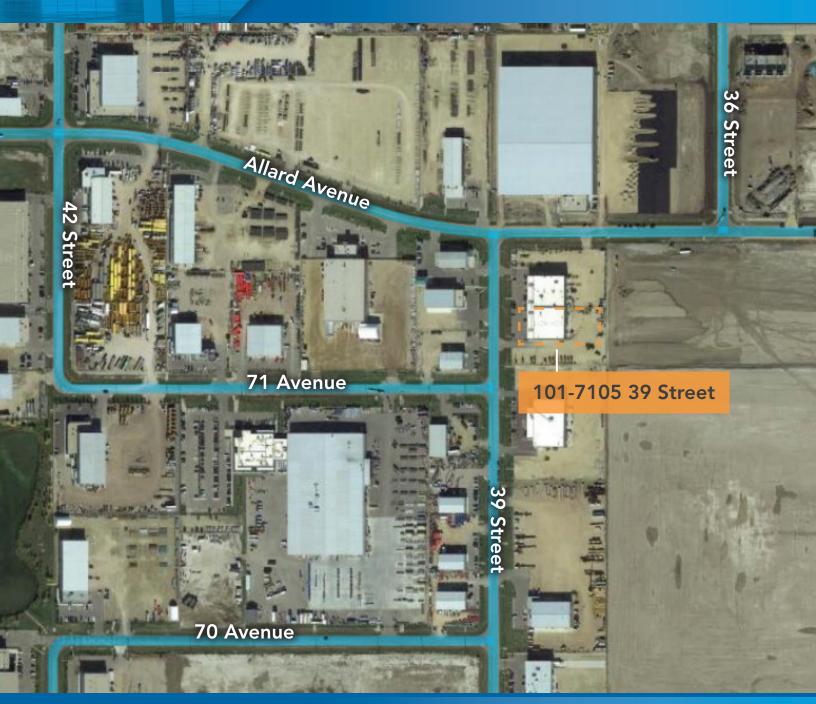

## 101-7105 39 Street Leduc, Alberta

# 101-7105 39 Street

Leduc, Alberta

| DETAILS          |                                        |
|------------------|----------------------------------------|
| Туре             | Industrial Office /<br>Warehouse       |
| Zoning           | IM Industrial Medium                   |
| Available Area   | 14,888 SF Shop<br>3,812 SF Office      |
| Yard Area        | 0.6 Acres                              |
| Ceiling Height   | 30′                                    |
| Loading          | Three (3) 16x18 Grade<br>Loading Doors |
| Cranes           | Two (2) 10-ton<br>24' Hook Height      |
| Power            | 400 Amp, 3 Phase,<br>600 Volt Service  |
| Floors           | 8" Concrete Slab                       |
| Air Make Up Unit | 10,000 CFM                             |
| Locker Room      | Available                              |
| Shop Washroom    | Available                              |
| Trenches         | Available                              |
| Sump             | Available                              |
| Compressor Lines | Available                              |