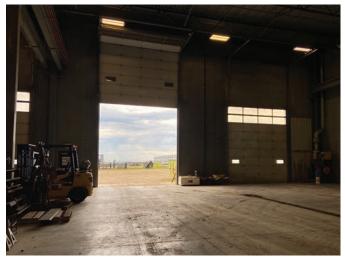

# **PROPERTY HIGHLIGHTS**

- Moving ready
- Turnkey office space
- Dedicated parts room

- 0.6 Acres of fully dedicated yard
- Two 10 ton cranes available
- Floor sumps and trenches

# 101-7105 39 Street

Leduc, Alberta

| DETAILS          |                                        |
|------------------|----------------------------------------|
| Туре             | Industrial Office /<br>Warehouse       |
| Zoning           | IM Industrial Medium                   |
| Available Area   | 14,888 SF Shop<br>3,812 SF Office      |
| Yard Area        | 0.6 Acres                              |
| Ceiling Height   | 30′                                    |
| Loading          | Three (3) 16x18 Grade<br>Loading Doors |
| Cranes           | Two (2) 10-ton<br>24' Hook Height      |
| Power            | 400 Amp, 3 Phase,<br>600 Volt Service  |
| Floors           | 8" Concrete Slab                       |
| Air Make Up Unit | 10,000 CFM                             |
| Locker Room      | Available                              |
| Shop Washroom    | Available                              |
| Trenches         | Available                              |
| Sump             | Available                              |
| Compressor Lines | Available                              |