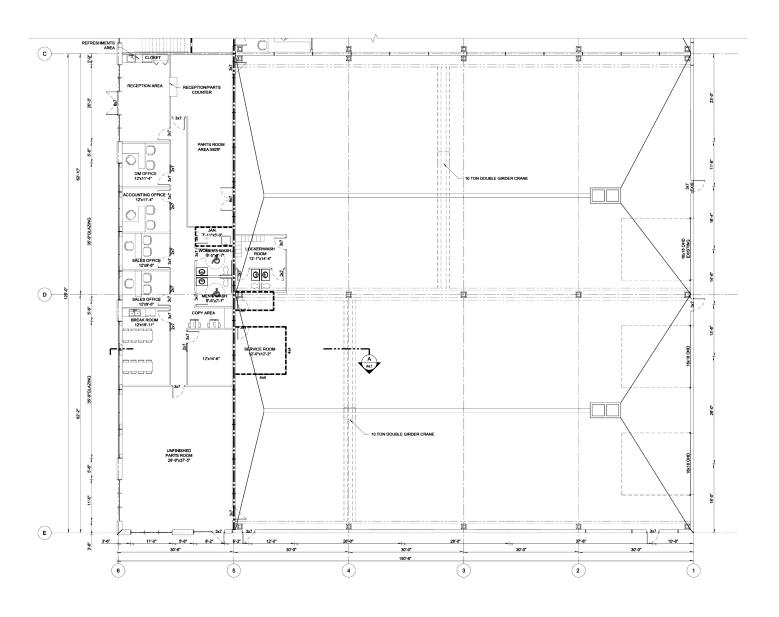

## 101-7105 39 Street Leduc, Alberta

FLOOR PLAN

N NE E

Available For Lease

INDUSTRIAL WAREHOUSE & OFFICE OPPORTUNITY