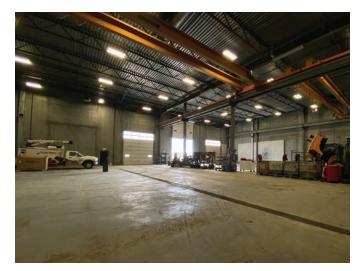

# **PROPERTY HIGHLIGHTS**

- Moving ready
- Turnkey office space
- Dedicated parts room

- 0.6 Acres of fully dedicated yard
- Two 10 ton cranes available
- Floor sumps and trenches

# 101-7105 39 Street

Leduc, Alberta

| DETAILS          |                                        |
|------------------|----------------------------------------|
| Туре             | Industrial Office /<br>Warehouse       |
| Zoning           | IM Industrial Medium                   |
| Available Area   | 14,888 SF Shop<br>3,812 SF Office      |
| Yard Area        | 0.6 Acres                              |
| Ceiling Height   | 30′                                    |
| Loading          | Three (3) 16x18 Grade<br>Loading Doors |
| Cranes           | Two (2) 10-ton<br>24' Hook Height      |
| Power            | 400 Amp, 3 Phase,<br>600 Volt Service  |
| Floors           | 8" Concrete Slab                       |
| Air Make Up Unit | 10,000 CFM                             |
| Locker Room      | Available                              |
| Shop Washroom    | Available                              |
| Trenches         | Available                              |
| Sump             | Available                              |
| Compressor Lines | Available                              |