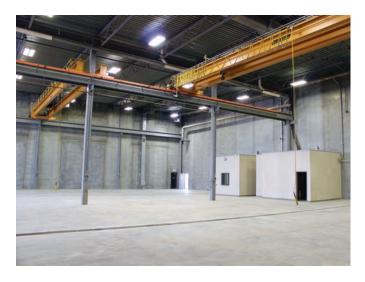

## 101-7105 39 Street

Leduc, Alberta

| DETAILS          |                                        |
|------------------|----------------------------------------|
| Туре             | Industrial Office /<br>Warehouse       |
| Zoning           | IM Industrial Medium                   |
| Available Area   | 14,888 SF Shop<br>3,812 SF Office      |
| Yard Area        | 0.6 Acres                              |
| Ceiling Height   | 30′                                    |
| Loading          | Three (3) 16x18 Grade<br>Loading Doors |
| Cranes           | Two (2) 10-ton<br>24' Hook Height      |
| Power            | 400 Amp, 3 Phase,<br>600 Volt Service  |
| Floors           | 8" Concrete Slab                       |
| Air Make Up Unit | 10,000 CFM                             |
| Locker Room      | Available                              |
| Shop Washroom    | Available                              |
| Trenches         | Available                              |
| Sump             | Available                              |
| Compressor Lines | Available                              |