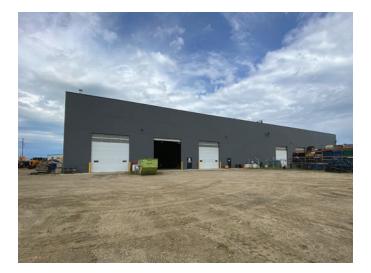

## 101-7105 39 Street

Leduc, Alberta

| DETAILS          |                                        |
|------------------|----------------------------------------|
| Туре             | Industrial Office /<br>Warehouse       |
| Zoning           | IM Industrial Medium                   |
| Available Area   | 14,888 SF Shop<br>3,812 SF Office      |
| Yard Area        | 0.6 Acres                              |
| Ceiling Height   | 30′                                    |
| Loading          | Three (3) 16x18 Grade<br>Loading Doors |
| Cranes           | Two (2) 10-ton<br>24' Hook Height      |
| Power            | 400 Amp, 3 Phase,<br>600 Volt Service  |
| Floors           | 8" Concrete Slab                       |
| Air Make Up Unit | 10,000 CFM                             |
| Locker Room      | Available                              |
| Shop Washroom    | Available                              |
| Trenches         | Available                              |
| Sump             | Available                              |
| Compressor Lines | Available                              |