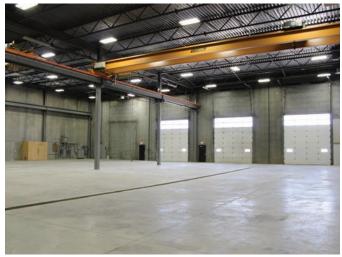

## 101-7105 39 Street

Leduc, Alberta

| DETAILS          |                                        |
|------------------|----------------------------------------|
| Туре             | Industrial Office /<br>Warehouse       |
| Zoning           | IM Industrial Medium                   |
| Available Area   | 14,888 SF Shop<br>3,812 SF Office      |
| Yard Area        | 0.6 Acres                              |
| Ceiling Height   | 30′                                    |
| Loading          | Three (3) 16x18 Grade<br>Loading Doors |
| Cranes           | Two (2) 10-ton<br>24' Hook Height      |
| Power            | 400 Amp, 3 Phase,<br>600 Volt Service  |
| Floors           | 8" Concrete Slab                       |
| Air Make Up Unit | 10,000 CFM                             |
| Locker Room      | Available                              |
| Shop Washroom    | Available                              |
| Trenches         | Available                              |
| Sump             | Available                              |
| Compressor Lines | Available                              |