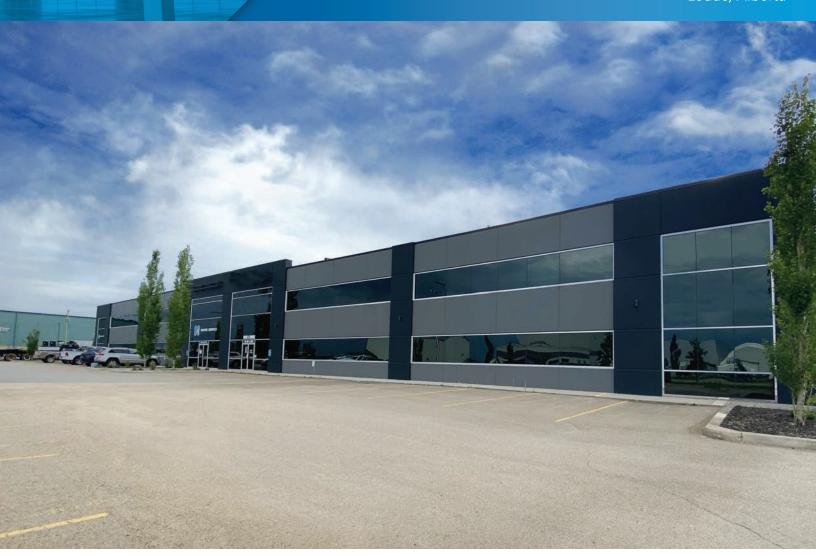

Available For Lease

INDUSTRIAL WAREHOUSE & OFFICE OPPORTUNITY

#### 101-7105 39 Street Leduc, Alberta

# **PROPERTY HIGHLIGHTS**

- Available immediately
- Turnkey office space
- Dedicated parts room
- 0.6 Acres of fully dedicated yard

- Two 10 ton cranes available
- Floor sumps and trenches
- 18,700 SF of office and warehouse space