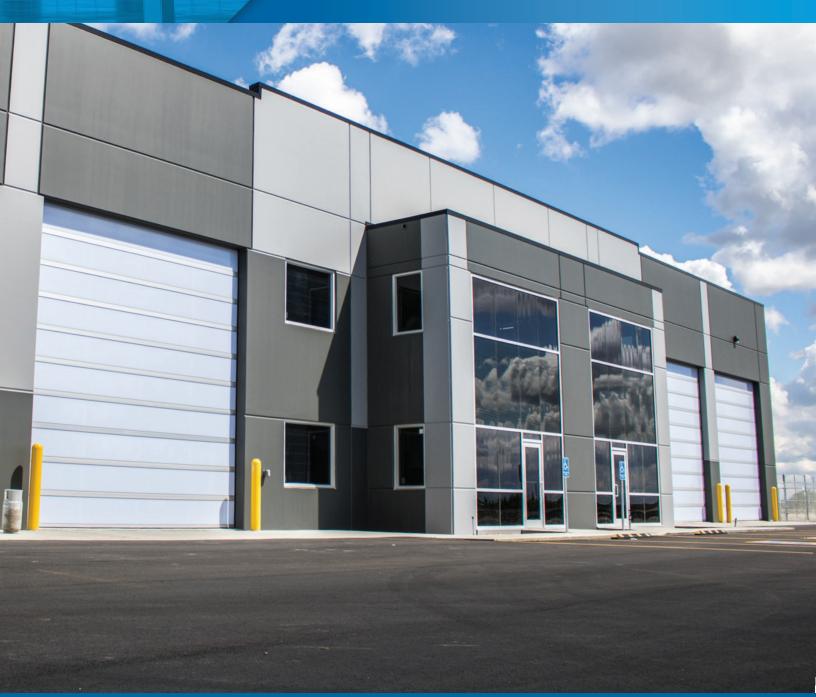

# Leduc #4 - 3310 Allard Avenue

Leduc, Alberta

### **Location & Access**

This building is located in Leduc Business Park, conveniently situated in the City of Leduc with excellent access to the Queen Elizabeth II Highway and the Edmonton International Airport.

| DETAILS              |                                            |
|----------------------|--------------------------------------------|
| Туре                 | Industrial Office /<br>Warehouse           |
| Zoning               | (IND) Industrial                           |
| Available Area       | 8,307 SF                                   |
| Yard                 | 1 acre fenced & gravelled                  |
| Ceiling Height       | 32' clear                                  |
| Loading              | Five (5) 20' x 20' overhead sunshine doors |
| Cranes               | 10 ton crane ready                         |
| Make-up Air          | Available                                  |
| Construction         | Precast Concrete                           |
| Power                | 400 Amps / 600 Volts                       |
| Fibre Optics         | Available                                  |
| Air Compressor Lines | Available                                  |
| Hotsy                | Available                                  |
| Trench               | Available                                  |
| Sump                 | Available                                  |