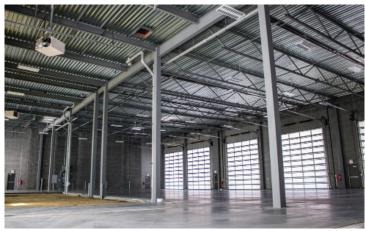

| DETAILS              |                                            |
|----------------------|--------------------------------------------|
| Туре                 | Industrial Office /<br>Warehouse           |
| Zoning               | (IND) Industrial                           |
| Available Area       | 8,307 SF                                   |
| Yard                 | 1 acre fenced & gravelled                  |
| Ceiling Height       | 32' clear                                  |
| Loading              | Five (5) 20' x 20' overhead sunshine doors |
| Cranes               | 10 ton crane ready                         |
| Make-up Air          | Available                                  |
| Construction         | Precast Concrete                           |
| Power                | 400 Amps / 600 Volts                       |
| Fibre Optics         | Available                                  |
| Air Compressor Lines | Available                                  |
| Hotsy                | Available                                  |
| Trench               | Available                                  |
| Sump                 | Available                                  |