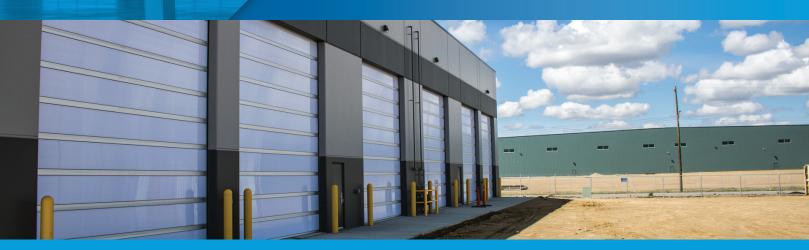

| DETAILS              |                                            |
|----------------------|--------------------------------------------|
| Туре                 | Industrial Office /<br>Warehouse           |
| Zoning               | (IND) Industrial                           |
| Available Area       | 8,307 SF                                   |
| Yard                 | 1 acre fenced & gravelled                  |
| Ceiling Height       | 32' clear                                  |
| Loading              | Five (5) 20' x 20' overhead sunshine doors |
| Cranes               | 10 ton crane ready                         |
| Make-up Air          | Available                                  |
| Construction         | Precast Concrete                           |
| Power                | 400 Amps / 600 Volts                       |
| Fibre Optics         | Available                                  |
| Air Compressor Lines | Available                                  |
| Hotsy                | Available                                  |
| Trench               | Available                                  |
| Sump                 | Available                                  |

| LEASING INFORMATION |                      |
|---------------------|----------------------|
| Base Rent           | Market               |
| Operating Cost      | Self Managed         |
| Taxes               | \$3.07 PSF per annum |
| Availability        | Immediately          |
| Terms               | Minimum 5 Years      |