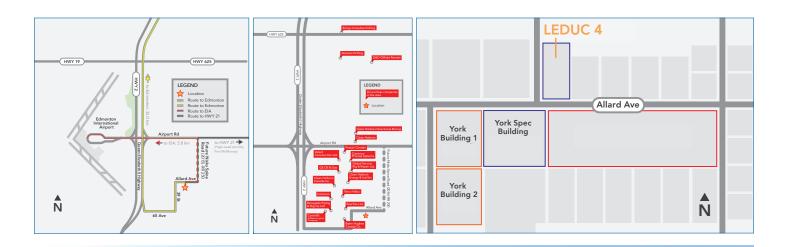

### **Location & Access**

This building is located in Leduc Business Park, conveniently situated in the City of Leduc with excellent access to the Queen Elizabeth II Highway and the Edmonton International Airport.