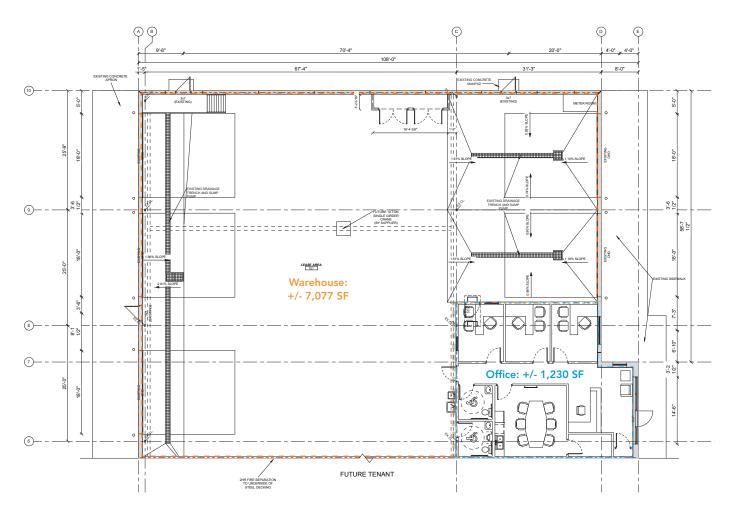

### **FLOOR PLAN**

Total Area: +/- 8,307 SF

| DETAILS              |                                            |
|----------------------|--------------------------------------------|
| Туре                 | Industrial Office /<br>Warehouse           |
| Zoning               | (IND) Industrial                           |
| Available Area       | 8,307 SF                                   |
| Yard                 | 1 acre fenced & gravelled                  |
| Ceiling Height       | 32' clear                                  |
| Loading              | Five (5) 20' x 20' overhead sunshine doors |
| Cranes               | 10 ton crane ready                         |
| Make-up Air          | Available                                  |
| Construction         | Precast Concrete                           |
| Power                | 400 Amps / 600 Volts                       |
| Fibre Optics         | Available                                  |
| Air Compressor Lines | Available                                  |
| Hotsy                | Available                                  |
| Trench               | Available                                  |
| Sump                 | Available                                  |