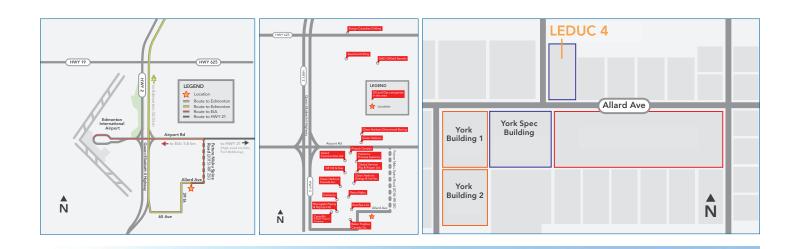

#### Location & Access

This building is located in Leduc Business Park, conveniently situated in the City of Leduc with excellent access to the Queen Elizabeth II Highway and the Edmonton International Airport.