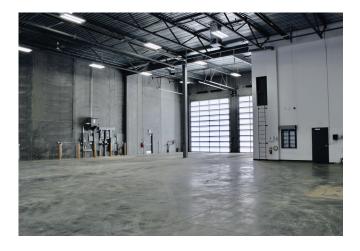

| DETAILS              |                                               |
|----------------------|-----------------------------------------------|
| Туре                 | Industrial Office /<br>Warehouse              |
| Zoning               | (IND) Industrial                              |
| Available Area       | 8,307 SF                                      |
| Yard                 | 1 acre fenced & gravelled                     |
| Ceiling Height       | 32' clear                                     |
| Loading              | Five (5) 18' x 20'<br>overhead sunshine doors |
| Cranes               | 10 ton crane ready                            |
| Make-up Air          | Available                                     |
| Construction         | Precast Concrete                              |
| Power                | 400 Amps / 600 Volts                          |
| Fibre Optics         | Available                                     |
| Air Compressor Lines | Available                                     |
| Hotsy                | Available                                     |
| Trench               | Available                                     |
| Sump                 | Available                                     |