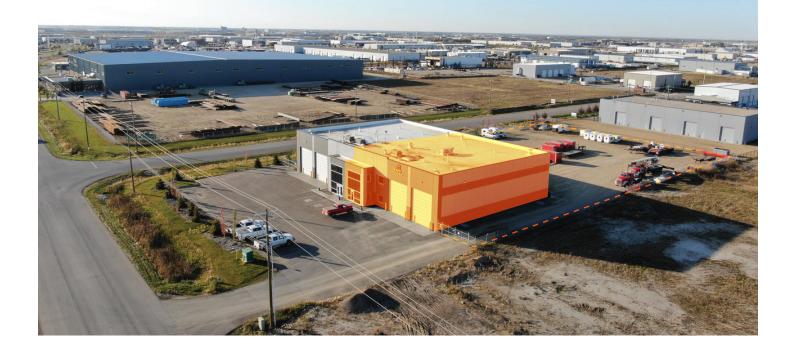

### Leduc #4 - 3310 Allard Avenue Leduc, Alberta

**Site Tour Information** Site tours by appointment only 780.421.4000 | leasing@yorkrealty.ca | **YORKREALTY.CA** 

**Canadian Western Bank Place** 

Suite 1622, 10303 Jasper Avenue Edmonton, Alberta | T5J 3N6

# Leduc #4 - 3310 Allard Avenue

Leduc, Alberta

| DETAILS              |                                               |
|----------------------|-----------------------------------------------|
| Туре                 | Industrial Office /<br>Warehouse              |
| Zoning               | (IND) Industrial                              |
| Available Area       | 8,307 SF                                      |
| Yard                 | 1 acre fenced & gravelled                     |
| Ceiling Height       | 32' clear                                     |
| Loading              | Five (5) 18' x 20'<br>overhead sunshine doors |
| Cranes               | 10 ton crane ready                            |
| Make-up Air          | Available                                     |
| Construction         | Precast Concrete                              |
| Power                | 400 Amps / 600 Volts                          |
| Fibre Optics         | Available                                     |
| Air Compressor Lines | Available                                     |
| Hotsy                | Available                                     |
| Trench               | Available                                     |
| Sump                 | Available                                     |