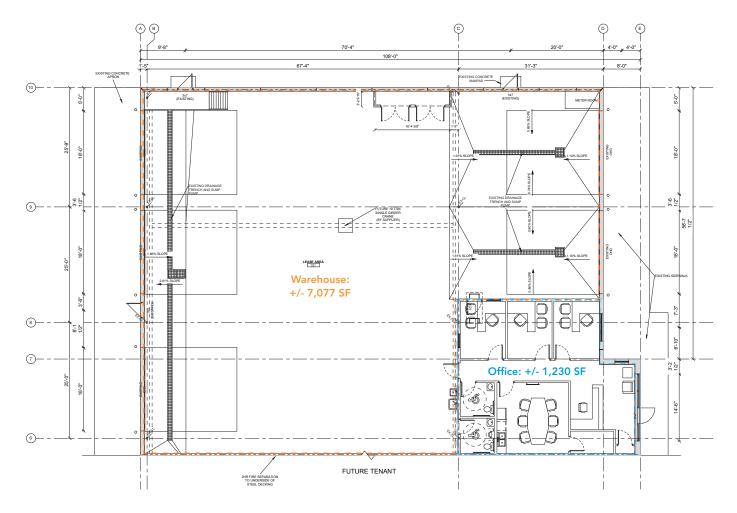

# **FLOOR PLAN**

Total Area: +/- 8,307 SF

INDUSTRIAL WAREHOUSE & OFFICE OPPORTUNITY