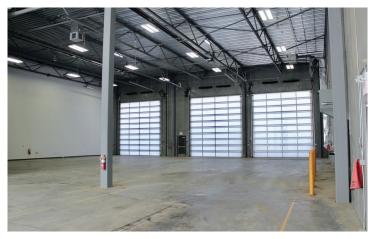

| DETAILS              |                                               |
|----------------------|-----------------------------------------------|
| Туре                 | Industrial Office /<br>Warehouse              |
| Zoning               | (IND) Industrial                              |
| Available Area       | 8,307 SF                                      |
| Yard                 | 1 acre fenced & gravelled                     |
| Ceiling Height       | 32' clear                                     |
| Loading              | Five (5) 18' x 20'<br>overhead sunshine doors |
| Cranes               | 10 ton crane ready                            |
| Make-up Air          | Available                                     |
| Construction         | Precast Concrete                              |
| Power                | 400 Amps / 600 Volts                          |
| Fibre Optics         | Available                                     |
| Air Compressor Lines | Available                                     |
| Hotsy                | Available                                     |
| Trench               | Available                                     |
| Sump                 | Available                                     |