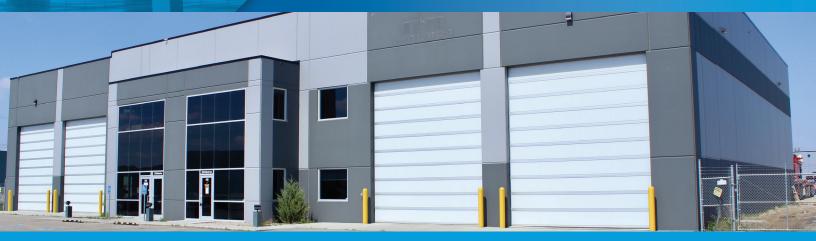

#### Location & Access

This building is located in Leduc Business Park, conveniently situated in the City of Leduc with excellent access to the Queen Elizabeth II Highway and the Edmonton International Airport.

| DETAILS              |                                               |
|----------------------|-----------------------------------------------|
| Туре                 | Industrial Office /<br>Warehouse              |
| Zoning               | (IND) Industrial                              |
| Available Area       | 8,307 SF                                      |
| Yard                 | 1 acre fenced & gravelled                     |
| Ceiling Height       | 32' clear                                     |
| Loading              | Five (5) 18' x 20'<br>overhead sunshine doors |
| Cranes               | 10 ton crane ready                            |
| Make-up Air          | Available                                     |
| Construction         | Precast Concrete                              |
| Power                | 400 Amps / 600 Volts                          |
| Fibre Optics         | Available                                     |
| Air Compressor Lines | Available                                     |
| Hotsy                | Available                                     |
| Trench               | Available                                     |
| Sump                 | Available                                     |