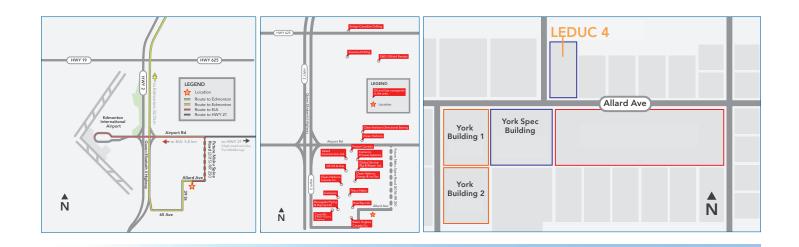

# **PROPERTY HIGHLIGHTS**

- Located in Leduc Business Park
- Access to the Queen Elizabeth II Highway & Edmonton International Airport
- 8,307 SF of office & warehouse space available
- Available immediately