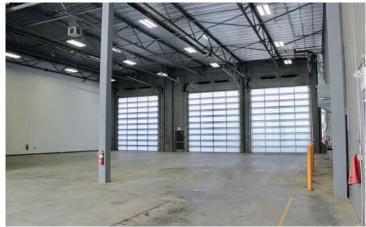

# Leduc #4 - 3310 Allard Avenue

Leduc, Alberta

| DETAILS              |                                            |
|----------------------|--------------------------------------------|
| Туре                 | Industrial Office /<br>Warehouse           |
| Zoning               | (IND) Industrial                           |
| Available Area       | 8,307 SF                                   |
| Yard                 | 1 acre fenced & gravelled                  |
| Ceiling Height       | 32' clear                                  |
| Loading              | Five (5) 18' x 20' overhead sunshine doors |
| Cranes               | 10 ton crane ready                         |
| Make-up Air          | Available                                  |
| Construction         | Precast Concrete                           |
| Power                | 400 Amps / 600 Volts                       |
| Fibre Optics         | Available                                  |
| Air Compressor Lines | Available                                  |
| Hotsy                | Available                                  |
| Trench               | Available                                  |
| Sump                 | Available                                  |