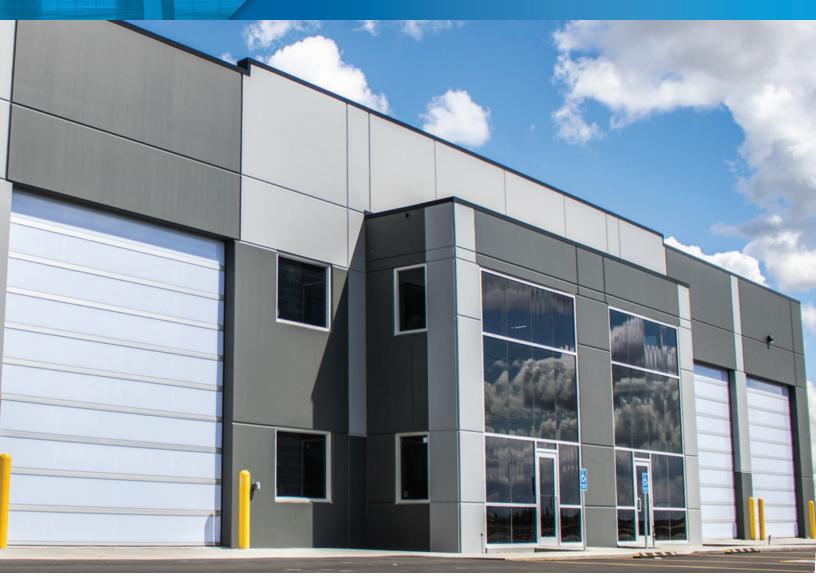

# Leduc #4 - 3310 Allard Avenue

Leduc, Alberta

# **PROPERTY HIGHLIGHTS**

- Located in Leduc Business Park
- Access to the Queen Elizabeth II Highway & Edmonton International Airport
- 8,307 SF of office & warehouse space available
- Available immediately