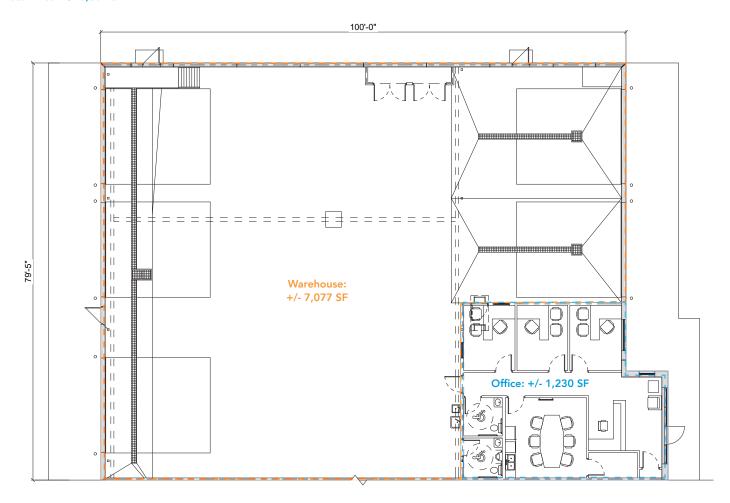

|
| Fibre Optics         | Available                                  |
| Air Compressor Lines | Available                                  |
| Hotsy                | Available                                  |
| Trench               | Available                                  |
| Sump                 | Available                                  |

| LEASING INFORMATION |                      |
|---------------------|----------------------|
| Base Rent           | Market               |
| Operating Cost      | Self Managed         |
| Taxes               | \$3.07 PSF per annum |
| Availability        | Immediately          |
| Terms               | Minimum 5 Years      |



# Leduc #4 - 3310 Allard Avenue

Leduc, Alberta

## **FLOOR PLAN**

Total Area: +/- 8,307 SF









# Leduc #4 - 3310 Allard Avenue

Leduc, Alberta