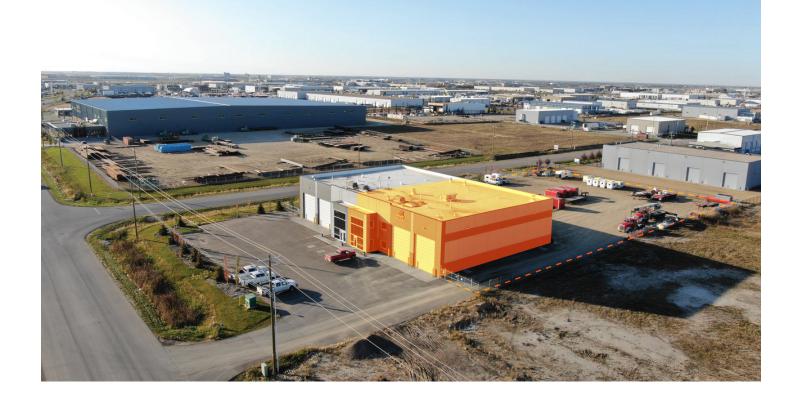

|
| Air Compressor Lines | Available                                  |
| Hotsy                | Available                                  |
| Trench               | Available                                  |
| Sump                 | Available                                  |

| LEASING INFORMATION |                      |
|---------------------|----------------------|
| Base Rent           | Market               |
| Operating Cost      | Self Managed         |
| Taxes               | \$3.07 PSF per annum |
| Availability        | Immediately          |
| Terms               | Minimum 5 Years      |



# Leduc #4 - 3310 Allard Avenue

Leduc, Alberta

## **FLOOR PLAN**

Total Area: +/- 8,307 SF









# Leduc #4 - 3310 Allard Avenue

Leduc, Alberta