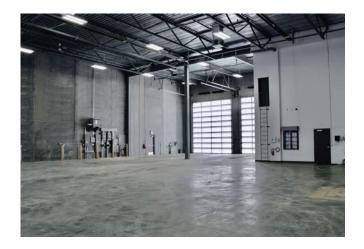

# Leduc #4 - 3310 Allard Avenue

Leduc, Alberta

| DETAILS              |                                            |
|----------------------|--------------------------------------------|
| Туре                 | Industrial Office /<br>Warehouse           |
| Zoning               | (IND) Industrial                           |
| Available Area       | 8,307 SF                                   |
| Yard                 | 1 acre fenced & gravelled                  |
| Ceiling Height       | 32' clear                                  |
| Loading              | Five (5) 18' x 20' overhead sunshine doors |
| Cranes               | 10 ton crane ready                         |
| Make-up Air          | Available                                  |
| Construction         | Precast Concrete                           |
| Power                | 400 Amps / 600 Volts                       |
| Fibre Optics         | Available                                  |
| Air Compressor Lines | Available                                  |
| Hotsy                | Available                                  |
| Trench               | Available                                  |
| Sump                 | Available                                  |