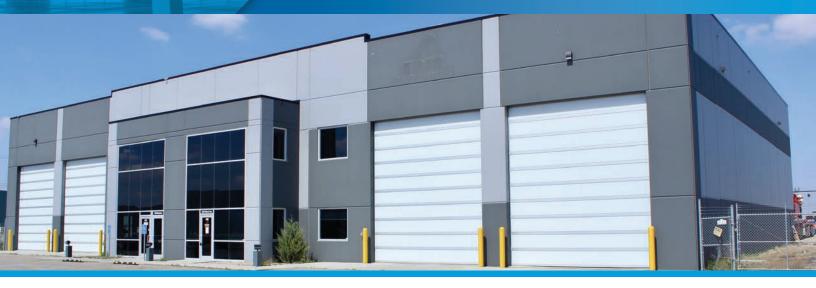

# Leduc #4 - 3310 Allard Avenue

Leduc, Alberta

| DETAILS              |                                            |
|----------------------|--------------------------------------------|
| Туре                 | Industrial Office /<br>Warehouse           |
| Zoning               | (IND) Industrial                           |
| Available Area       | 8,307 SF                                   |
| Yard                 | 1 acre fenced & gravelled                  |
| Ceiling Height       | 32' clear                                  |
| Loading              | Five (5) 18' x 20' overhead sunshine doors |
| Cranes               | 10 ton crane ready                         |
| Make-up Air          | Available                                  |
| Construction         | Precast Concrete                           |
| Power                | 400 Amps / 600 Volts                       |
| Fibre Optics         | Available                                  |
| Air Compressor Lines | Available                                  |
| Hotsy                | Available                                  |
| Trench               | Available                                  |
| Sump                 | Available                                  |