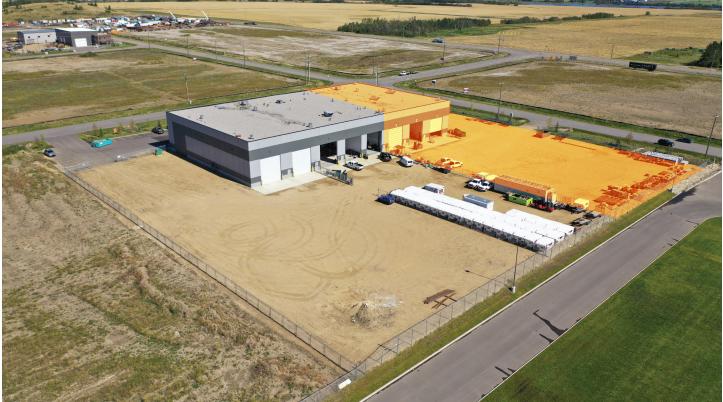

## **PROPERTY HIGHLIGHTS**

- Industrial space available in the Leduc Business Park with outstanding access to the QE II Highway and the Anthony Henday
- 20-ton and 10-ton cranes

- Oversized grade loading doors in both the front and rear
- 2.5 acres of yard available
- Multiple access points

# Unit 1 - 3301 Allard Avenue

Leduc, Alberta

| DETAILS        |                                                 |
|----------------|-------------------------------------------------|
| Building       | LEDUC 6                                         |
| Zoning         | (IM) Medium Industrial                          |
| Address        | Unit 1, 3301 Allard Avenue,<br>Leduc County     |
| Total Vacant   | 13,891 SF                                       |
| Yard           | 2.50 acres, fenced & graveled                   |
| Ceiling Height | 30'-32'                                         |
| Year Built     | 2018                                            |
| Cranes         | One (1) 10-ton crane &<br>One (1) 20-ton crane  |
| Heating        | Roof-Top HVAC Units &<br>Gas-Fired-Unit Heaters |
| Lighting       | LED                                             |
| Power          | To be confirmed                                 |
| Doors          | Four (4) Grade Loading<br>Doors (20'x22')       |
| Sprinklers     | ESFR System                                     |