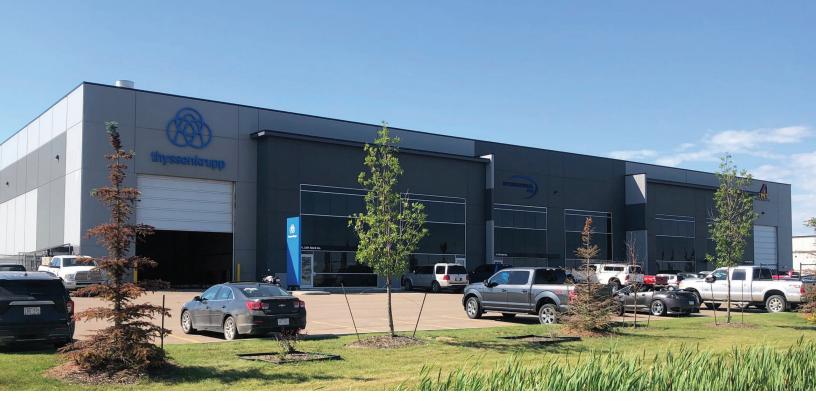

## **PROPERTY HIGHLIGHTS**

- Industrial space available in the Leduc Business Park with outstanding access to the QE II Highway and the Anthony Henday
- 20-ton and 10-ton cranes

- Oversized grade loading doors in both the front and rear
- 2.5 acres of yard available
- Multiple access points

# Unit 1 - 3301 Allard Avenue

Leduc, Alberta

| DETAILS        |                                                 |
|----------------|-------------------------------------------------|
| Building       | LEDUC 6                                         |
| Zoning         | (IM) Medium Industrial                          |
| Address        | Unit 1, 3301 Allard Avenue,<br>Leduc County     |
| Total Vacant   | 13,891 SF                                       |
| Yard           | 2.50 acres, fenced & graveled                   |
| Ceiling Height | 30'-32'                                         |
| Year Built     | 2018                                            |
| Cranes         | One (1) 10-ton crane &<br>One (1) 20-ton crane  |
| Heating        | Roof-Top HVAC Units &<br>Gas-Fired-Unit Heaters |
| Lighting       | LED                                             |
| Power          | To be confirmed                                 |
| Doors          | Four (4) Grade Loading<br>Doors (20'x22')       |
| Sprinklers     | ESFR System                                     |