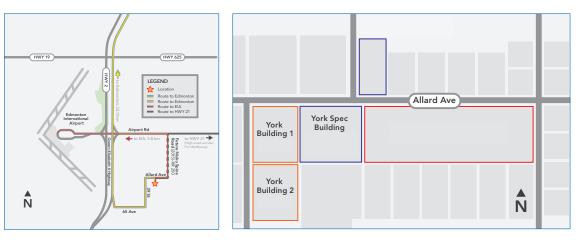

### Unit 1 - 3301 Allard Avenue

Leduc, Alberta

# Unit 1 - 3301 Allard Avenue

Leduc, Alberta

| DETAILS        |                                                 |
|----------------|-------------------------------------------------|
| Building       | LEDUC 6                                         |
| Zoning         | (IM) Medium Industrial                          |
| Address        | Unit 1, 3301 Allard Avenue,<br>Leduc County     |
| Total Vacant   | 13,891 SF                                       |
| Yard           | 2.50 acres, fenced & graveled                   |
| Ceiling Height | 30'-32'                                         |
| Year Built     | 2018                                            |
| Cranes         | One (1) 10-ton crane &<br>One (1) 20-ton crane  |
| Heating        | Roof-Top HVAC Units &<br>Gas-Fired-Unit Heaters |
| Lighting       | LED                                             |
| Power          | To be confirmed                                 |
| Doors          | Four (4) Grade Loading<br>Doors (20'x22')       |
| Sprinklers     | ESFR System                                     |