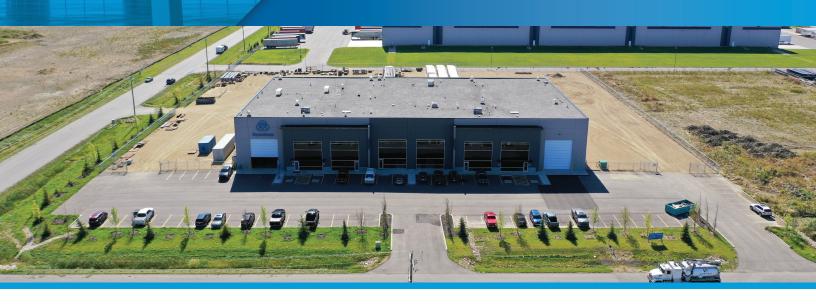

## **PROPERTY HIGHLIGHTS**

- Industrial space available in the Leduc Business Park with outstanding access to the QE II Highway and the Anthony Henday
- 20-ton and 10-ton cranes

- Oversized grade loading doors in both the front and rear
- 2.5 acres of yard available
- Multiple access points

# Unit 1 - 3301 Allard Avenue

Leduc, Alberta

| DETAILS        |                                                 |
|----------------|-------------------------------------------------|
| Building       | LEDUC 6                                         |
| Zoning         | (IM) Medium Industrial                          |
| Address        | Unit 1, 3301 Allard Avenue,<br>Leduc County     |
| Total Vacant   | 13,891 SF                                       |
| Yard           | 2.50 acres, fenced & graveled                   |
| Ceiling Height | 30'-32'                                         |
| Year Built     | 2018                                            |
| Cranes         | One (1) 10-ton crane &<br>One (1) 20-ton crane  |
| Heating        | Roof-Top HVAC Units &<br>Gas-Fired-Unit Heaters |
| Lighting       | LED                                             |
| Power          | To be confirmed                                 |
| Doors          | Four (4) Grade Loading<br>Doors (20'x22')       |
| Sprinklers     | ESFR System                                     |