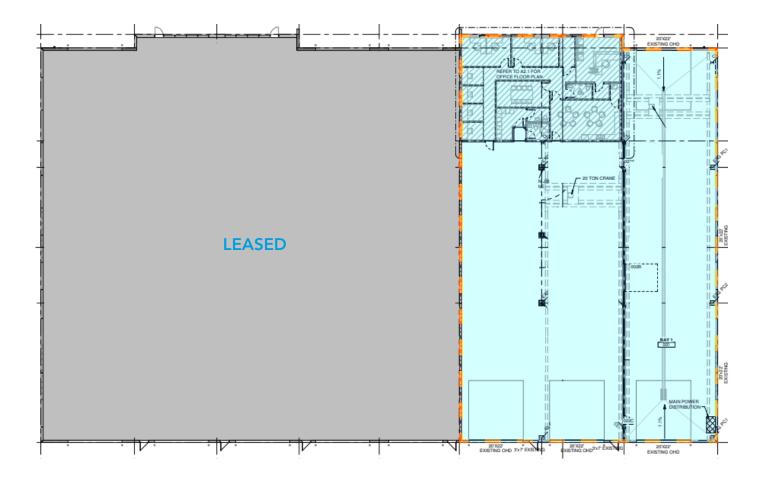

# **FLOOR PLAN**

Total Area: 13,891 SF

INDUSTRIAL WAREHOUSE & OFFICE OPPORTUNITY

# Unit 1 - 3301 Allard Avenue

Leduc, Alberta

| DETAILS        |                                                 |
|----------------|-------------------------------------------------|
| Building       | LEDUC 6                                         |
| Zoning         | (IM) Medium Industrial                          |
| Address        | Unit 1, 3301 Allard Avenue,<br>Leduc County     |
| Total Vacant   | 13,891 SF                                       |
| Yard           | 2.50 acres, fenced & graveled                   |
| Ceiling Height | 30'-32'                                         |
| Year Built     | 2018                                            |
| Cranes         | One (1) 10-ton crane &<br>One (1) 20-ton crane  |
| Heating        | Roof-Top HVAC Units &<br>Gas-Fired-Unit Heaters |
| Lighting       | LED                                             |
| Power          | To be confirmed                                 |
| Doors          | Four (4) Grade Loading<br>Doors (20'x22')       |
| Sprinklers     | ESFR System                                     |