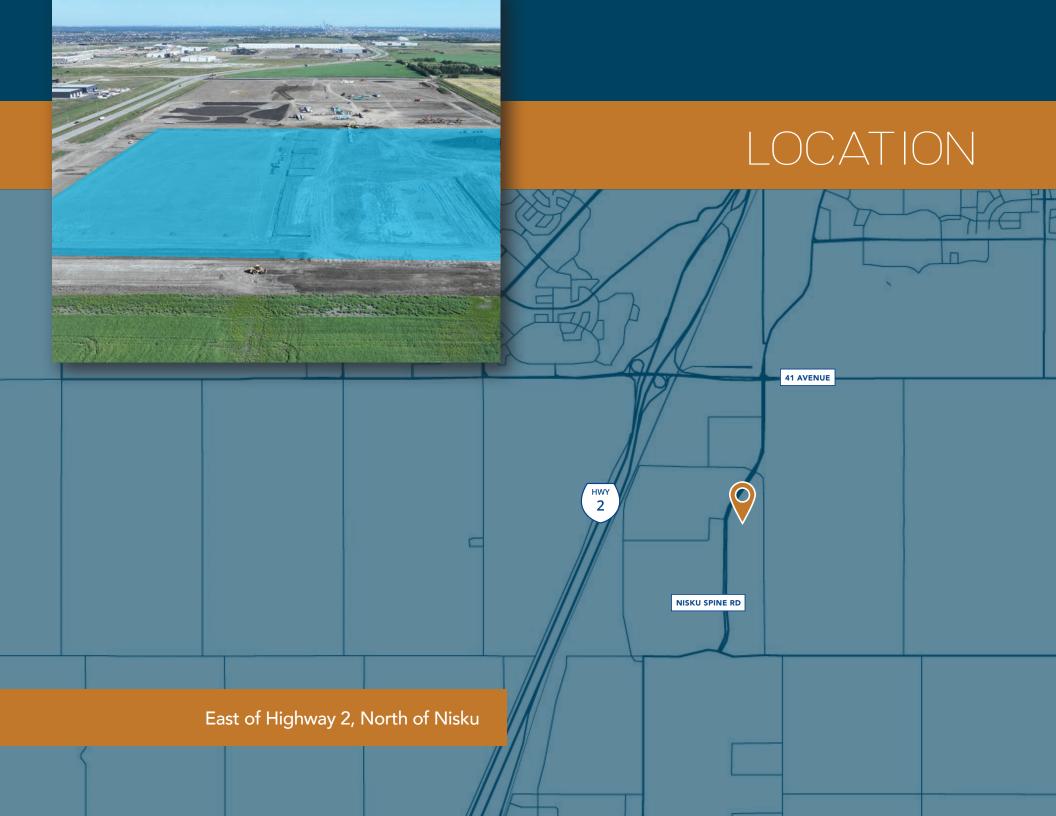

## SITE PLAN



#### BUILDING 1 INFO















**AVAILABLE** 144,820 SF

**ZONING** IND Industrial

**PARKING** 

215 Stalls Up to 23 Trailer Stalls



**CLEAR** 36' Height

**COLUMN GRID** 

Various: 40'x55' / 55'x60' Speedbay

LOADING

Grade up to 34, Dock up to 68 **Optional** - 1 Grade Door is equal to 2 Dock Doors







**FIRE SUPPRESS** 

**ESFR** 



**SUMP & TRENCH** 

Available **Upon Request** 



**FLOOR SLAB** 

8" Concrete Slab **Dual Wheel Load** 20,000 lbs



**HVAC** 

**Tube & Unit Heaters** 



**POWER** 

3000 amp, 600 volt,



**CRANES** 

20 Ton Crane Ready

LEASING

LEASE RATE Market

**OP COSTS TBD** 

**ADDITIONAL YARD** Market

**AVAILABLE** Spring 2023

# FLOOR PLAN

BUILDING. 1



#### BUILDING 2 INFO



**AVAILABLE**Up to 208,863 SF



ZONING IND Industr