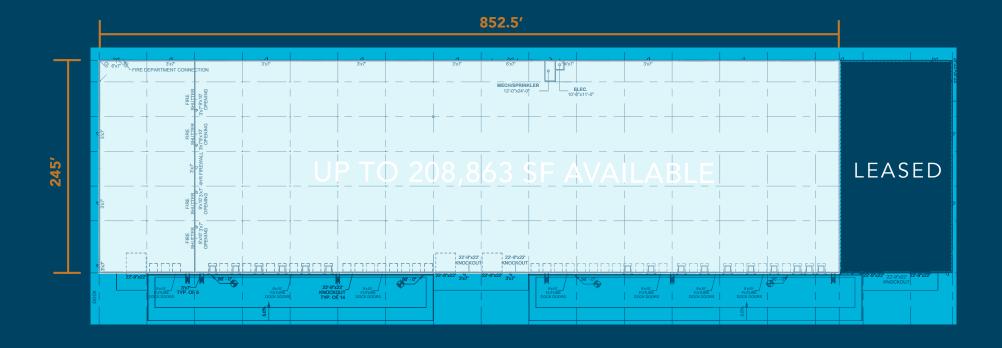

#### BUILDING 2 INFO

**AVAILABLE**Up to 208,863 SF

ZONING IND Industrial

TBD
Up to 144
Trailer Stalls

BUILDING DEPTH 245'

**CLEAR** 36' Height

Various: 40'x55' / 55'x60'

Speedbay

Grade up to 26, Dock up to 52 Optional - 1 Grade Door is equal to 2 Dock Doors

LOADING

**LIGHTING**LED

FIRE SUPPRESS
ESFR

SUMP & TRENCH
Available
Upon Request

FLOOR SLAB 8" Concrete Slab Dual Wheel Load 20,000 lbs

## FLOOR PLAN

BUILDING. 2