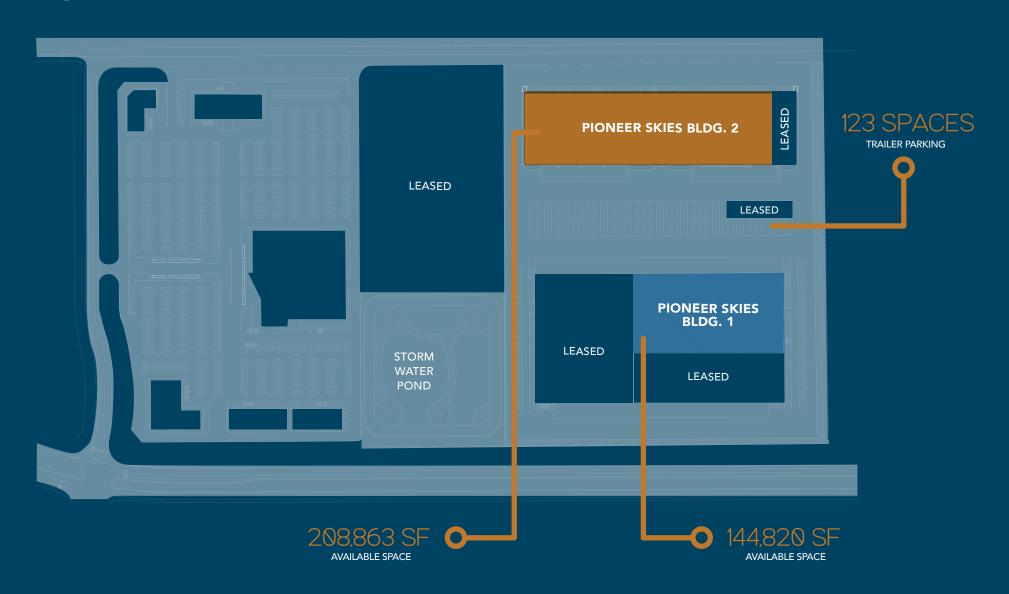

## SITE PLAN

#### BUILDING 1 INFO

**AVAILABLE** 144,820 SF

**ZONING** IND Industrial

**PARKING** 

215 Stalls Up to 23 Trailer Stalls

**CLEAR** 36' Height

**COLUMN GRID** 

Various: 40'x55' / 55'x60' Speedbay

#### BUILDING 2 INFO

**AVAILABLE**Up to 208,863 SF

ZONING IND Industrial

TBD
Up to 144
Trailer Stalls

BUILDING DEPTH 245'

**CLEAR** 36' Height

Various: 40'x55' / 55'x60'

Speedbay