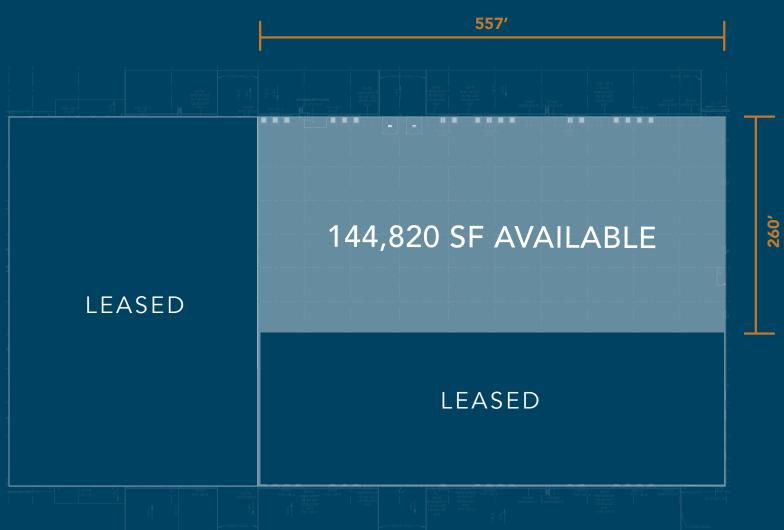

# FLOOR PLAN

BUILDING. 1

#### BUILDING 1 INFO

**AVAILABLE** 144,820 SF

**ZONING** IND Industrial

**PARKING** 

215 Stalls Up to 23 Trailer Stalls

**CLEAR** 36' Height

**COLUMN GRID** 

Various: 40'x55' / 55'x60' Speedbay