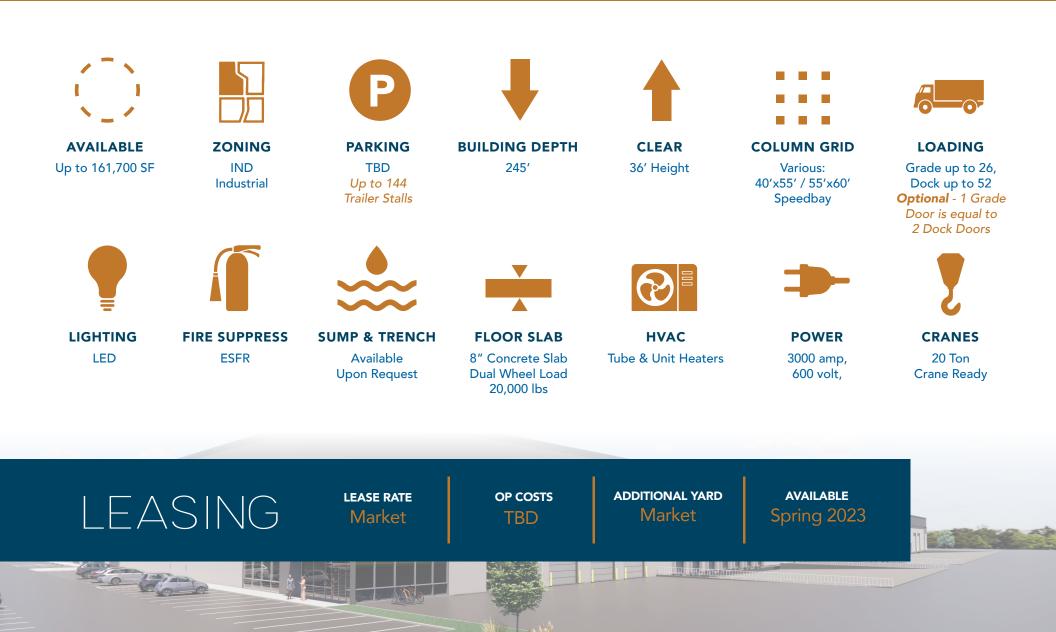

### PI Son NEER SKIES BUSINESS PARK





realty.ca

VYORK

NO

D

Leasing Available Starting SPRING 2023 Ample Parking & Ceiling Clear Height of 36'

Pre-Leasing Available. NOW

A.



# SITE PLAN



## BUILDING 1 INFO







## BUILDING 2 INFO



#### FLOOR PLAN Building. 2



### OUR VALUES



In the world of real estate development, York Realty stands out. Our timelines are quick, our spaces are truly turnkey, and our leases are simple and only as long as they need to be. Founded in Edmonton, Alberta in 1985, York Realty is a privately held, family-owned business built on grit, hard work and follow-through.

Our tight-knit team is tenacious, responsive and more than a little competitive. We will outwork other developers to get the best clients, connect them with the right properties and support their growth. As a company, York aims to make the process as effortless as possible for both brokers and tenants leasing space.

When you sign a lease with us, you become part of the family. We have your back, and we are committed to mee