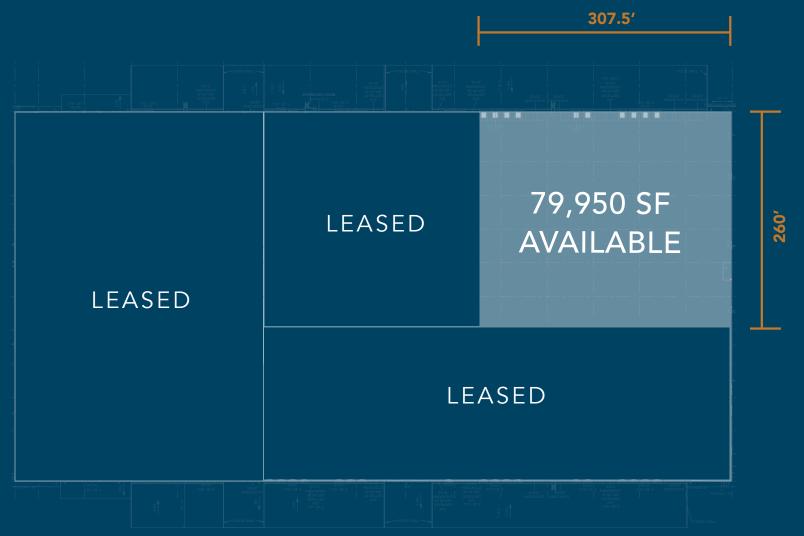

### PI Son NEER SKIES BUSINESS PARK





realty.ca

VYORK

NO

D

Leasing Available Starting SPRING 2023 Ample Parking & Ceiling Clear Height of 36'

Pre-Leasing Available. NOW

A.



# SITE PLAN



## BUILDING 1 INFO







## BUILDING 2 INFO



#### FLOOR PLAN Building. 2



### OUR VALUES



In the world of real estate development, York Realty stands out. Our timelines are quick, our spaces are truly turnkey, and our leases are simple and only as long as they need to be. Founded in Edmonton, Alberta in 1985, York Realty is a privately held, family-owned business built on grit, hard work and follow-through.

Our tight-knit team is tenacious, responsive and more than a little competitive. We will outwork other developers to get the best clients, connect them with the right properties and support their growth. As a company, York aims to make the process as effortless as possible for both brokers and tenants leasing space.

When you sign a lease with us, you become part of the family. We have your back, and w