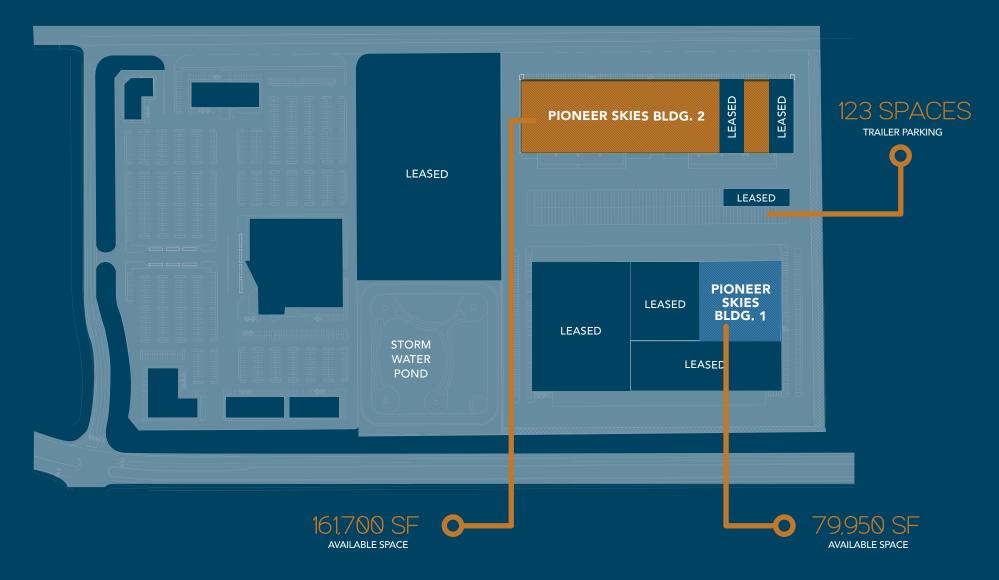

### PI Son NEER SKIES BUSINESS PARK





realty.ca

VYORK

NO

D

Leasing Available Starting SPRING 2023 Ample Parking & Ceiling Clear Height of 36'

Pre-Leasing Available. NOW

A.



# SITE PLAN



## BUILDING 1 INFO







## BUILDING 2 INFO



#### FLOOR PLAN Building. 2



### OUR VALUES



In the world of real estate development, York Realty stands out. Our timelines are quick, our spaces are truly turnkey, and our leases are simple and only as long as they need to be. Founded in Edmonton, Alberta in 1985, York Realty is a privately held, family-owned business built on grit, hard work and follow-through.

Our tight-knit team is tenacious, responsive and more than a little competitive. We will outwork other developers to get the best clients, connect them with the right properties and support their growth. As a company, York aims to make the process as effortless as possible for both brokers and tenants leasing space.

When you sign a lease with us, you become part of the family