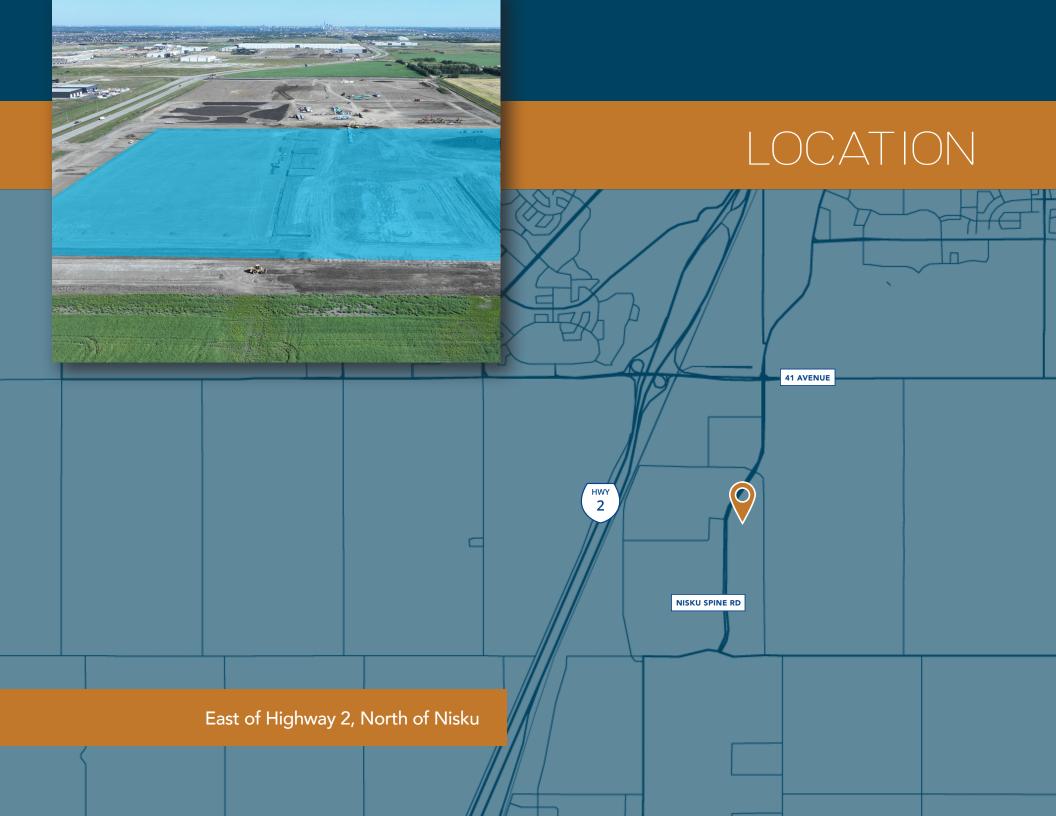

# SITE PLAN

#### WHY THE COUNTY

- Lower property taxes resulting in lower operating costs for tenants
- Reduced red tape & faster permitting compared to proper City of Edmonton
- Business-friendly municipality
- Robust transportation infrastructure including Edmonton's 41st Ave SW overpass that connects the area conveniently to the QE II Highway