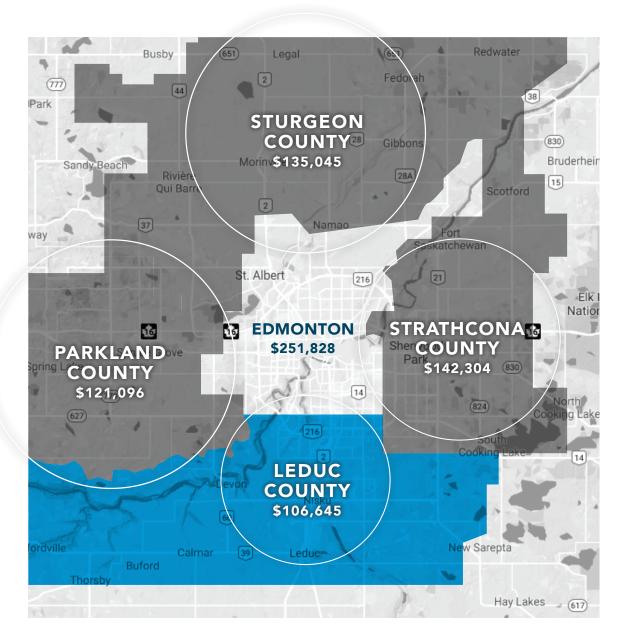

#### WHY THE COUNTY

- Lower property taxes resulting in lower operating costs for tenants
- Reduced red tape & faster permitting compared to proper City of Edmonton
- Business-friendly municipality
- Robust transportation infrastructure including Edmonton's 41st Ave SW overpass that connects the area conveniently to the QE II Highway

#### **COMPARATIVE TAX CALCULATION FOR A PROPERTY ASSESSED AT \$10,000,000**