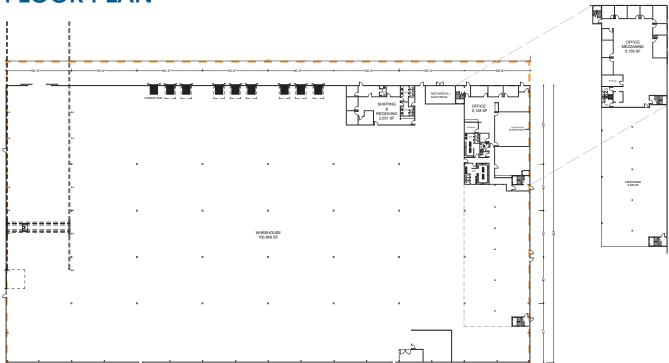

#### **FLOOR PLAN**

# Tracker Building 3905 81 Ave

Leduc, Alberta

| DETAILS        |                                              |
|----------------|----------------------------------------------|
| Address        | 3905 81 Ave Leduc AB                         |
| Zoning         | Medium Industrial (IM)                       |
| Size           | 120,015 SF                                   |
| Built          | 2006                                         |
| Clear Height   | 32-34′                                       |
| Floor          | 6" Reinforced concrete                       |
| Doors          | 1 Grade, 1 Expansive<br>Crane Door, 9 Dock   |
| Cranes         | 25 Ton Crane, 55' covered exterior component |
| HVAC           | Rooftop, gas space heater                    |
| Power          | 200 Amps                                     |
| Sprinklers     | Yes                                          |
| Exhaust System | Available                                    |
| Power          | To be confirmed                              |
| Parking        | Available                                    |