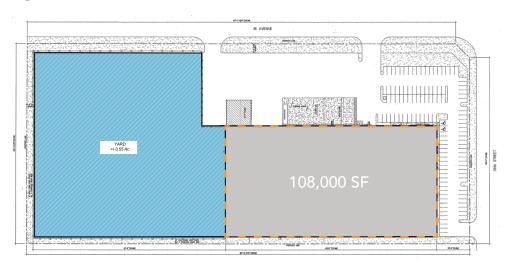

#### SITE PLAN

#### PROPERTY HIGHLIGHTS

- 120,015 SF on 9.02 Acres of yard
- 3.55 Acres of additional yard area available
- Great access to the Anthony Henday & the QEII Highway
- Two storey office space