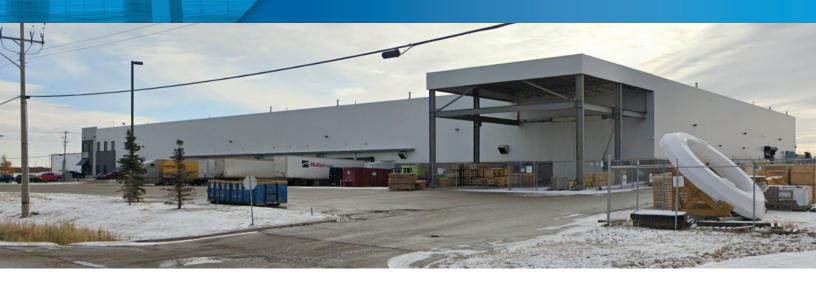

### Tracker Building 3905 81 Ave

Leduc, Alberta



#### PROPERTY HIGHLIGHTS

- 120,015 SF on 9.02 Acres of yard
- 3.55 Acres of additional yard area available
- Great access to the Anthony Henday & the QEII Highway
- Two storey office space



# Tracker Building 3905 81 Ave

Leduc, Alberta

#### SITE PLAN





#### **FLOOR PLAN**





# Tracker Building 3905 81 Ave

Leduc, Alberta



| DETAILS        |                                              |
|----------------|----------------------------------------------|
| Address        | 3905 81 Ave Leduc AB                         |
| Zoning         | Medium Industrial (IM)                       |
| Size           | 120,015 SF                                   |
| Built          | 2006                                         |
| Clear Height   | 32-34′                                       |
| Floor          | 6" Reinforced concrete                       |
| Doors          | 1 Grade, 1 Expansive<br>Crane Door, 9 Dock   |
| Cranes         | 25 Ton Crane, 55' covered exterior component |
| HVAC           | Rooftop, gas space heater                    |
| Power          | 200 Amps                                     |
| Spri