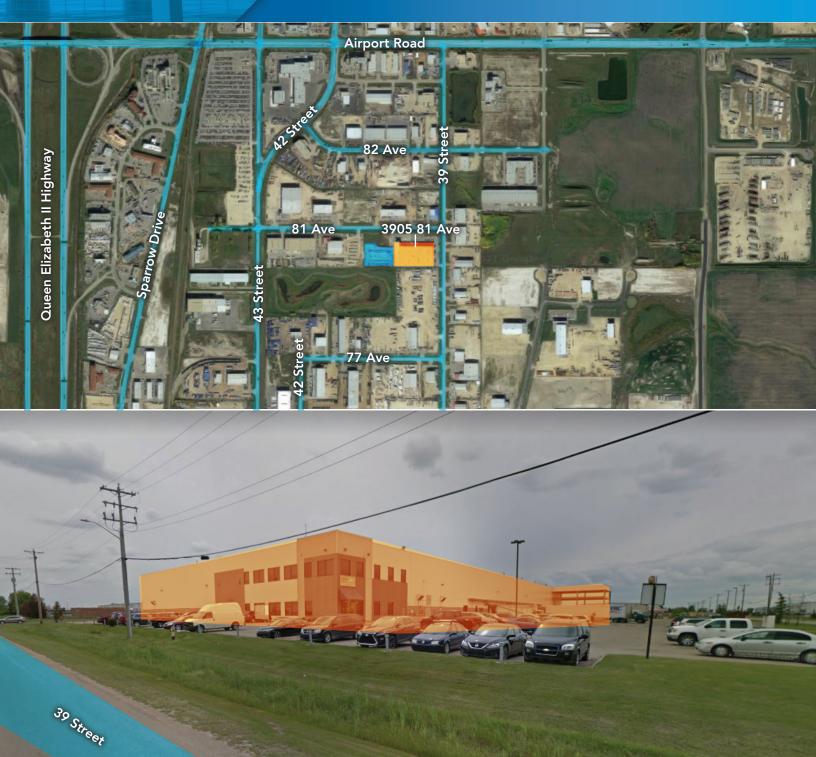

|
| Doors          | 1 Grade, 1 Expansive<br>Crane Door, 9 Dock   |
| Cranes         | 25 Ton Crane, 55' covered exterior component |
| HVAC           | Rooftop, gas space heater                    |
| Power          | 200 Amps                                     |
| Sprinklers     | Yes                                          |
| Exhaust System | Available                                    |
| Power          | To be confirmed                              |
| Parking        | Available                                    |

| LEASE INFORMATION |                |
|-------------------|----------------|
| Operating Costs   | Self Managed   |
| Base Rent         | Market         |
| Available         | September 2022 |



## Tracker Building 3905 81 Ave

Leduc, Alberta



### Site Tour Information Site tours by appointment only

Lucas Leisen | Leasing Administrator 780.934.2929 | lucas@yorkrealty.ca Miguel Martinez | Edmonton Leasing Manager 780-729-4583 | miguel@yorkrealty.ca YORKREALTY.CA

Canadian Western Bank Place Suite 1600, 10303 Jasper Avenue Edmonton, Alberta | T5J 3N6