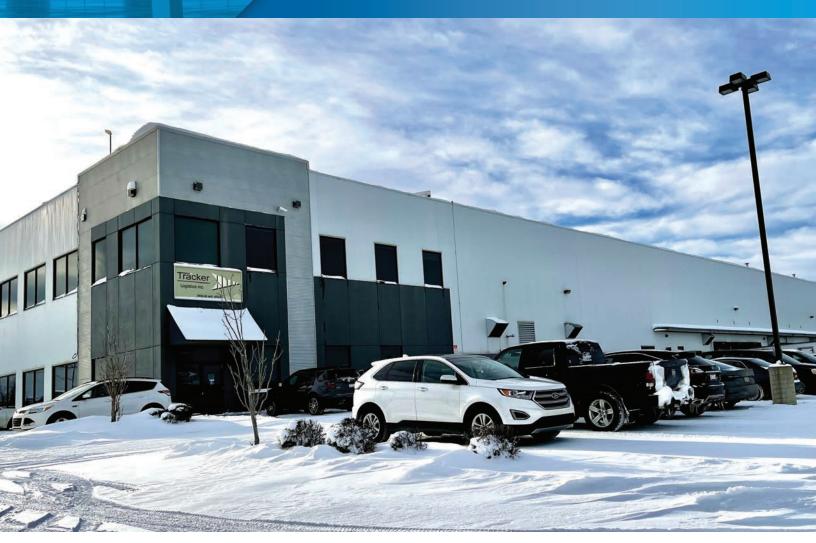

### Tracker Building 3905 81 Ave

Leduc, Alberta

#### PROPERTY HIGHLIGHTS

- 120,015 SF on 9.02 Acres of yard
- 3.55 Acres of additional yard area available
- Great access to the Anthony Henday & the QEII Highway
- Two storey office space