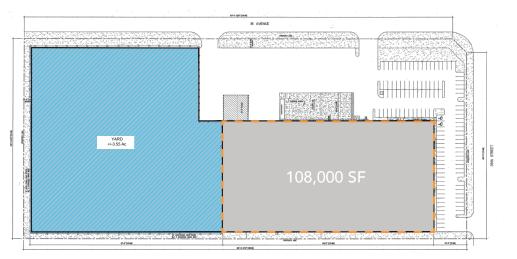

### **SITE PLAN**

YORK

# **PROPERTY HIGHLIGHTS**

- 120,015 SF on 9.02 Acres of yard
- 3.55 Acres of additional yard area available
- Great access to the Anthony Henday & the QEII Highway
- Two storey office space