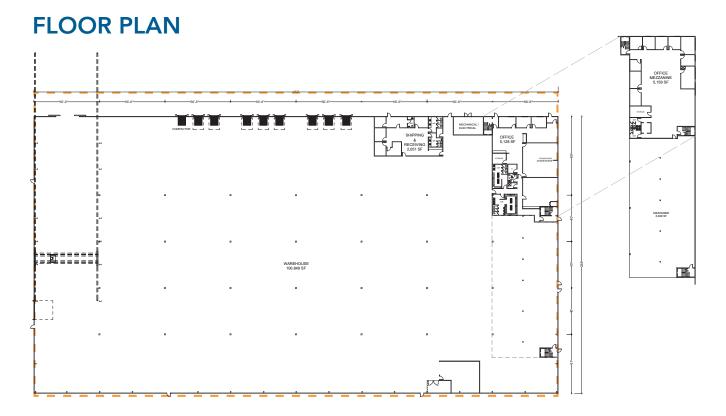

# Tracker Building 3905 81 Ave

Leduc, Alberta

| DETAILS        |                                              |
|----------------|----------------------------------------------|
| Address        | 3905 81 Ave Leduc AB                         |
| Zoning         | Medium Industrial (IM)                       |
| Size           | 120,015 SF                                   |
| Built          | 2006                                         |
| Clear Height   | 32-34'                                       |
| Floor          | 6" Reinforced concrete                       |
| Doors          | 1 Grade, 1 Expansive<br>Crane Door, 9 Dock   |
| Cranes         | 25 Ton Crane, 55' covered exterior component |
| HVAC           | Rooftop, gas space heater                    |
| Power          | 200 Amps                                     |
| Sprinklers     | Yes                                          |
| Exhaust System | Available                                    |
| Power          | To be confirmed                              |
| Parking        | Available                                    |