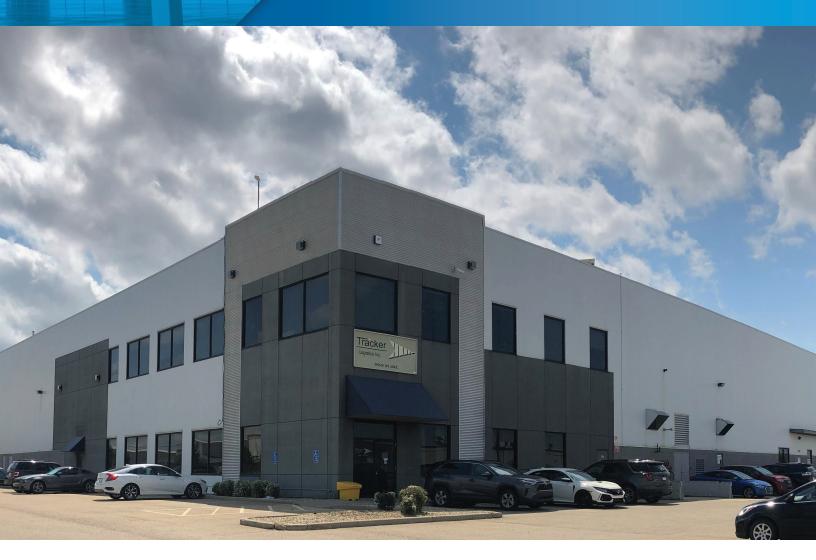

### Tracker Building 3905 81 Ave

Leduc, Alberta

# **PROPERTY HIGHLIGHTS**

- 120,015 SF on 9.02 Acres of yard
- 3.55 Acres of additional yard area available
- Great access to the Anthony Henday & the QEII Highway
- Two storey office space