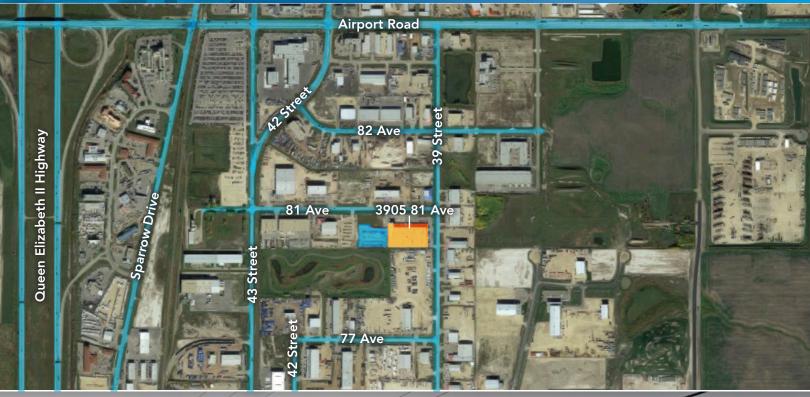

|
| Power          | 200 Amps                                     |
| Sprinklers     | Yes                                          |
| Exhaust System | Available                                    |
| Power          | To be confirmed                              |
| Parking        | Available                                    |

| LEASE INFORMATION |                |  |
|-------------------|----------------|--|
| Operating Costs   | Self Managed   |  |
| Base Rent         | Market         |  |
| Available         | September 2022 |  |

### Site Tour Information Site tours by appointment only

Lucas Leisen | Leasing Manager 780.934.2929 | lucas@yorkrealty.ca YORKREALTY.CA **Canadian Western Bank Place** 



### AVAILABLE FOR LEASE

### Tracker Building 3905 81 Ave

Leduc, Alberta





#### Site Tour Information Site tours by appointment only

Lucas Leisen | Leasing Manager 780.934.2929 | lucas@yorkrealty.ca YORKREALTY.CA **Canadian Western Bank Place**