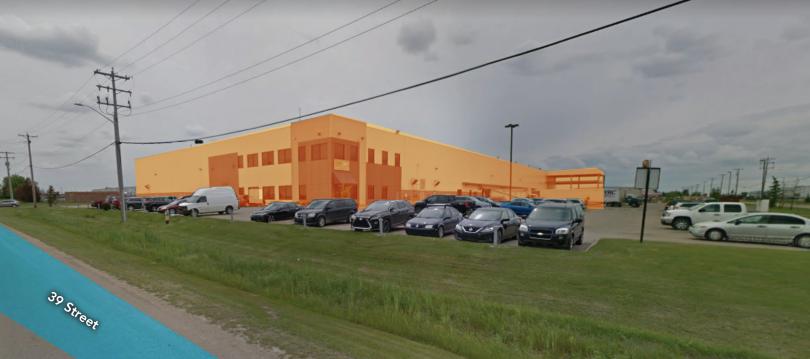

### Tracker Building 3905 81 Ave

Leduc, Alberta

# **PROPERTY HIGHLIGHTS**

- 120,015 SF on 9.02 Acres of yard
- 3.55 Acres of additional yard area available
- Great access to the Anthony Henday & the QEII Highway
- Two storey office space

# Tracker Building 3905 81 Ave

Leduc, Alberta

| DETAILS        |                                              |
|----------------|----------------------------------------------|
| Address        | 3905 81 Ave Leduc AB                         |
| Zoning         | Medium Industrial (IM)                       |
| Size           | 120,015 SF                                   |
| Built          | 2006                                         |
| Clear Height   | 32-34'                                       |
| Floor          | 6" Reinforced concrete                       |
| Doors          | 1 Grade, 1 Expansive<br>Crane Door, 9 Dock   |
| Cranes         | 25 Ton Crane, 55' covered exterior component |
| HVAC           | Rooftop, gas space heater                    |
| Power          | 200 Amps                                     |
| Sprinklers     | Yes                                          |
| Exhaust System | Available                                    |
| Power          | To be confirmed                              |
| Parking        | Available                                    |