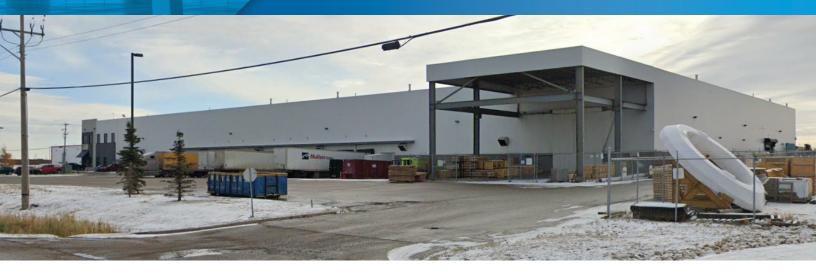

# Tracker Building 3905 81 Ave

Leduc, Alberta

| DETAILS        |                                              |
|----------------|----------------------------------------------|
| Address        | 3905 81 Ave Leduc AB                         |
| Zoning         | Medium Industrial (IM)                       |
| Size           | 120,015 SF                                   |
| Built          | 2006                                         |
| Clear Height   | 32-34'                                       |
| Floor          | 6" Reinforced concrete                       |
| Doors          | 1 Grade, 1 Expansive<br>Crane Door, 9 Dock   |
| Cranes         | 25 Ton Crane, 55' covered exterior component |
| HVAC           | Rooftop, gas space heater                    |
| Power          | 200 Amps                                     |
| Sprinklers     | Yes                                          |
| Exhaust System | Available                                    |
| Power          | To be confirmed                              |
| Parking        | Available                                    |