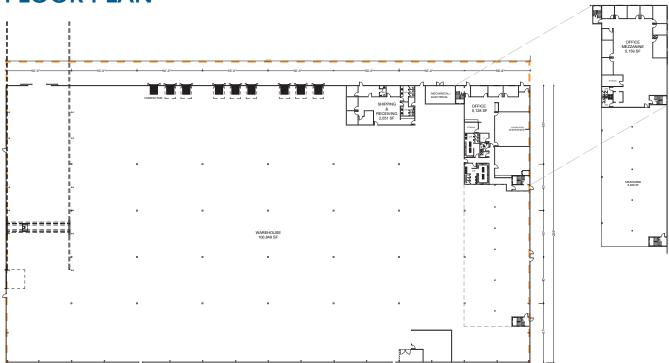

#### **FLOOR PLAN**

# Tracker Building 3905 81 Ave

Leduc, Alberta

| DETAILS        |                                              |
|----------------|----------------------------------------------|
| Address        | 3905 81 Ave Leduc AB                         |
| Zoning         | Medium Industrial (IM)                       |
| Size           | 108,000 SF                                   |
| Built          | 2006                                         |
| Clear Height   | 32-34'                                       |
| Floor          | 6" Reinforced concrete                       |
| Doors          | 1 Grade, 1 Expansive<br>Crane Door, 9 Dock   |
| Cranes         | 25 Ton Crane, 55' covered exterior component |
| HVAC           | Rooftop, gas space heater                    |
| Power          | 200 Amps                                     |
| Sprinklers     | Yes                                          |
| Exhaust System | Available                                    |
| Power          | To be confirmed                              |
| Parking        | Available                                    |