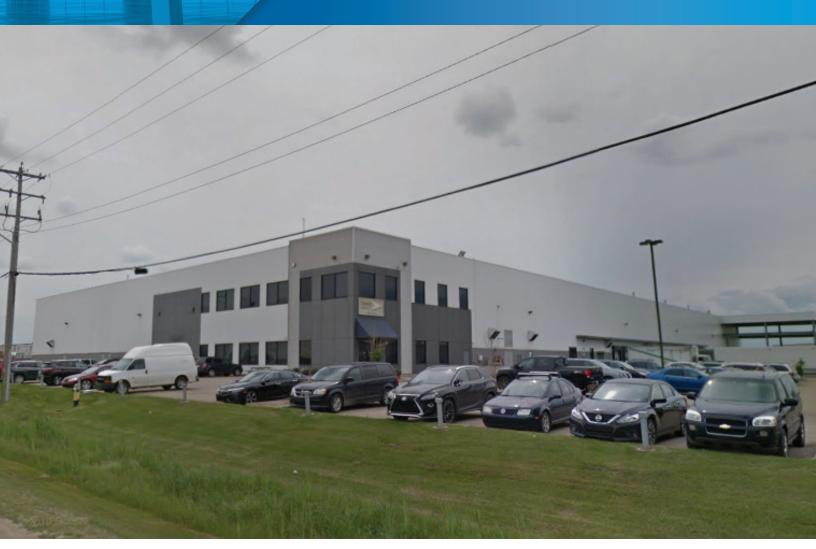

### Tracker Building 3905 81 Ave

Leduc, Alberta

#### PROPERTY HIGHLIGHTS

- 108,000 SF on 9.02 Acres of yard
- 3.55 Acres of additional yard area available
- Great access to the Anthony Henday & the QEII Highway
- Two storey office space