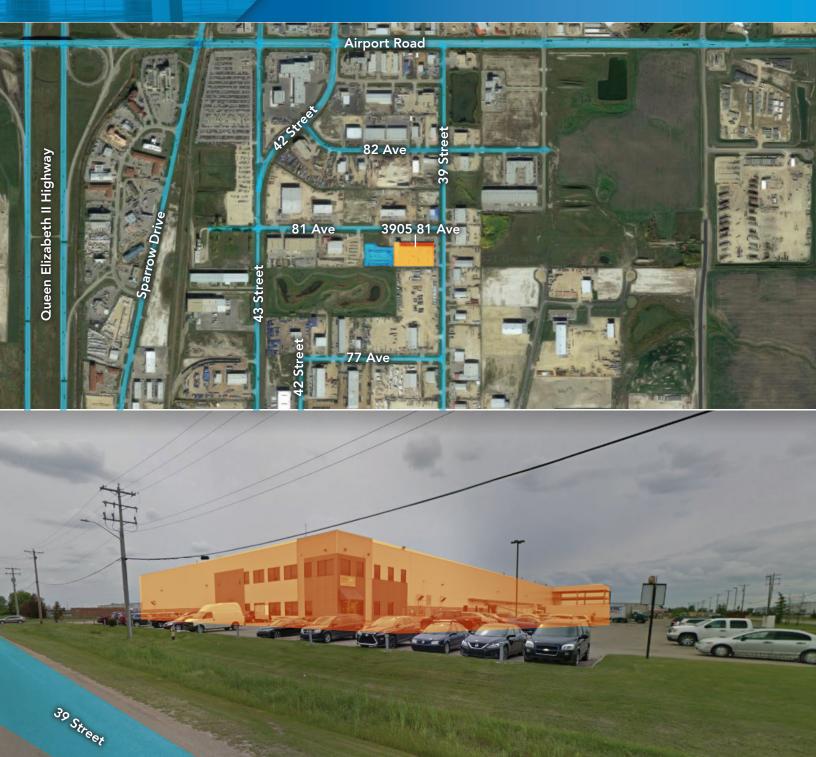

#### SITE PLAN

# Tracker Building 3905 81 Ave

Leduc, Alberta

| DETAILS        |                                              |
|----------------|----------------------------------------------|
| Address        | 3905 81 Ave Leduc AB                         |
| Zoning         | Medium Industrial (IM)                       |
| Size           | 108,000 SF                                   |
| Built          | 2006                                         |
| Clear Height   | 32-34'                                       |
| Floor          | 6" Reinforced concrete                       |
| Doors          | 1 Grade, 1 Expansive<br>Crane Door, 9 Dock   |
| Cranes         | 25 Ton Crane, 55' covered exterior component |
| HVAC           | Rooftop, gas space heater                    |
| Power          | 200 Amps                                     |
| Sprinklers     | Yes                                          |
| Exhaust System | Available                                    |
| Power          | To be confirmed                              |
| Parking        | Available                                    |