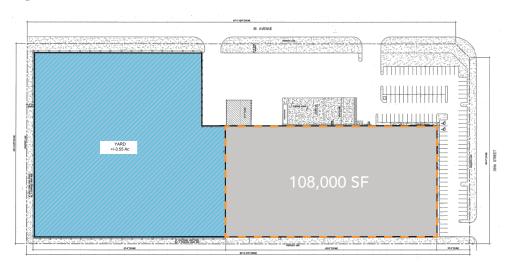

#### SITE PLAN

#### PROPERTY HIGHLIGHTS

- 108,000 SF on 9.02 Acres of yard
- 3.55 Acres of additional yard area available
- Great access to the Anthony Henday & the QEII Highway
- Two storey office space