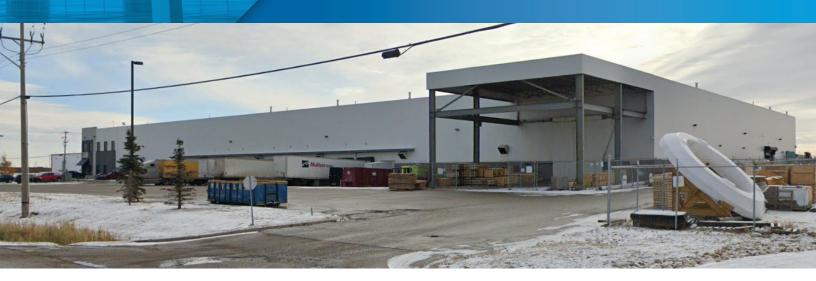

# Tracker Building 3905 81 Ave

Leduc, Alberta

| DETAILS        |                                              |
|----------------|----------------------------------------------|
| Address        | 3905 81 Ave Leduc AB                         |
| Zoning         | Medium Industrial (IM)                       |
| Size           | 108,000 SF                                   |
| Built          | 2006                                         |
| Clear Height   | 32-34'                                       |
| Floor          | 6" Reinforced concrete                       |
| Doors          | 1 Grade, 1 Expansive<br>Crane Door, 9 Dock   |
| Cranes         | 25 Ton Crane, 55' covered exterior component |
| HVAC           | Rooftop, gas space heater                    |
| Power          | 200 Amps                                     |
| Sprinklers     | Yes                                          |
| Exhaust System | Available                                    |
| Power          | To be confirmed                              |
| Parking        | Available                                    |