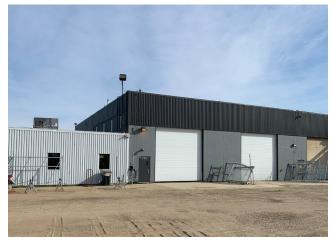

#### **PROPERTY HIGHLIGHTS**

- Moving ready
- Turnkey office space
- 1 Acre of fully dedicated yard
- LED lights throughout
- Grade loading

- Located in Nisku Business Park with access at multiple points along 8th Street
- Two jib cranes and one 1-Ton crane
- Locker room area, sump, and warehouse heating available

# GLM Building 1 1504 8 Street

Nisku, Alberta

| DETAILS           |                                     |
|-------------------|-------------------------------------|
| Address           | 1 1504 8 Street                     |
| Legal Description | Block 7, Lot 13, Plan 0828086       |
| Zoning            | (IND) Industrial                    |
| Size              | 11,151 SF                           |
| Yard              | 1 Acre                              |
| Power             | 400 amps & 600 Volts                |
| Clear Height      | 22'                                 |
| Cranes            | One (1) 1-Ton                       |
| Jib Cranes        | Two (2)                             |
| Air Make Up Unit  | 10,000 CFM                          |
| Grade Loading     | Three (3) 16'x16'                   |
| Locker Room Area  | Available                           |
| Sump              | Available                           |
| Warehouse Heating | Radiant Tube Heat<br>& Unit Heaters |