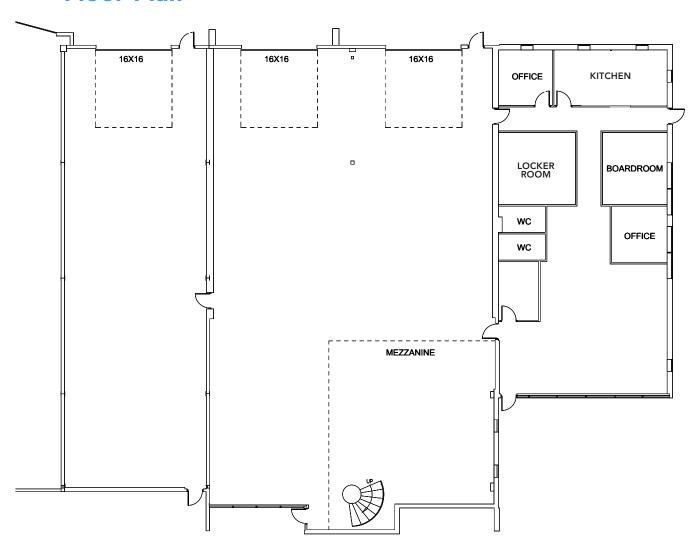

#### Floor Plan

# GLM Building 1 1504 8 Street

Nisku, Alberta

| DETAILS           |                                     |
|-------------------|-------------------------------------|
| Address           | 1 1504 8 Street                     |
| Legal Description | Block 7, Lot 13, Plan 0828086       |
| Zoning            | (IND) Industrial                    |
| Size              | 11,151 SF                           |
| Yard              | 1 Acre                              |
| Power             | 400 amps & 600 Volts                |
| Clear Height      | 22'                                 |
| Cranes            | One (1) 1-Ton                       |
| Jib Cranes        | Two (2)                             |
| Air Make Up Unit  | 10,000 CFM                          |
| Grade Loading     | Three (3) 16'x16'                   |
| Locker Room Area  | Available                           |
| Sump              | Available                           |
| Warehouse Heating | Radiant Tube Heat<br>& Unit Heaters |