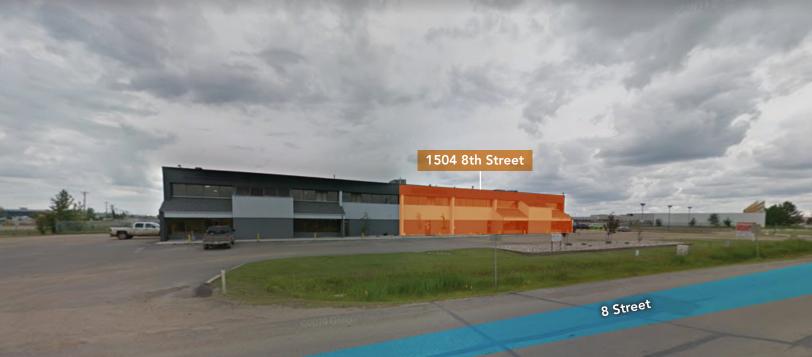

### GLM Building 1 1504 8 Street

Nisku, Alberta

# GLM Building 1 1504 8 Street

Nisku, Alberta

| DETAILS           |                                     |
|-------------------|-------------------------------------|
| Address           | 1 1504 8 Street                     |
| Legal Description | Block 7, Lot 13, Plan 0828086       |
| Zoning            | (IND) Industrial                    |
| Size              | 11,151 SF                           |
| Yard              | 1 Acre                              |
| Power             | 400 amps & 600 Volts                |
| Clear Height      | 22'                                 |
| Cranes            | One (1) 1-Ton                       |
| Jib Cranes        | Two (2)                             |
| Air Make Up Unit  | 10,000 CFM                          |
| Grade Loading     | Three (3) 16'x16'                   |
| Locker Room Area  | Available                           |
| Sump              | Available                           |
| Warehouse Heating | Radiant Tube Heat<br>& Unit Heaters |