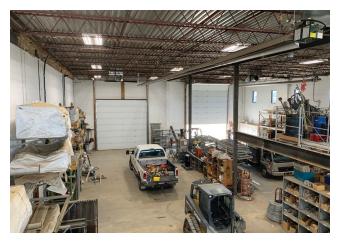

#### **PROPERTY HIGHLIGHTS**

- Moving ready
- Turnkey office space
- 1 Acre of fully dedicated yard
- LED lights throughout
- Grade loading

- Located in Nisku Business Park with access at multiple points along 8th Street
- Two jib cranes and one 1-Ton crane
- Locker room area, sump, and warehouse heating available

# GLM Building 1 1504 8 Street

Nisku, Alberta

| DETAILS           |                                     |
|-------------------|-------------------------------------|
| Address           | 1 1504 8 Street                     |
| Legal Description | Block 7, Lot 13, Plan 0828086       |
| Zoning            | (IND) Industrial                    |
| Size              | 11,151 SF                           |
| Yard              | 1 Acre                              |
| Power             | 400 amps & 600 Volts                |
| Clear Height      | 22'                                 |
| Cranes            | One (1) 1-Ton                       |
| Jib Cranes        | Two (2)                             |
| Air Make Up Unit  | 10,000 CFM                          |
| Grade Loading     | Three (3) 16'x16'                   |
| Locker Room Area  | Available                           |
| Sump              | Available                           |
| Warehouse Heating | Radiant Tube Heat<br>& Unit Heaters |