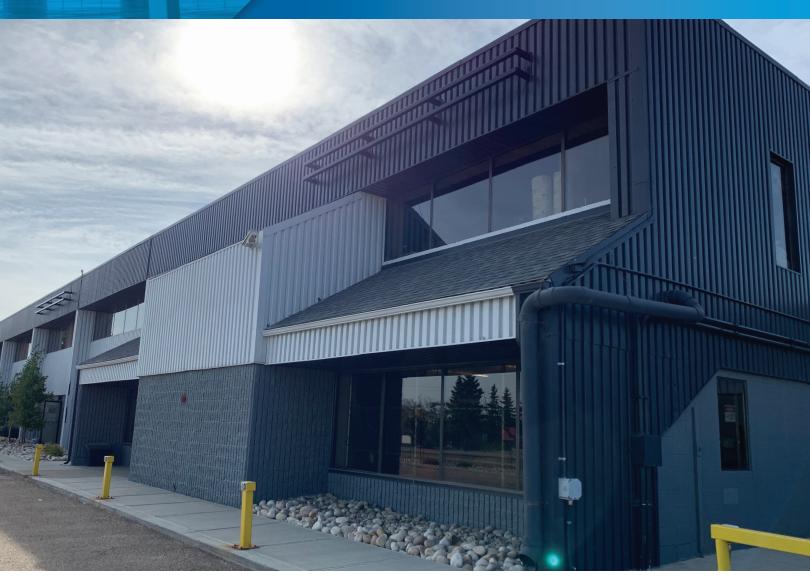

### GLM Building 1 1504 8 Street

Nisku, Alberta

# GLM Building 1 1504 8 Street

Nisku, Alberta

| DETAILS           |                                     |
|-------------------|-------------------------------------|
| Address           | 1 1504 8 Street                     |
| Legal Description | Block 7, Lot 13, Plan 0828086       |
| Zoning            | (IND) Industrial                    |
| Size              | 11,151 SF                           |
| Yard              | 1 Acre                              |
| Power             | 400 amps & 600 Volts                |
| Clear Height      | 22'                                 |
| Cranes            | One (1) 1-Ton                       |
| Jib Cranes        | Two (2)                             |
| Air Make Up Unit  | 10,000 CFM                          |
| Grade Loading     | Three (3) 16'x16'                   |
| Locker Room Area  | Available                           |
| Sump              | Available                           |
| Warehouse Heating | Radiant Tube Heat<br>& Unit Heaters |