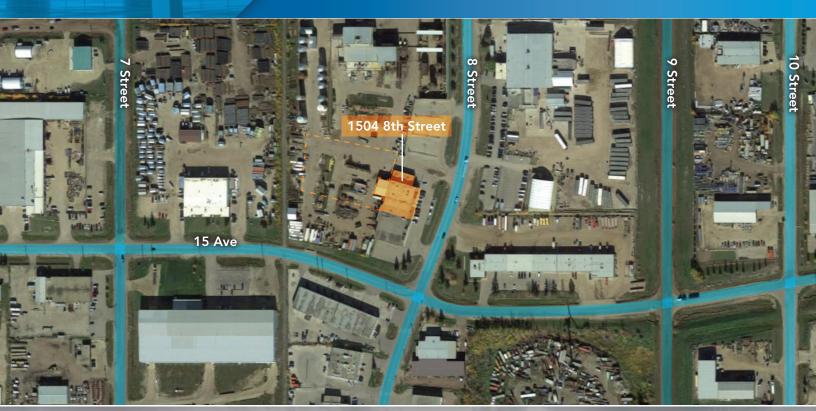

### GLM Building 1 1504 8 Street

Nisku, Alberta

# GLM Building 1 1504 8 Street

Nisku, Alberta

| DETAILS           |                                     |
|-------------------|-------------------------------------|
| Address           | 1 1504 8 Street                     |
| Legal Description | Block 7, Lot 13, Plan 0828086       |
| Zoning            | (IND) Industrial                    |
| Size              | 11,151 SF                           |
| Yard              | 1 Acre                              |
| Power             | 400 amps & 600 Volts                |
| Clear Height      | 22'                                 |
| Cranes            | One (1) 1-Ton                       |
| Jib Cranes        | Two (2)                             |
| Air Make Up Unit  | 10,000 CFM                          |
| Grade Loading     | Three (3) 16'x16'                   |
| Locker Room Area  | Available                           |
| Sump              | Available                           |
| Warehouse Heating | Radiant Tube Heat<br>& Unit Heaters |