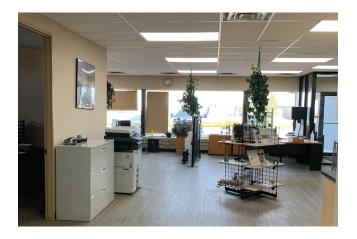

#### **PROPERTY HIGHLIGHTS**

- Moving ready
- Turnkey office space
- 1 Acre of fully dedicated yard
- LED lights throughout
- Grade loading

- Located in Nisku Business Park with access at multiple points along 8th Street
- Two jib cranes and one 1-Ton crane
- Locker room area, sump, and warehouse heating available