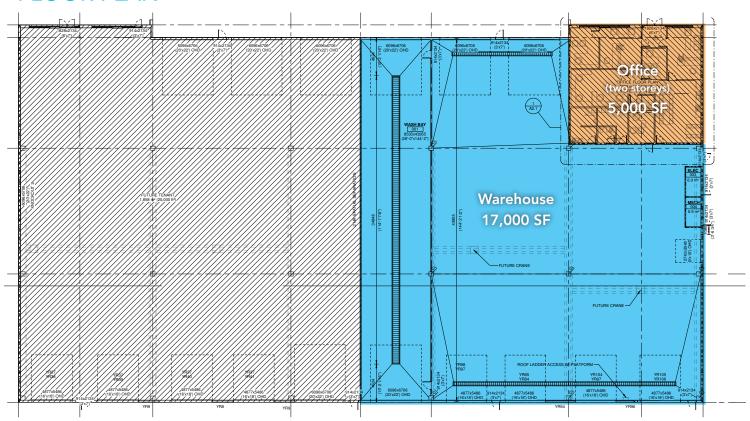

400 Amp, 600 Volt                                           |  |

| DETAILS      |                           |  |
|--------------|---------------------------|--|
| Sprinklers   | No                        |  |
| Fiber Optics | No                        |  |
| Yard         | 1.10 Acres                |  |
| Air Make-Up  | 18,000 CFM                |  |
| Cranes       | 20 Ton bridge crane ready |  |
| Sumps        | Yes                       |  |

| LEASE INFORMATION |              |  |
|-------------------|--------------|--|
| Lease Rate        | Market       |  |
| Operating Costs   | Self Managed |  |
| Available         | Immediately  |  |

Site Tour Information Site tours by appointment only

Edmonton, Alberta | T5J 3N6



## 85 Turbo Drive

Sherwood Park, Alberta

## **FLOOR PLAN**



## **OFFICE FLOOR PLANS**





## 85 Turbo Drive

Sherwood Park, Alberta



Site Tour Information Site tours by appointment only

780.421.4000 | leasing@yorkrealty.ca | YORKREALTY.CA

**Canadian Western Bank Place** 

Suite 1622, 10303 Jasper Avenue Edmonton, Alberta | T5J 3N6