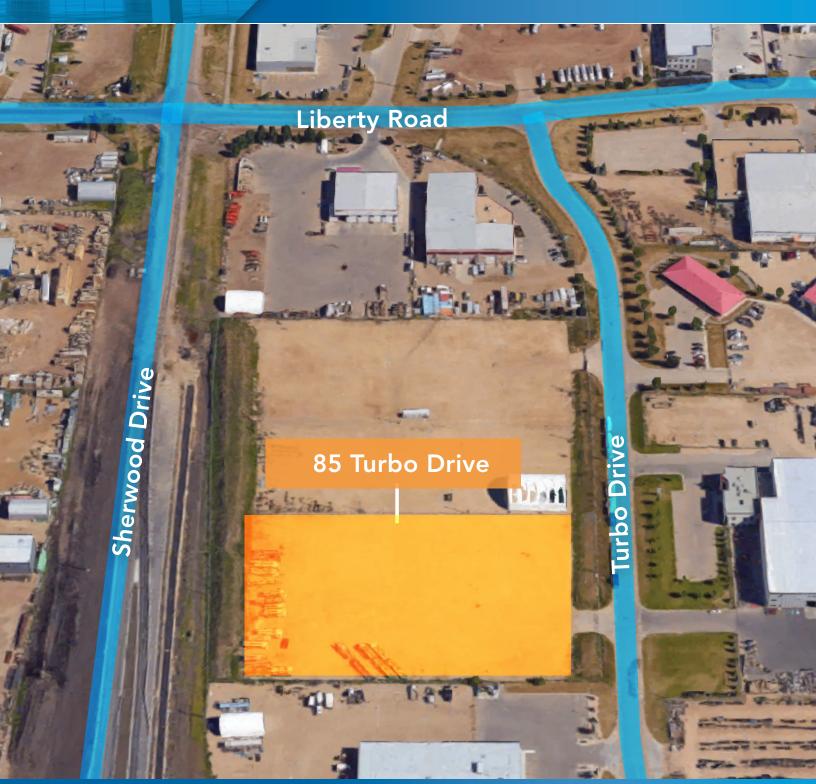

#### 85 Turbo Drive

Sherwood Park, Alberta

#### **Location & Access**

This building built in 2018 is located just a few minutes north of Sherwood Park with large compacted, graveled and fenced yard, and excellent access to Sherwood Drive, Highway 16, as well as the Anthony Henday. The site is zoned IM which will allow for a wide variety of uses including yard and/or manufacturing.

#### 85 Turbo Drive

Sherwood Park, Alberta

| DETAILS      |                                                             |  |
|--------------|-------------------------------------------------------------|--|
| Address      | 85 Turbo Drive                                              |  |
| Zoning       | Medium Industrial Zone (IM)                                 |  |
| Legal        | Plan 0525334, Block 2, Lot 2                                |  |
| Туре         | Industrial, showroom, warehouse                             |  |
| Year Built   | 2018                                                        |  |
| Construction | Pre-cast concrete                                           |  |
| Size         | 22,000 SF                                                   |  |
| Clear Height | 29'                                                         |  |
| Trench       | Three drainage trenches (1) 39', (1) 114', (1) 88'          |  |
| Loading      | Grade loading doors<br>(4) 20'x22', (4) 16'x18', (1) 9'x10' |  |
| Power        | 400 Amp, 600 Volt                                           |  |