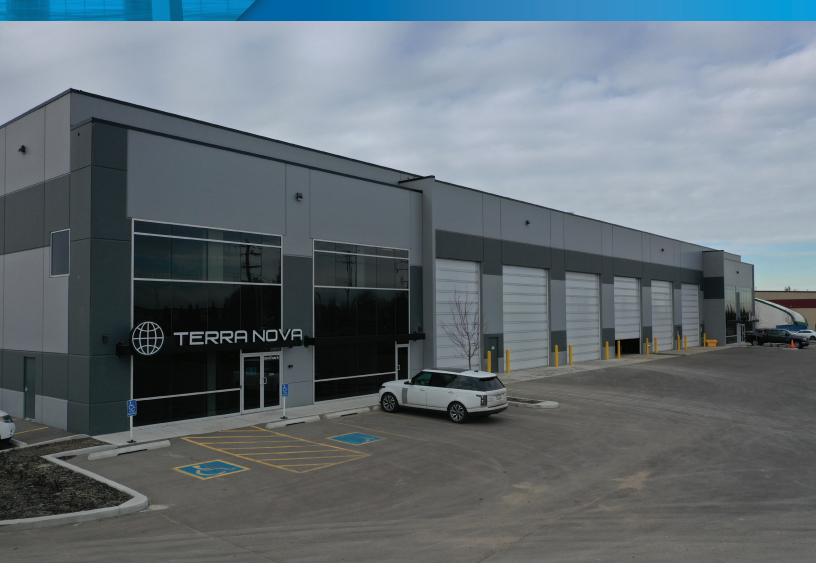

#### 85 Turbo Drive

Sherwood Park, Alberta

#### **Location & Access**

This building built in 2018 is located just a few minutes north of Sherwood Park with large compacted, graveled and fenced yard, and excellent access to Sherwood Drive, Highway 16, as well as the Anthony Henday. The site is zoned IM which will allow for a wide variety of uses including yard and/or manufacturing.

#### 85 Turbo Drive

Sherwood Park, Alberta

| DETAILS      |                                                             |  |
|--------------|-------------------------------------------------------------|--|
| Address      | 85 Turbo Drive                                              |  |
| Zoning       | Medium Industrial Zone (IM)                                 |  |
| Legal        | Plan 0525334, Block 2, Lot 2                                |  |
| Туре         | Industrial, showroom, warehouse                             |  |
| Year Built   | 2018                                                        |  |
| Construction | Pre-cast concrete                                           |  |
| Size         | 22,000 SF                                                   |  |
| Clear Height | 29'                                                         |  |
| Trench       | Three drainage trenches (1) 39', (1) 114', (1) 88'          |  |
| Loading      | Grade loading doors<br>(4) 20'x22', (4) 16'x18', (1) 9'x10' |  |
| Power        | 400 Amp, 600 Volt                                           |  |