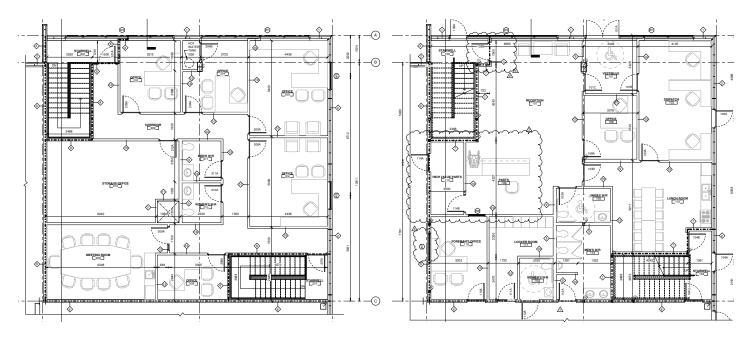

|  |

| DETAILS      |                           |  |
|--------------|---------------------------|--|
| Sprinklers   | No                        |  |
| Fiber Optics | No                        |  |
| Yard         | 1.10 Acres                |  |
| Air Make-Up  | 18,000 CFM                |  |
| Cranes       | 20 Ton bridge crane ready |  |
| Sumps        | Yes                       |  |

| LEASE INFORMATION |              |  |
|-------------------|--------------|--|
| Lease Rate        | Market       |  |
| Operating Costs   | Self Managed |  |
| Available         | Immediately  |  |

Site Tour Information Site tours by appointment only

Edmonton, Alberta | T5J 3N6



## 85 Turbo Drive

Sherwood Park, Alberta

## **FLOOR PLAN**



## **OFFICE FLOOR PLANS**





## 85 Turbo Drive

Sherwood Park, Alberta



Site Tour Information Site tours by appointment only

780.421.4000 | leasing@yorkrealty.ca | YORKREALTY.CA

**Canadian Western Bank Place** 

Suite 1622, 10303 Jasper Avenue Edmonton, Alberta | T5J 3N6