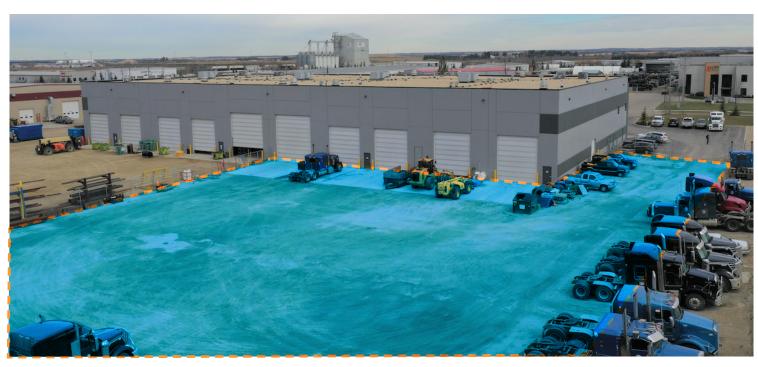

#### 85 Turbo Drive

Sherwood Park, Alberta

| DETAILS      |                                                             |  |
|--------------|-------------------------------------------------------------|--|
| Address      | 85 Turbo Drive                                              |  |
| Zoning       | Medium Industrial Zone (IM)                                 |  |
| Legal        | Plan 0525334, Block 2, Lot 2                                |  |
| Туре         | Industrial, showroom, warehouse                             |  |
| Year Built   | 2018                                                        |  |
| Construction | Pre-cast concrete                                           |  |
| Size         | 22,000 SF                                                   |  |
| Clear Height | 29'                                                         |  |
| Trench       | Three drainage trenches (1) 39', (1) 114', (1) 88'          |  |
| Loading      | Grade loading doors<br>(4) 20'x22', (4) 16'x18', (1) 9'x10' |  |
| Power        | 400 Amp, 600 Volt                                           |  |

| DETAILS      |                           |  |
|--------------|---------------------------|--|
| Sprinklers   | No                        |  |
| Fiber Optics | No                        |  |
| Yard         | 1.10 Acres                |  |
| Air Make-Up  | 18,000 CFM                |  |
| Cranes       | 20 Ton bridge crane ready |  |
| Sumps        | Yes                       |  |