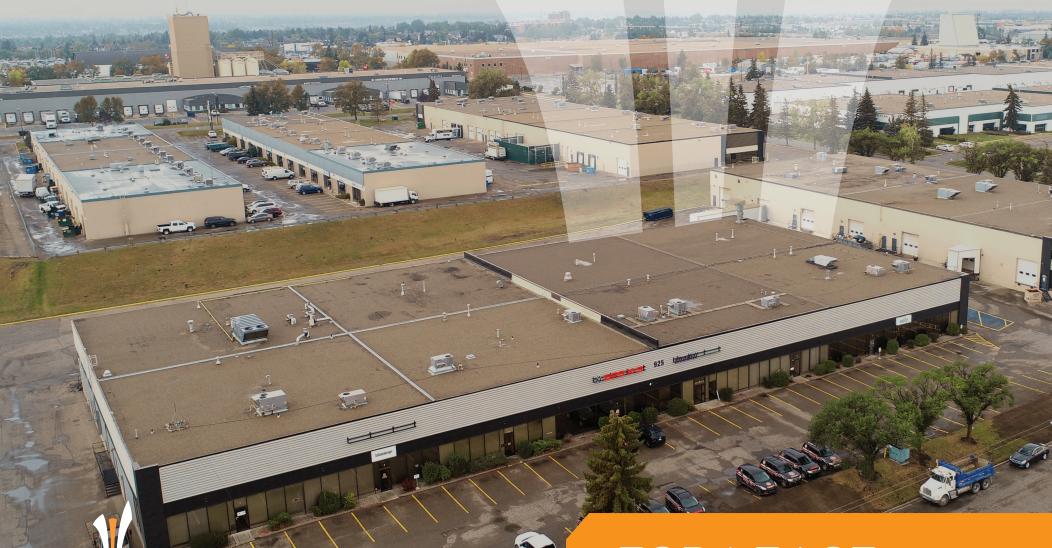

# LOCATION

#3 - 925 30th Street Calgary, AB

# BUILDING

**ADDRESS** 

#3 - 925 30th Street Calgary, AB

**AVAILABLE** 6,400 SF