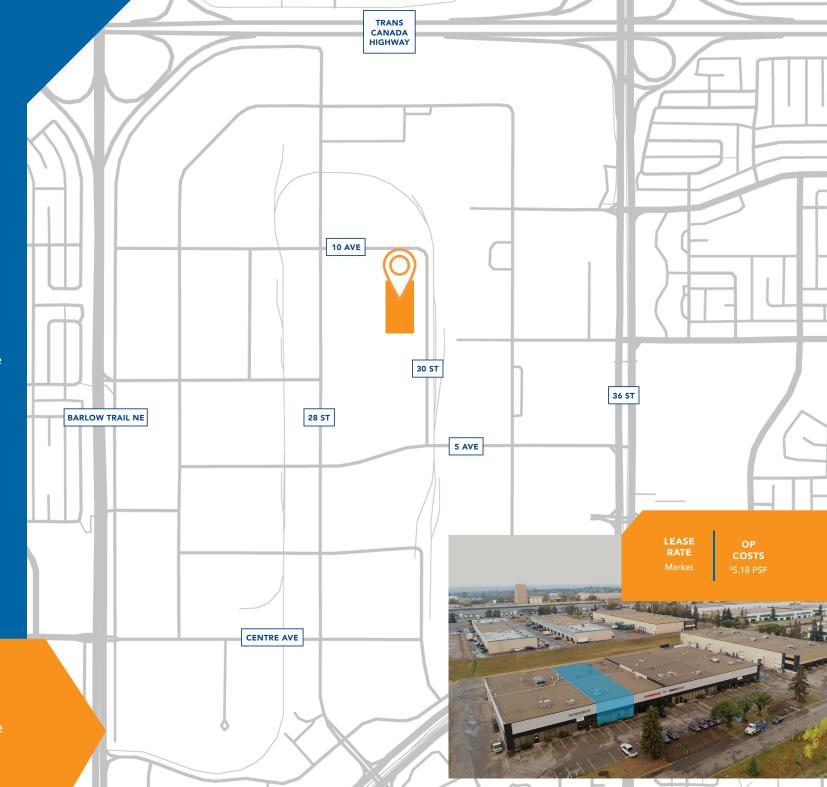

#### **AIRPORT**

Only a 22 Minute Drive (14.2 km) from the Calgary International Airport

#### **PROXIMITY**

Located amongst a variety of commercial an industrial advantages. Close by to the Marlborough and Sunridge Malls, the Telus Spark Science Centre, and only a 13 minute drive (8.0 km) drive from downtown Calgary.

### **ACCESS**

Location is easily accessable from the Trans Canada Highway, Barlow Trail, and Memorial Drive.

The town of Chestermere is only a 17 minute drive away (15.1km)