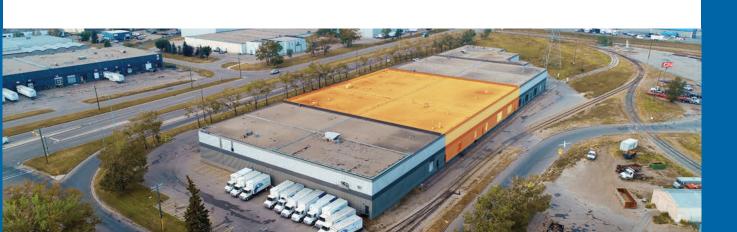

## ACTIVE CN + CP RAIL SPUR

minten ( minted

Available

47,940 SF

Available

BARLOW - UNIT B

#### PROXIMITY

Located amongst a variety of industrial advantages. Directly located on a active CN + CP Rail Spur, and only a 18 minute drive (10.7 km) drive from downtown Calgary.

### BUILDING

LOADING 7 Dock Doors 3 Grade Doors