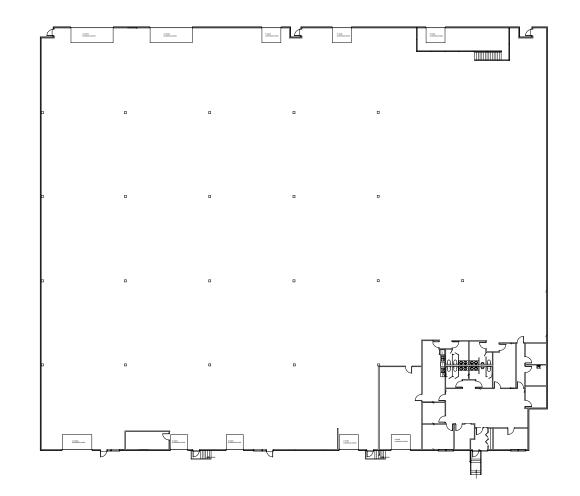

## ACTIVE CN + CP RAIL SPUR

minten ( minted



Available

47,940 SF

Available

BARLOW - UNIT B

## FOR LEASE

## LOCATION

2624 54 Ave SE Calgary, Alberta

#### AIRPORT

Only a 24 Minute Drive (22.3 km) from the Calgary International Airport

#### PROXIMITY

Located amongst a variety of industrial advantages. Directly located on a active CN + CP Rail Spur, and only a 18 minute drive (10.7 km) drive from downtown Calgary.

#### ACCESS

Location is easily accessable from the #2 Highway, and proximity to major arterial roadways like Barlow Trail & the QEII.



Located close by to local Costco and Ikea Centres



### BUILDING





















LOADING 7 Dock Doors 3 Grade Doors

# **YORK** REALTY INC

FOR MORE INFORMATION CONTACT Andrew Rudzitis | Director - Customer Solutions 587.572.3175 | andrew@yorkrealty.ca

Lucas Leisen | Leasing Manager – Edmonton 780.934.2929 | lucas@yorkrealty.ca