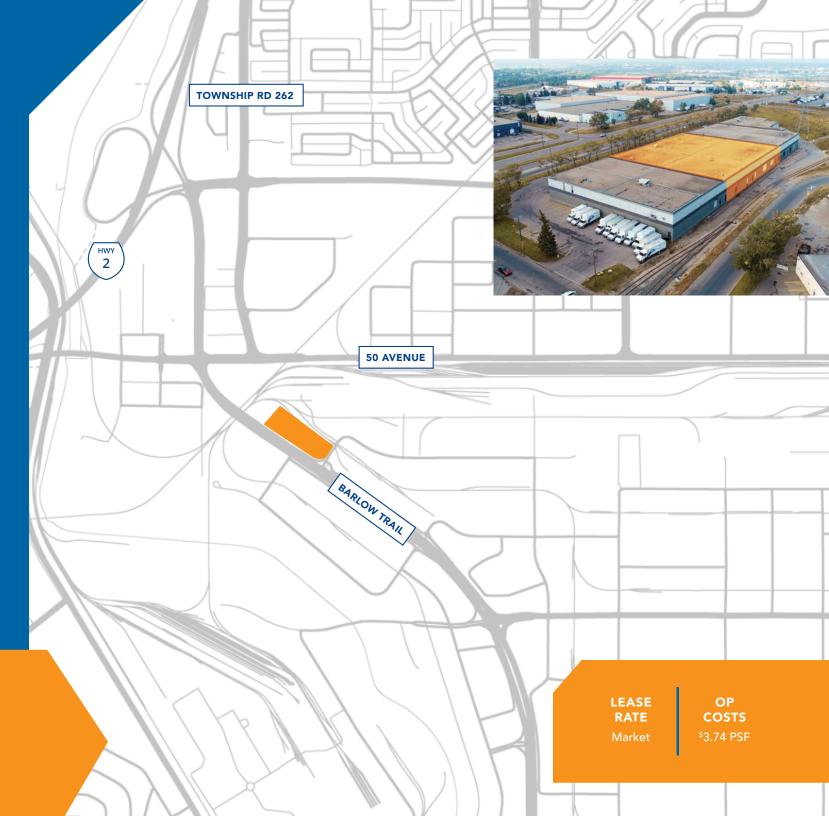

## ACTIVE CN + CP RAIL SPUR

minten ( minted

Available

47,940 SF

Available

BARLOW - UNIT B

#### PROXIMITY

Located amongst a variety of industrial advantages. Directly located on a active CN + CP Rail Spur, and only a 18 minute drive (10.7 km) drive from downtown Calgary.

#### ACCESS

Location is easily accessable from the #2 Highway, and proximity to major arterial roadways like Barlow Trail & the QEII.

Located close by to local Costco and Ikea Centres

### BUILDING

LOADING 7 Dock Doors 3 Grade Doors