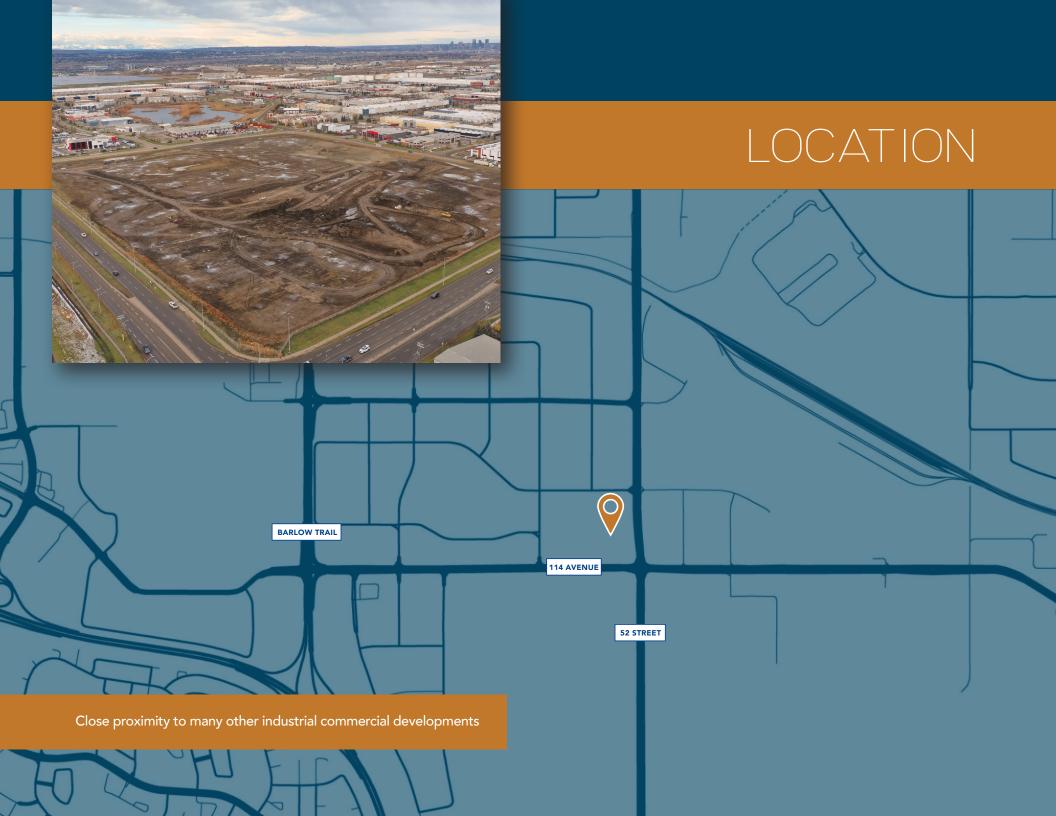

# SITEPLAN



## BUILDING 1 INFO





ZONING IND Industrial



ADDRESS 11235 52 Street, Calgary, AB



**PARKING** 143 Trailer Parking Stalls



LOADING

92 Dock Doors

8 Grade Doors



**LIGHTING**LED





FIRE SUPPRESS
ESFR



BUILDING DEPTH

607'



SUMP & TRENCH

Available Upon Request



POWER

Available Upon Request



LEASING

LEASE RATE

Market

OP COSTS
TBD

## BUILDING 1 FLOOR PLAN



## BUILDING 2 INFO





ZONING IND Industrial



ADDRESS 11235 52 Street, Calgary, AB



**PARKING** 143 Trailer Parking Stalls



**LOADING**60 Dock Doors
5 Grade Doors



**LIGHTING**LED









BUILDING DEPTH

360′



SUMP & TRENCH

Available Upon Request



**POWER** 

Available Upon Request



LEASING

LEASE RATE

Market

OP COSTS
TBD

# BUILDING 2 FLOOR PLAN



FOR MORE INFORMATION CONTACT