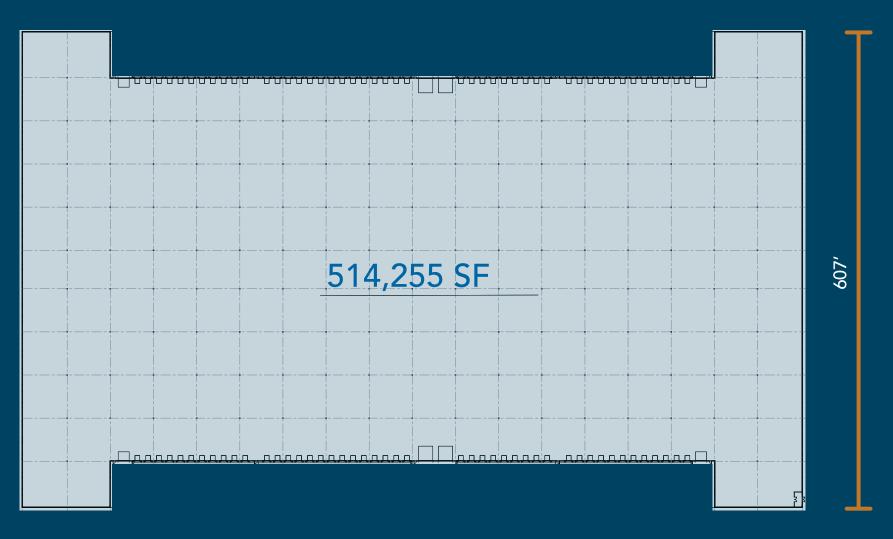

## BUILDING 1 INFO

ZONING IND Industrial

ADDRESS 11235 52 Street, Calgary, AB

**PARKING** 143 Trailer Parking Stalls

LOADING

92 Dock Doors

8 Grade Doors

**LIGHTING**LED

FIRE SUPPRESS
ESFR

BUILDING DEPTH

607'

SUMP & TRENCH

Available Upon Request

POWER

Available Upon Request

LEASING

## BUILDING 1 FLOOR PLAN