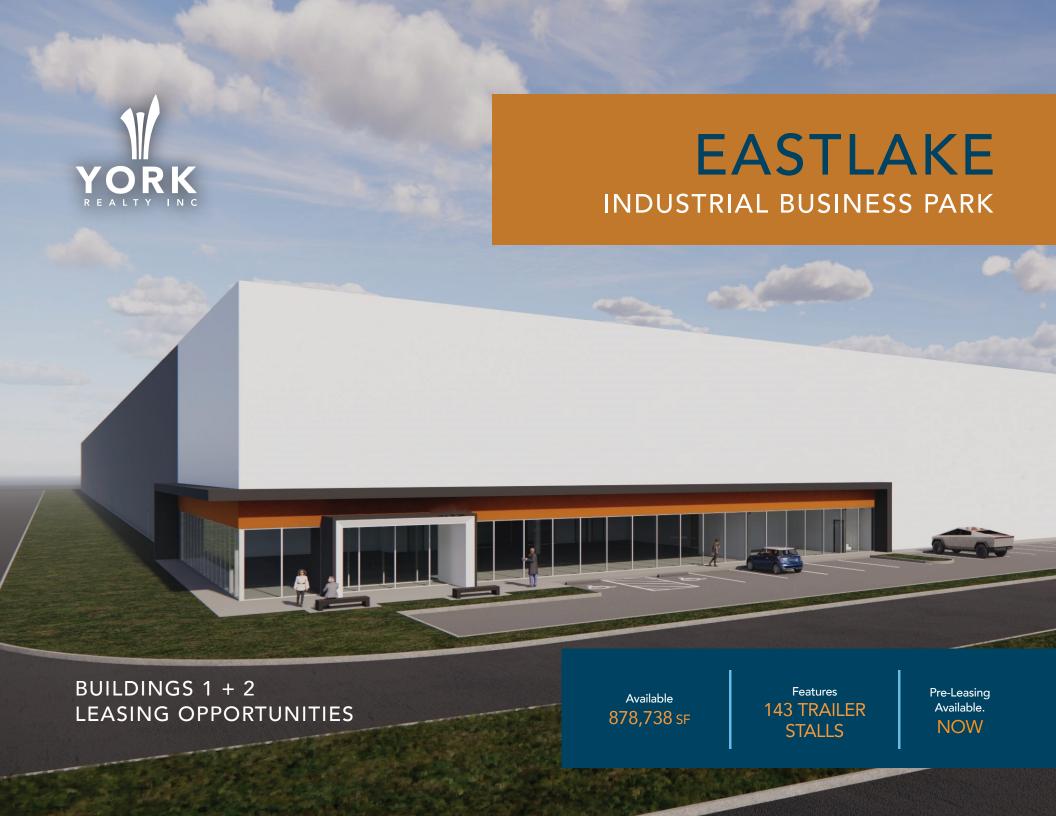

## BUILDING 1 INFO

ZONING IND Industrial

ADDRESS 11235 52 Street, Calgary, AB

**PARKING** 143 Trailer Parking Stalls

LOADING

92 Dock Doors

8 Grade Doors

**LIGHTING**LED

FIRE SUPPRESS
ESFR

BUILDING DEPTH

607'

SUMP & TRENCH

Available Upon Request

POWER

Available Upon Request

LEASING

LEASE RATE

Market

OP COSTS
TBD