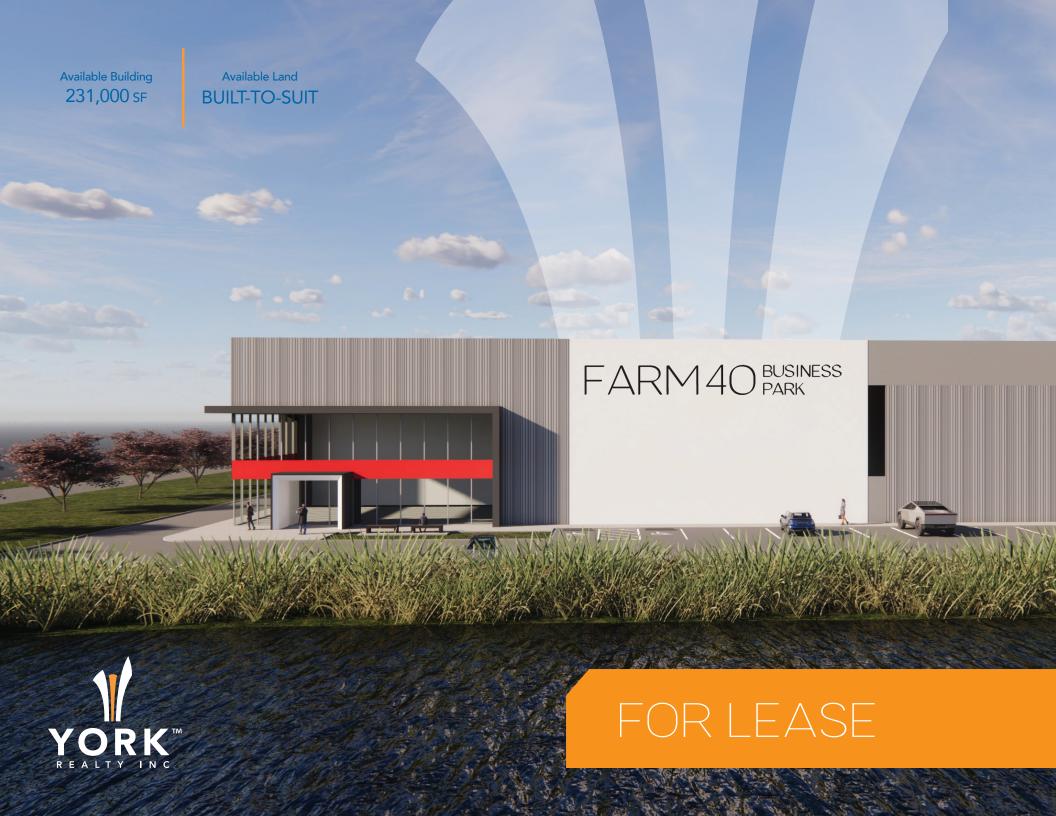

# BUILDING

ADDRESS

Adjacent to 1026 30 Ave
Nisku, AB

**AVAILABLE** 231,000 SF

ZONING IND Industrial

**COLUMN GRID** 

Various: 40'x55' / 55'x60' Speedbay

PARKING 143 Trailer Parking Stalls