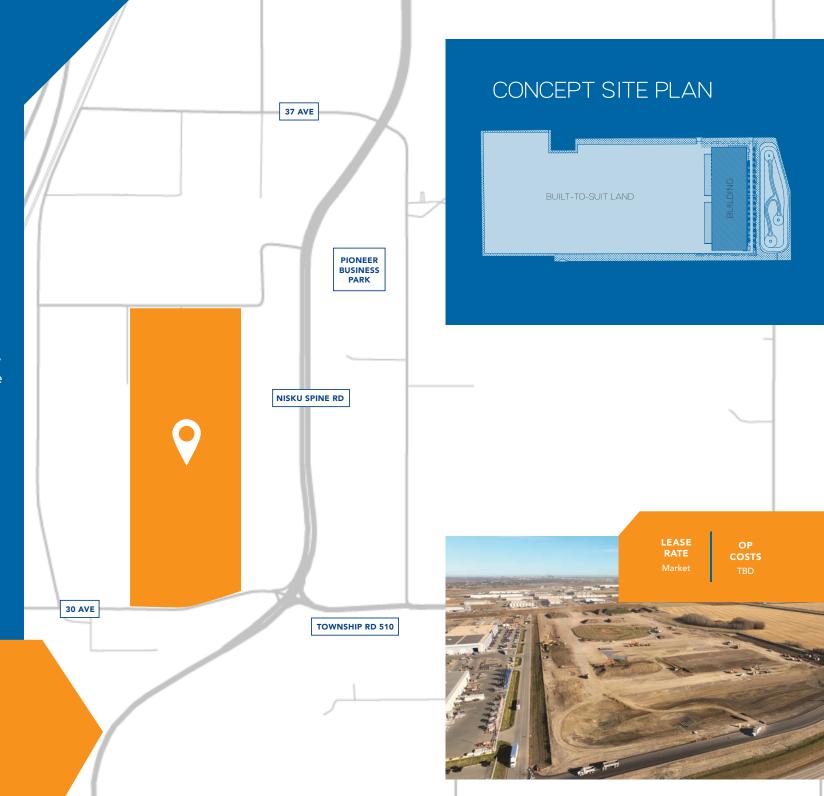

# LOCATION

Adjacent to 1026 30 Ave Nisku, AB

## **PROXIMITY**

The Business Park is located amongst a variety of industrial advantages. Close by to the Pioneer Business Park, the Silent Ice Centre, and only a 7 minute drive (6.4 km) drive from downtown Nisku.

### **ACCESS**

Location is easily accessable from the #2 Highway, Nisku Spine Road, and Township Road 510.

The town of Beaumont is only an 11 minute drive away (9.2km)