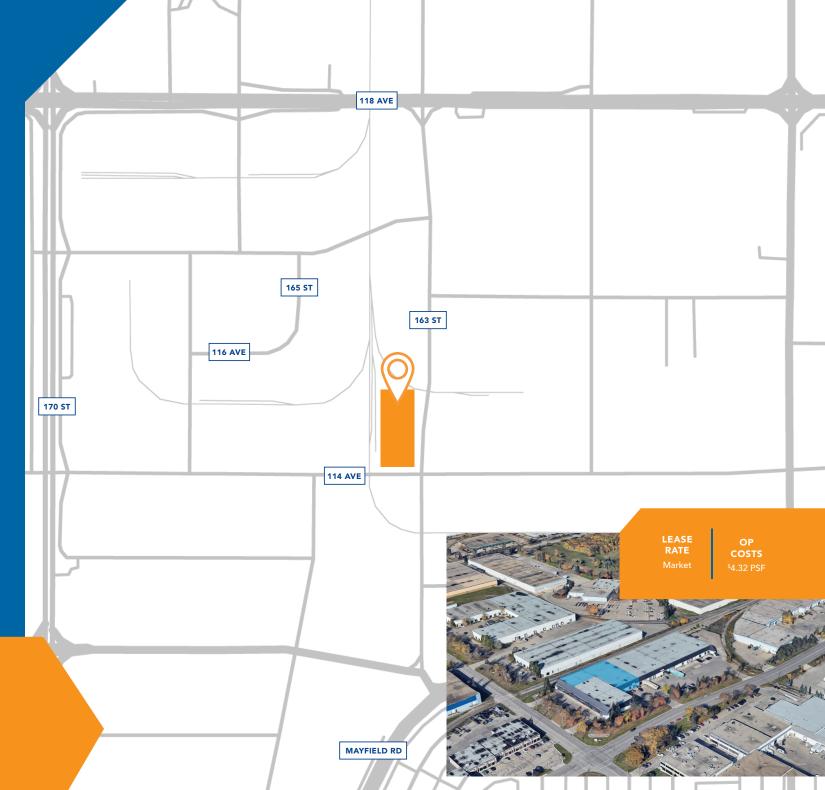

#### **AIRPORT**

Only a 33 Minute Drive (46.5 km) from the Edmonton International Airport

#### **PROXIMITY**

Located amongst a variety of commercial and industrial advantages. Backs onto the train rail, close by to the Telus World Science Centre, and only a 16 minute drive (8.9 km) drive from downtown Edmonton.

### **ACCESS**

Location is easily accessible from the Yellowhead, Anthony Henday and 170 Street.

The West Edmonton Mall is only a 12 minute drive away (6km)