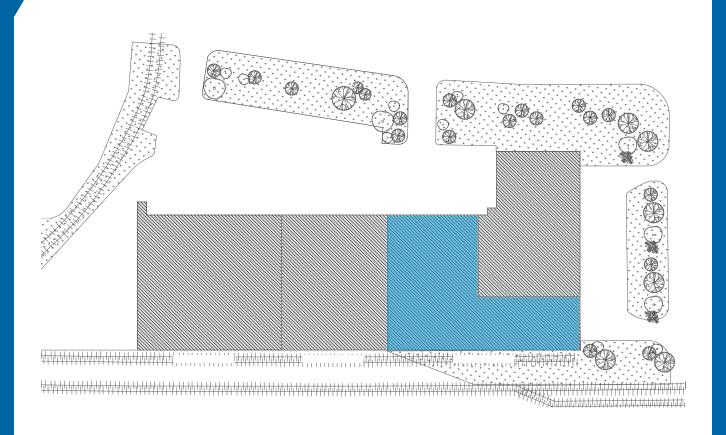

## BUILDING

**ADDRESS** 

11408 163 Street Edmonton, AB

**AVAILABLE** 20,946 SF

ZONING

ΙB Industrial **Business Zone** 

**CLEAR HEIGHT** 

22'

**PARKING** 

Ample on site parking

**POWER** TBC

**LOADING** 2 Dock **Loading Doors** 

**YEAR BUILT** 1978

FOR MORE
INFORMATION
CONTACT

Andrew Rudzitis | Director - Customer Solutions

587.572.3175 | andrew@yorkrealty.ca