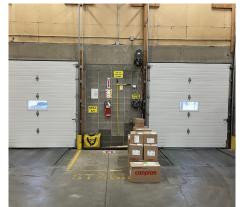

## BUILDING

**ADDRESS** 

11408 163 Street Edmonton, AB

**AVAILABLE** 20,946 SF

ZONING

ΙB Industrial **Business Zone** 

**CLEAR HEIGHT** 

22'

**PARKING** 

Ample on site parking

**POWER** TBC

**LOADING** 2 Dock **Loading Doors** 

**YEAR BUILT** 1978

FOR MORE
INFORMATION
CONTACT

Andrew Rudzitis | Director - Customer Solutions

587.572.3175 | andrew@yorkrealty.ca