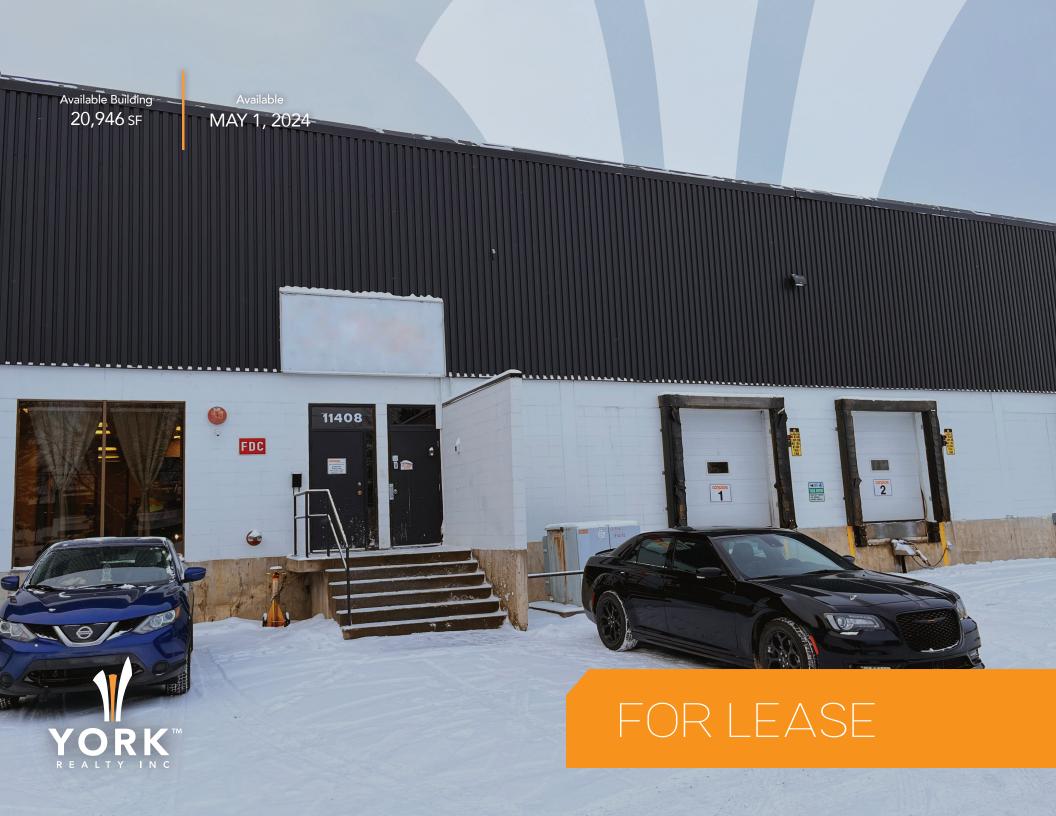

# LOCATION

11408 163 Street Edmonton, AB

## BUILDING

**ADDRESS** 

11408 163 Street Edmonton, AB

**AVAILABLE** 20,946 SF

ZONING

ΙB Industrial **Business Zone** 

**CLEAR HEIGHT** 

22'

**PARKING** 

Ample on site parking

**POWER** TBC

**LOADING** 2 Dock **Loading Doors** 

**YEAR BUILT** 1978

FOR MORE
INFORMATION
CONTACT

Andrew Rudzitis | Director - Customer Solutions

587.572.3175 | andrew@yorkrealty.ca