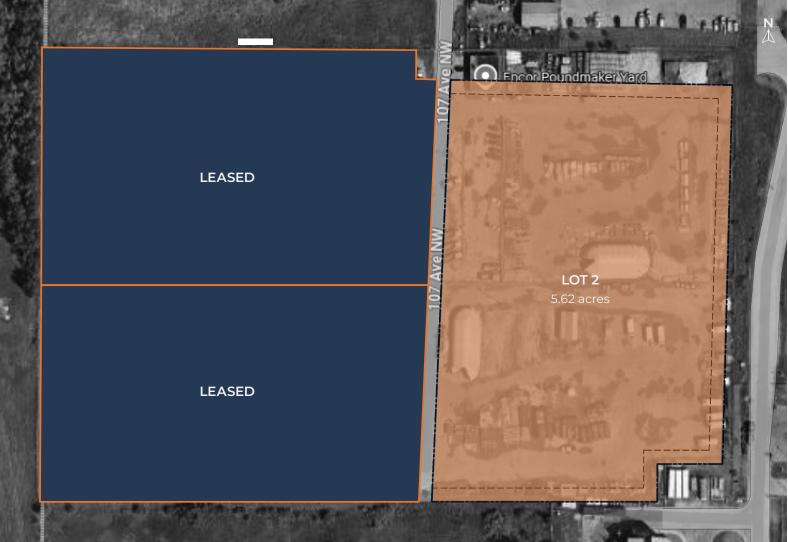

# **AREA**

AVAILABLE

5.62 Acres

**FENCING** 

Surrounding Perimeter

GROUND TYPE

Compact Grave

STRUCTURES