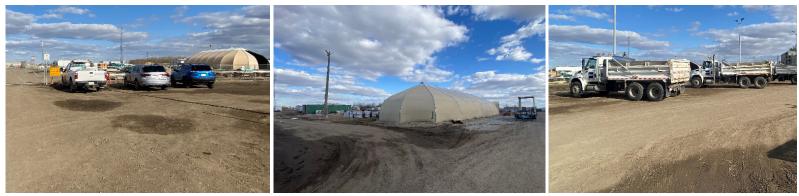

# **AREA**

AVAILABLE

5.62 Acres

**FENCING** 

Surrounding Perimeter

GROUND TYPE

Compact Grave

STRUCTURES

Numerous Temporary Options Can Be Utilized