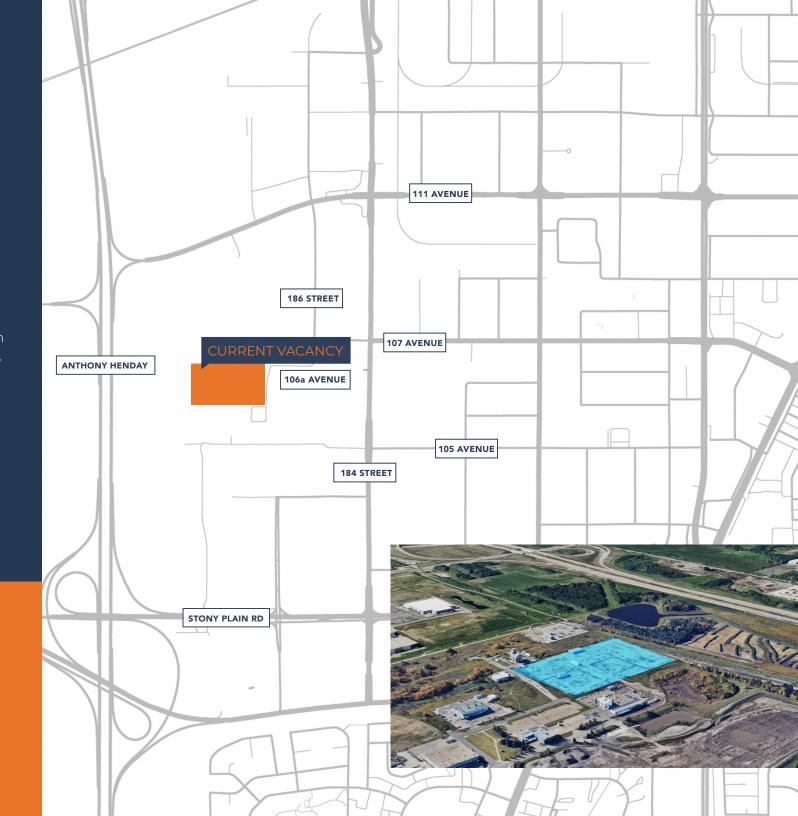

## **LOCATION**

18603 - 106A Avenue NW Edmonton, AB

### **PROXIMITY**

Located amongst a vast variety of commercial and industrial developments, and only a 10.8 km drive from downtown Edmonton.

#### **ACCESS**

Location is easily accessible from 111 Ave, Stony Plain Rd, as well as the Anthony Henday.

#### **MORE NEARBY?**

West Edmonton Mall is only a 11 minute drive away (5.9km)

LEASE RATE

Market

**TERM** 

Minimum 1 yea