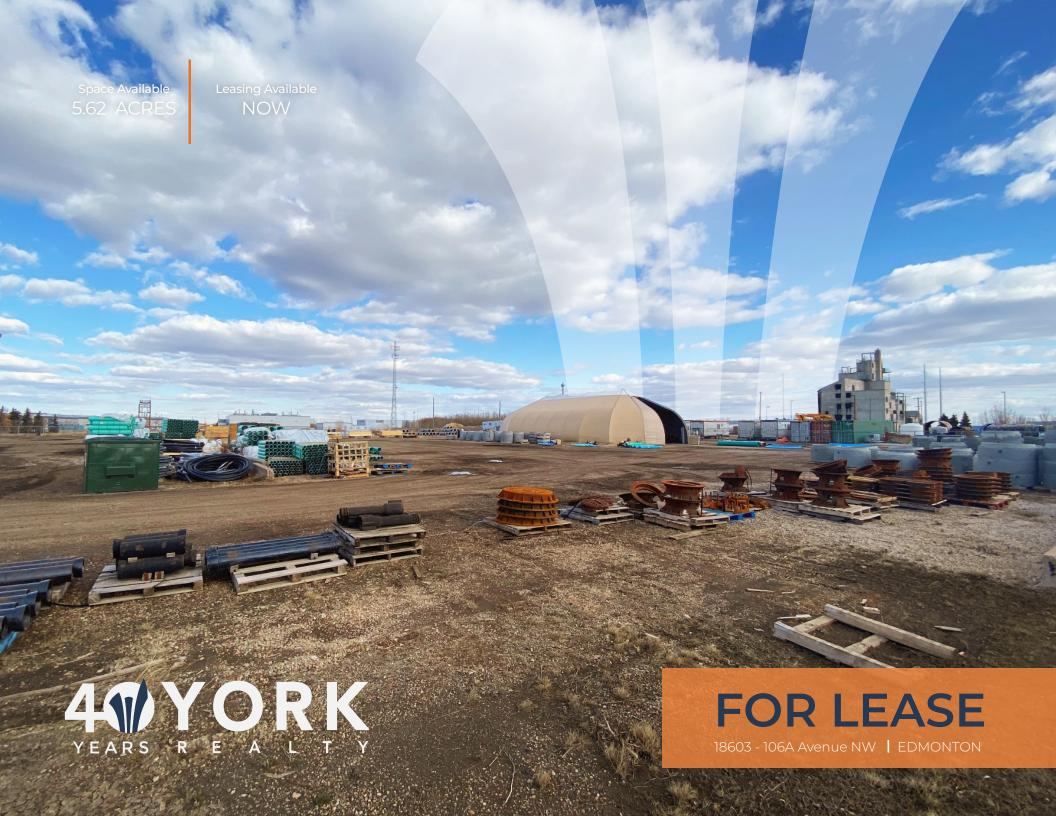

## **LOCATION**

18603 - 106A Avenue NW Edmonton, AB

# **AREA**

AVAILABLE

5.62 Acres

**FENCING** 

Surrounding Perimeter

GROUND TYPE

Compact Grave

STRUCTURES