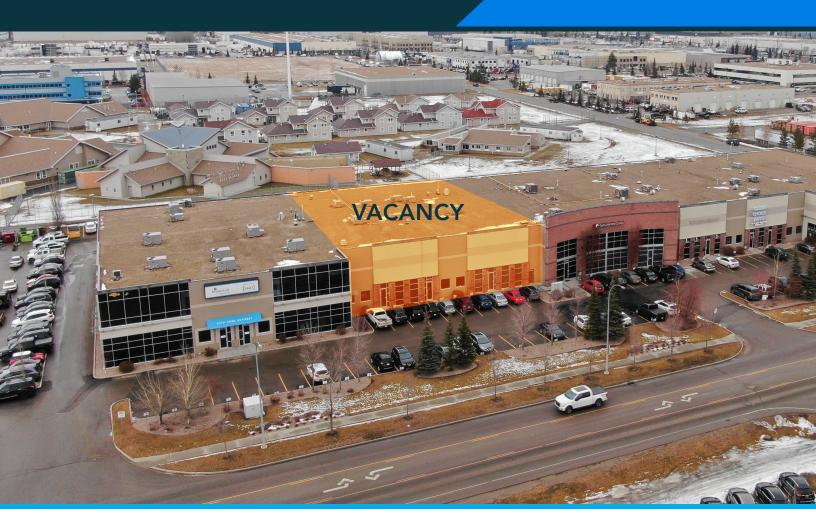

# Century Point

17508 111 Ave Edmonton, AB

### FOR LEASE Office / Warehouse

## **PROPERTY HIGHLIGHTS**

- Located on 111 Avenue NW
- Quick access to Yellowhead Trail, Anthony Henday, and 170 Street
- Proximity to multiple automotive dealerships and distribution centres
- 6,015 businesses within a 5-kilometer radius
- Fibre optics available within the property
- Available immediately