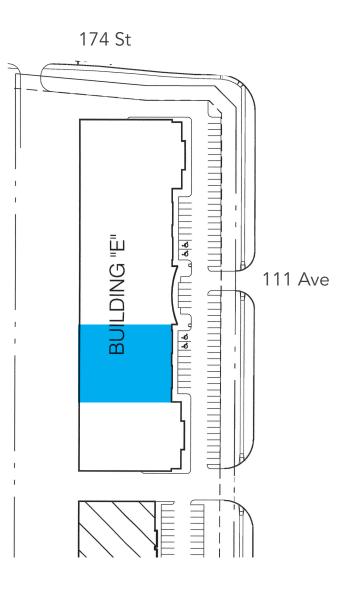

Office bay - 8 feet to 10 feet<br>in warehouse bays - 20 to 22 feet |
| LOADING        | Three grade doors,<br>One 16' X 12' and Two 8' X 10'                |
| HEATING        | Rooftop HVAC units                                                  |
| LIGHTING       | T8H0, LED and compact<br>fluorescent lamps                          |
| POWER          | 120/208 volt, 200 amps, 3 phase<br>*To be confirmed by tenant       |
| SPRINKLERS     | Yes                                                                 |
| PARKING        | 5 Tandem parking stalls                                             |
| FIBER OPTICS   | Available                                                           |
|                |                                                                     |

#### SITE PLAN



Century Point 17508 111 Ave Edmonton, AB



#### **FLOOR PLAN**



#### **Century Point** 17508 111 Ave Edmonton, AB





#### **AREA STATS**

|  | = |
|--|---|
|--|---|

Number of Businesses 6,015 2,992 Service Sector 1,692 Wholesale & Retail Trade 632 Construction 411 Manufacturing 178 Transportation & Warehousing 110 Other



WITHIN 5 KMS

#### **MIGUEL MARTINEZ** Special Projects Manager

780.421.4000

miguel@yorkrealty.ca

Canadian Western Bank Place 1622, 10303 Jasper Ave Edmonton, AB T5J 3N6 YORKREALTY.CA