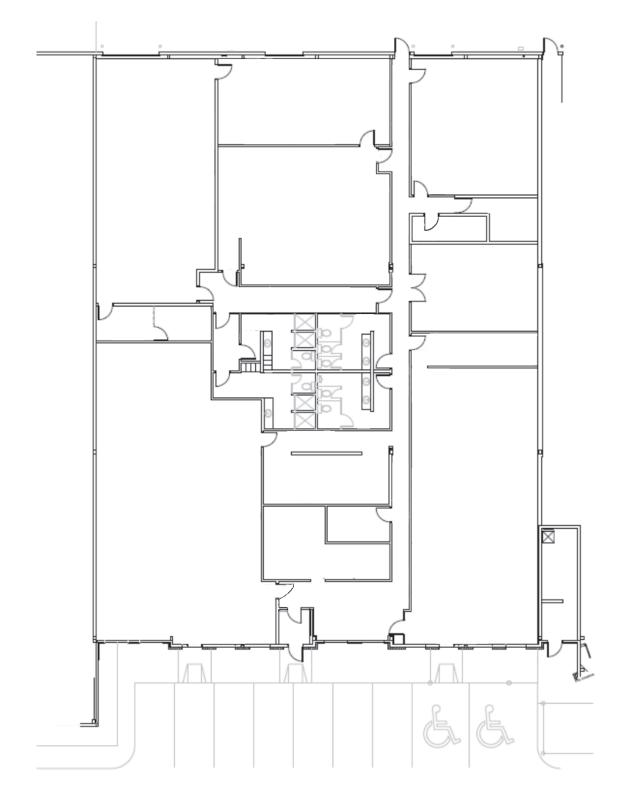

t |
| LOADING        | Three grade doors,<br>One 16' X 12' and Two 8' X 10'                |
| HEATING        | Rooftop HVAC units                                                  |
| LIGHTING       | T8H0, LED and compact<br>fluorescent lamps                          |
| POWER          | 120/208 volt, 200 amps, 3 phase<br>*To be confirmed by tenant       |
| SPRINKLERS     | Yes                                                                 |
| PARKING        | 5 Tandem parking stalls                                             |
| FIBER OPTICS   | Available                                                           |
|                |                                                                     |

#### SITE PLAN



Century Point 17508 111 Ave Edmonton, AB



#### **FLOOR PLAN**



#### **Century Point** 17508 111 Ave Edmonton, AB





#### **AREA STATS**

|  | = |
|--|---|
|--|---|

Number of Businesses 6,015 2,992 Service Sector 1,692 Wholesale & Retail Trade 632 Construction 411 Manufacturing 178 Transportation & Warehousing 110 Other



WITHIN 5 KMS

#### **MIGUEL MARTINEZ** Special Projects Manager

780.421.4000

miguel@yorkrealty.ca

Canadian Western Bank Place 1622, 10303 Jasper Ave Edmonton, AB T5J 3N6 YORKREALTY.CA