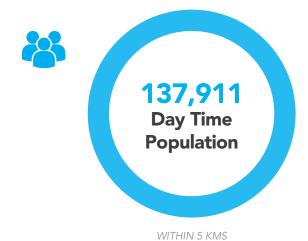

#### **AREA STATS**

|  | = |
|--|---|
|--|---|

Number of Businesses 6,015 2,992 Service Sector 1,692 Wholesale & Retail Trade 632 Construction 411 Manufacturing 178 Transportation & Warehousing 110 Other

WITHIN 5 KMS