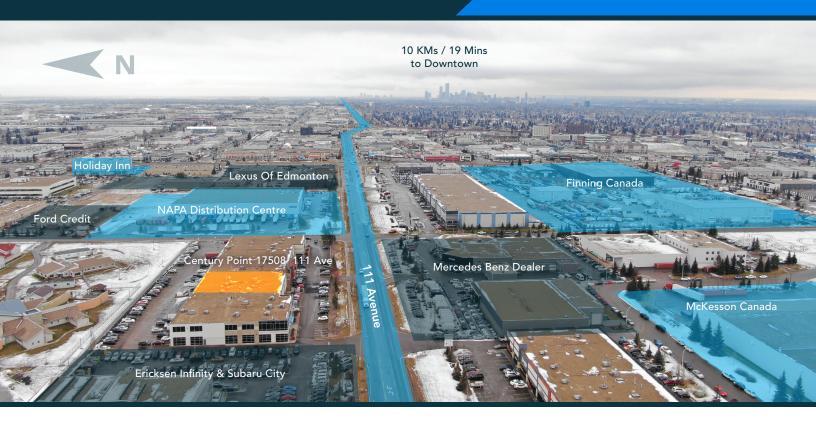

## **PROPERTY HIGHLIGHTS**

- Located on 111 Avenue NW
- Quick access to Yellowhead Trail, Anthony Henday, and 170 Street
- Proximity to multiple automotive dealerships and distribution centres
- 6,015 businesses within a 5-kilometer radius
- Fibre optics available within the property
- Available immediately