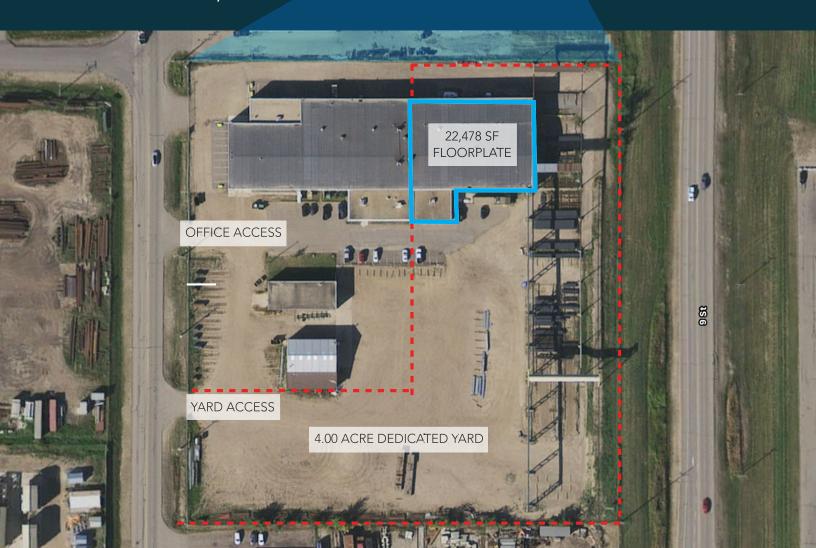

#### **FEATURES**

Type Industrial Office/Shop/ Warehouse

**Zoning** IND – Industrial District

**Legal** Lot 7 & 8 Block 6 Plan 7520436

Year Built Original building 1976

Office addition in 1999

Site Area 4 acres of dedicated yard

Site Coverage 17%

Cranes Included 13 Cranes

#### **LEASE**

Base Rent Negotiable

**Op Costs** \$2.00 PSF (2019 est)

Availability Sept 1st, 2018

**Size** 22,928 SF

Office 3,200 SF Shop 19,278 SF

**Terms** 5 or 10 Years

### Floorplan Nisku, AB

Miguel Martinez Special Projects Manager 780.421.4000 miguel@yorkrealty.ca

Canadian Western Bank Place 1622, 10303 Jasper Ave Edmonton, AB T5J 3N6

YORKREALTY.CA

Miguel Martinez Special Projects Manager