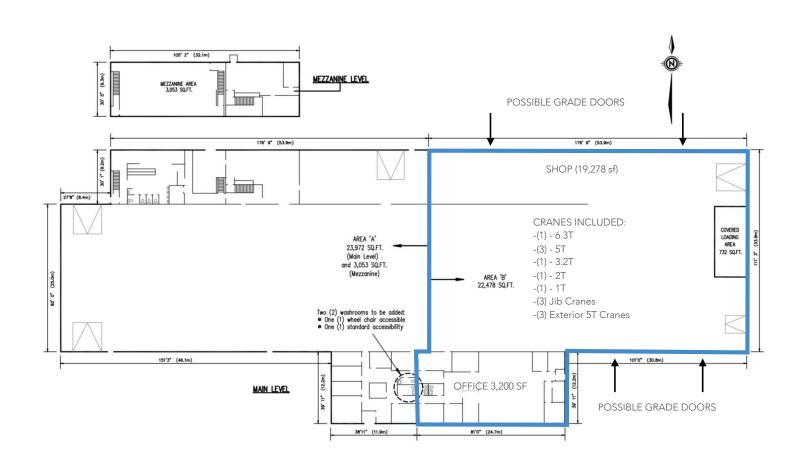

#### **LEASE**

Base Rent Negotiable

**Op Costs** \$2.00 PSF (2019 est)

Availability Sept 1st, 2018

**Size** 22,928 SF

Office 3,200 SF Shop 19,278 SF

**Terms** 5 or 10 Years

### Floorplan Nisku, AB

Miguel Martinez Special Projects Manager 780.421.4000 miguel@yorkrealty.ca

Canadian Western Bank Place 1622, 10303 Jasper Ave Edmonton, AB T5J 3N6

YORKREALTY.CA

Miguel Martinez Special Projects Manager