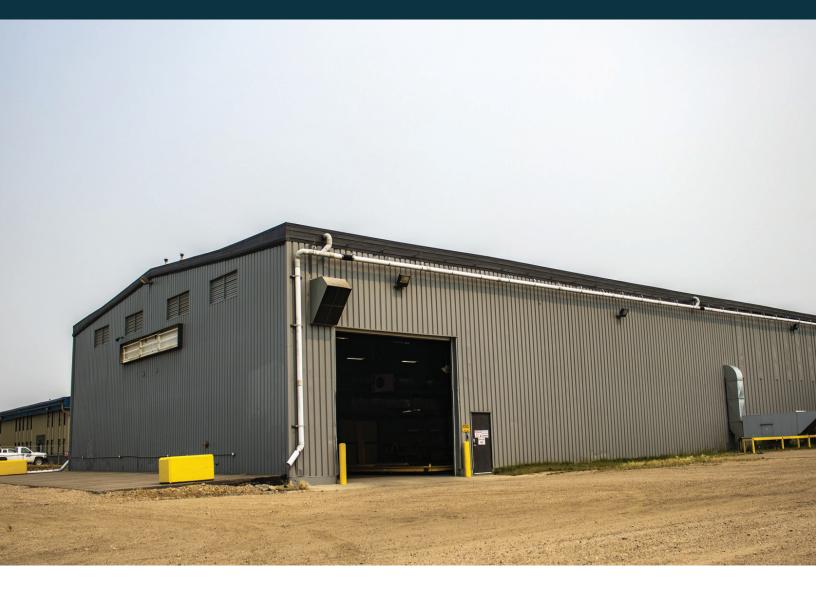

# 1707 8 Street

Nisku, AB

#### **HIGHLIGHTS**

The manufacturing use of the building provides several amenities, including overhead cranes that travel the length of the shop, a yard crane, and heavy power for manufacturing.

#### **FEATURES**

Type Industrial Office/Shop/ Warehouse

**Zoning** IND – Industrial District

**Legal** Lot 7 & 8 Block 6 Plan 7520436

Year Built Original building 1976

Office addition in 1999

Site Area 4 acres of dedicated yard