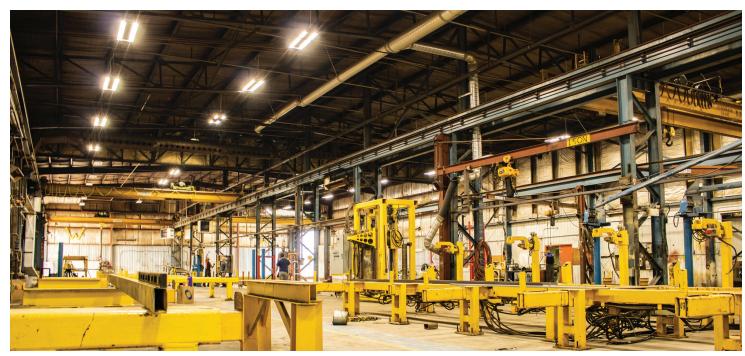

#### **HIGHLIGHTS**

The manufacturing use of the building provides several amenities, including overhead cranes that travel the length of the shop, a yard crane, and heavy power for manufacturing.

Site Coverage 17%

Cranes Included 13 Cranes