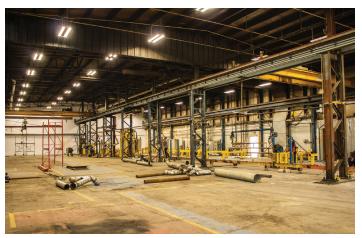

#### **HIGHLIGHTS**

The manufacturing use of the building provides several amenities, including overhead cranes that travel the length of the shop, a yard crane, and heavy power for manufacturing.

Site Coverage 17%

Cranes Included 13 Cranes