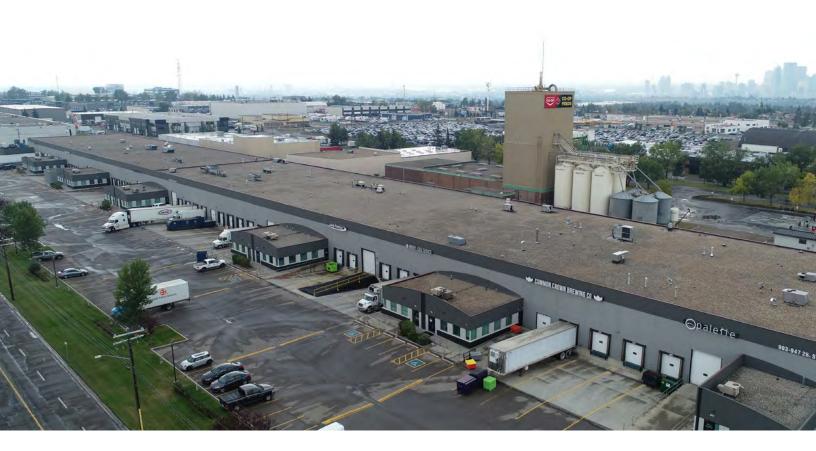

# AVAILABLE FOR LEASE

Meridian Business Park - 911 28th Street NE Calgary, Alberta

## AVAILABLE FOR LEASE

Meridian Business Park - 911 28th Street NE Calgary, Alberta