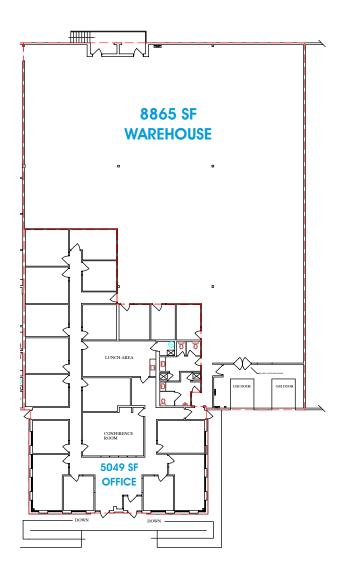

### **Floor Plan**

| LEASING INFORMATION |                   |
|---------------------|-------------------|
| Base Rent           | Market            |
| Op Costs            | \$3.69 (2019 est) |
| Availability        | September 1, 2019 |

| DETAILS        |                                                      |
|----------------|------------------------------------------------------|
| Available Area | 13,914 SF<br>(8,865 SF warehouse<br>5,049 SF office) |