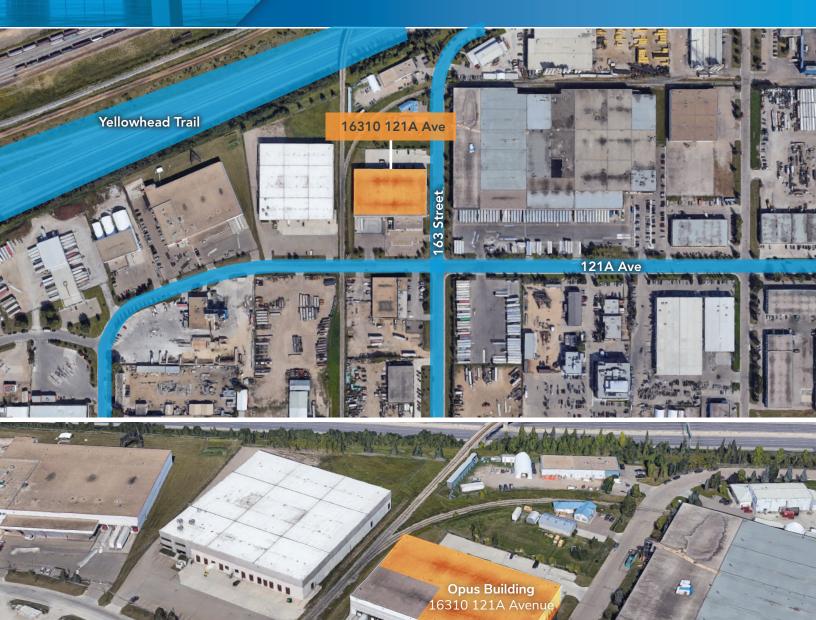

### Opus Building - 16310 121A Avenue NW

Edmonton, Alberta

#### **PROPERTY HIGHLIGHTS**

- 45,590 SF warehouse with 5,318 SF office space available for lease
- Easy access to Yellowhead Trail, 170 Street and 156 Street

YORK

- Ability to add additional grade loading doors
- 43 energized parking stalls
- 0.44 Acres of fence yard included