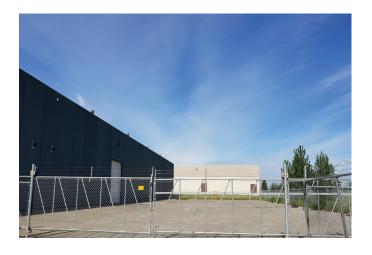

#### **PROPERTY HIGHLIGHTS**

- 45,590 SF warehouse with 5,318 SF office space available for lease
- Easy access to Yellowhead Trail, 170 Street and 156 Street

YORK

- Ability to add additional grade loading doors
- 43 energized parking stalls
- 0.44 Acres of fence yard included

# Opus Building - 16310 121A Avenue NW

Edmonton, Alberta

| DETAILS             |                                                                        |
|---------------------|------------------------------------------------------------------------|
| Legal Description   | Plan 9322615;<br>Block 3; Lot 3B                                       |
| Zoning              | IM - Medium Industrial                                                 |
| Year Built          | 1993                                                                   |
| Total Vacant        | 45,590 SF                                                              |
| Office Space        | 5,318 SF                                                               |
| Fenced Yard         | 0.44 Acres                                                             |
| Ceiling Height      | 26'                                                                    |
| Column Spacing      | 35′ x 45′                                                              |
| Loading             | One 14' x 18' Grade door<br>Ability to add additional<br>loading doors |
| Heating             | Unit heater & HVAC office                                              |
| Lighting            | T5H0                                                                   |
| Power               | 600 Amps 600 Volts To be confirmed by the tenant                       |
| Sprinklers          | Yes                                                                    |
| Parking             | 43 energized stalls                                                    |
| Additional Features | Forklift charging station Paint room chemical storage                  |