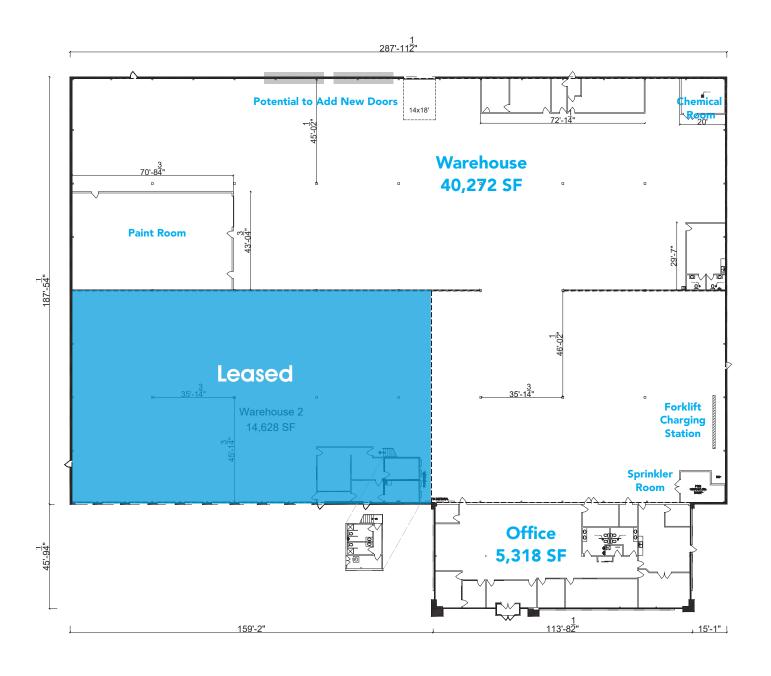

#### **FLOOR PLAN**

INDUSTRIAL OFFICE & WAREHOUSE OPPORTUNITY

#### **PROPERTY HIGHLIGHTS**

- 45,590 SF warehouse with 5,318 SF office space available for lease
- Easy access to Yellowhead Trail, 170 Street and 156 Street

YORK

- Ability to add additional grade loading doors
- 43 energized parking stalls
- 0.44 Acres of fence yard included

# Opus Building - 16310 121A Avenue NW

Edmonton, Alberta

| DETAILS             |                                                                        |
|---------------------|------------------------------------------------------------------------|
| Legal Description   | Plan 9322615;<br>Block 3; Lot 3B                                       |
| Zoning              | IM - Medium Industrial                                                 |
| Year Built          | 1993                                                                   |
| Total Vacant        | 45,590 SF                                                              |
| Office Space        | 5,318 SF                                                               |
| Fenced Yard         | 0.44 Acres                                                             |
| Ceiling Height      | 26'                                                                    |
| Column Spacing      | 35′ x 45′                                                              |
| Loading             | One 14' x 18' Grade door<br>Ability to add additional<br>loading doors |
| Heating             | Unit heater & HVAC office                                              |
| Lighting            | T5H0                                                                   |
| Power               | 600 Amps 600 Volts To be confirmed by the tenant                       |
| Sprinklers          | Yes                                                                    |
| Parking             | 43 energized stalls                                                    |
| Additional Features | Forklift charging station Paint room chemical storage                  |