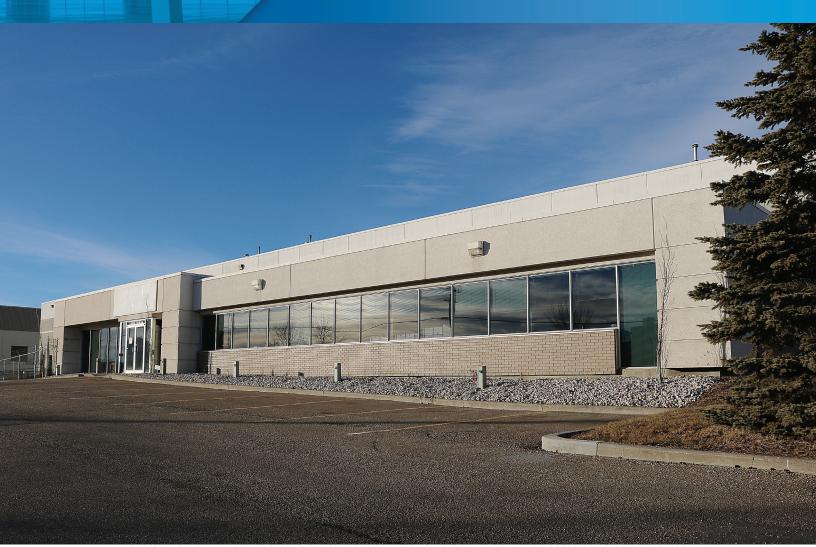

**INDUSTRIAL OFFICE & WAREHOUSE OPPORTUNITY** 

### Opus Building - 16310 121A Avenue NW

Edmonton, Alberta

#### **PROPERTY HIGHLIGHTS**

- 45,590 SF warehouse with 5,318 SF office space available for lease
- Easy access to Yellowhead Trail, 170 Street and 156 Street

YORK

- Ability to add additional grade loading doors
- 43 energized parking stalls
- 0.44 Acres of fence yard included

# Opus Building - 16310 121A Avenue NW

Edmonton, Alberta

| DETAILS             |                                                                        |
|---------------------|------------------------------------------------------------------------|
| Legal Description   | Plan 9322615;<br>Block 3; Lot 3B                                       |
| Zoning              | IM - Medium Industrial                                                 |
| Year Built          | 1993                                                                   |
| Total Vacant        | 45,590 SF                                                              |
| Office Space        | 5,318 SF                                                               |
| Fenced Yard         | 0.44 Acres                                                             |
| Ceiling Height      | 26'                                                                    |
| Column Spacing      | 35′ x 45′                                                              |
| Loading             | One 14' x 18' Grade door<br>Ability to add additional<br>loading doors |
| Heating             | Unit heater & HVAC office                                              |
| Lighting            | T5H0                                                                   |
| Power               | 600 Amps 600 Volts To be confirmed by the tenant                       |
| Sprinklers          | Yes                                                                    |
| Parking             | 43 energized stalls                                                    |
| Additional Features | Forklift charging station Paint room chemical storage                  |