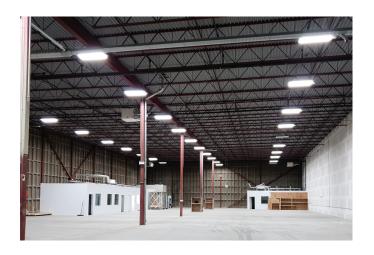

#### **PROPERTY HIGHLIGHTS**

- 45,590 SF warehouse with 5,318 SF office space available for lease
- Easy access to Yellowhead Trail, 170 Street and 156 Street

YORK

- Ability to add additional grade loading doors
- 43 energized parking stalls
- 0.44 Acres of fence yard included

# Opus Building - 16310 121A Avenue NW

Edmonton, Alberta

| DETAILS             |                                                                        |
|---------------------|------------------------------------------------------------------------|
| Legal Description   | Plan 9322615;<br>Block 3; Lot 3B                                       |
| Zoning              | IM - Medium Industrial                                                 |
| Year Built          | 1993                                                                   |
| Total Vacant        | 45,590 SF                                                              |
| Office Space        | 5,318 SF                                                               |
| Fenced Yard         | 0.44 Acres                                                             |
| Ceiling Height      | 26'                                                                    |
| Column Spacing      | 35′ x 45′                                                              |
| Loading             | One 14' x 18' Grade door<br>Ability to add additional<br>loading doors |
| Heating             | Unit heater & HVAC office                                              |
| Lighting            | T5H0                                                                   |
| Power               | 600 Amps 600 Volts To be confirmed by the tenant                       |
| Sprinklers          | Yes                                                                    |
| Parking             | 43 energized stalls                                                    |
| Additional Features | Forklift charging station Paint room chemical storage                  |