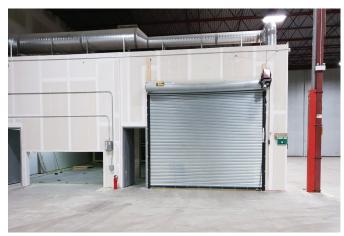

# Opus Building - 16310 121A Avenue NW

Edmonton, Alberta

| DETAILS             |                                                                        |
|---------------------|------------------------------------------------------------------------|
| Legal Description   | Plan 9322615;<br>Block 3; Lot 3B                                       |
| Zoning              | IM - Medium Industrial                                                 |
| Year Built          | 1993                                                                   |
| Total Vacant        | 45,590 SF                                                              |
| Office Space        | 5,318 SF                                                               |
| Fenced Yard         | 0.44 Acres                                                             |
| Ceiling Height      | 26'                                                                    |
| Column Spacing      | 35′ x 45′                                                              |
| Loading             | One 14' x 18' Grade door<br>Ability to add additional<br>loading doors |
| Heating             | Unit heater & HVAC office                                              |
| Lighting            | T5H0                                                                   |
| Power               | 600 Amps 600 Volts To be confirmed by the tenant                       |
| Sprinklers          | Yes                                                                    |
| Parking             | 43 energized stalls                                                    |
| Additional Features | Forklift charging station Paint room chemical storage                  |