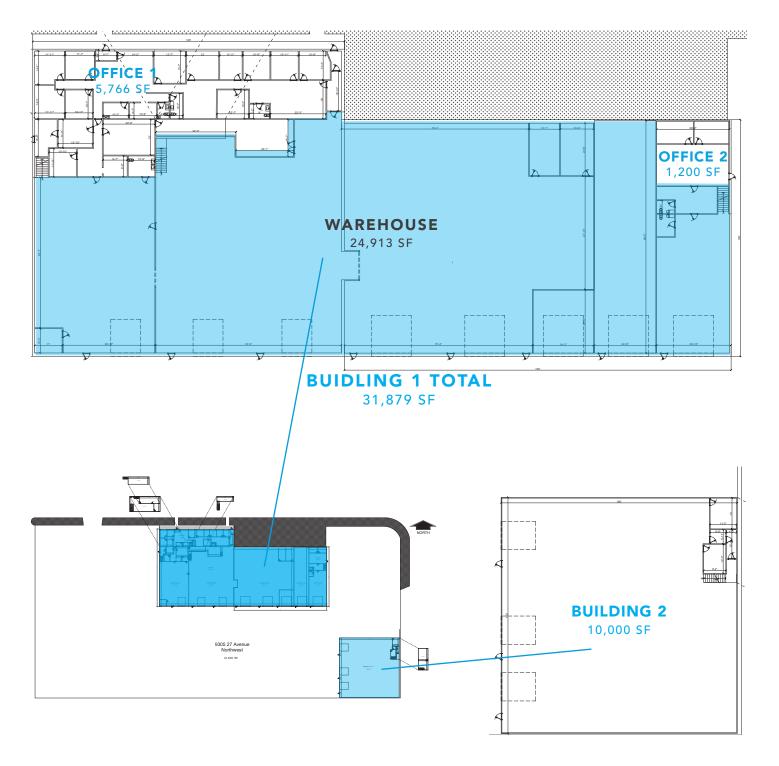

|
| Power             | 2 services<br>600 amps 600 volts<br>400 amps 208 volts |
| Air Make Up       | Available                                              |
| Sump              | Available                                              |
| Paint Room        | Available                                              |
| Washbay           | Available                                              |

| LEASE INFORMATION |                       |
|-------------------|-----------------------|
| Lease Rate        | \$11.00 PSF           |
| Property Taxes    | \$3.65 PSF (2019)     |
| Operating Costs   | Self Managed Building |
| Available         | Nov 1, 2019           |



# Hyduke Energy Building, 9305 27 Avenue

Edmonton, Alberta

### **FLOOR PLAN**

41,879 SF





## Hyduke Energy Building, 9305 27 Avenue

Edmonton, Alberta





### Site Tour Information Site tours by appointment only