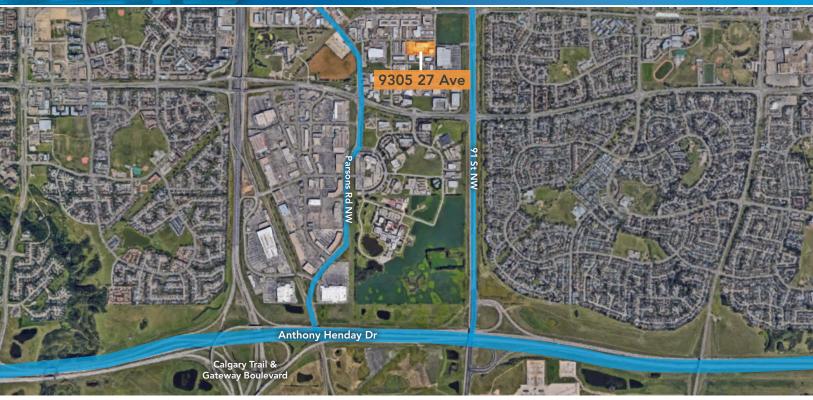

- Property is centrally located within the Parsons Industrial Park, east of Parsons Road along 27th avenue
- Close proximity to residential and commercial developments
- Neighborhood is provided excellent access via 34th Avenue which links to Calgary Trail