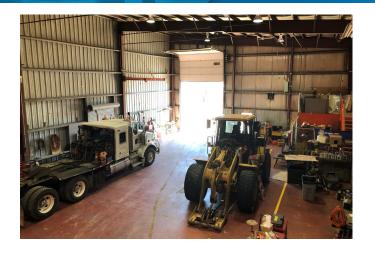

### PROPERTY HIGHLIGHTS

- 41,879 SF shop in 4.4 acres of land
- 11 cranes available with 5, 7 & 10 tones capacity
- Air make up unit, sumps, wash bay and paint room available
- 600 amps 600 volts & 400 amps 208 volts power services.
- Eleven (11) 14'x16' grade doors

## Hyduke Energy Building, 9305 27 Avenue

Edmonton, Alberta

| DETAILS           |                                                        |
|-------------------|--------------------------------------------------------|
| Legal Description | Plan 7620561<br>Lot 2, Block 11,                       |
| Zoning            | IM - Medium Industrial                                 |
| Year Built        | 1981                                                   |
| Construction      | Metal Structure                                        |
| Total Available   | 41.876 SF                                              |
| Land Size         | +/- 4.42 acres                                         |
| Ceiling Height    | 26' - 30'                                              |
| Loading           | (11) 14' x 16' grade doors                             |
| Cranes            | 11 available with 5, 7 & 10 tones capacity             |
| Heating           | Radiant tub & boiler forced air                        |
| Lighting          | T12H0 - To be upgraded                                 |
| Power             | 2 services<br>600 amps 600 volts<br>400 amps 208 volts |
| Air Make Up       | Available                                              |
| Sump              | Available                                              |
| Paint Room        | Available                                              |
| Washbay           | Available                                              |