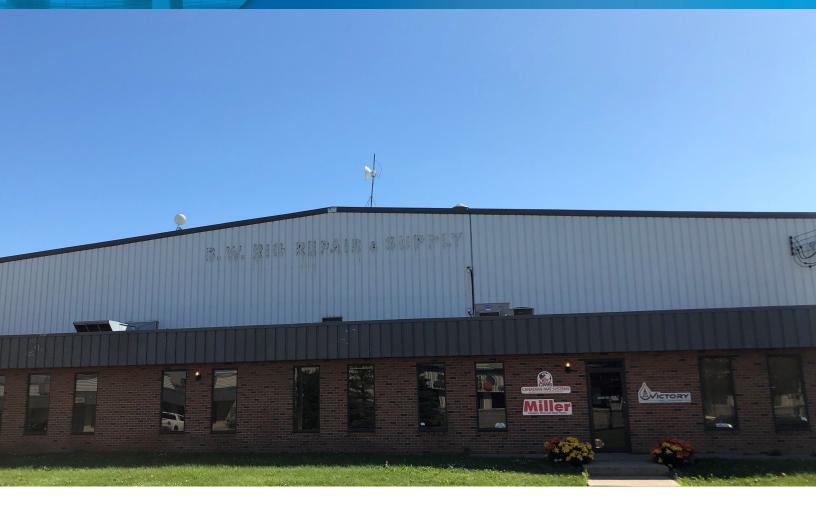

# Hyduke Energy Building, 9305 27 Avenue

Edmonton, Alberta

### PROPERTY HIGHLIGHTS

- 41,879 SF shop in 4.4 acres of land
- 11 cranes available with 5, 7 & 10 tones capacity
- Air make up unit, sumps, wash bay and paint room available
- 600 amps 600 volts & 400 amps 208 volts power services.
- Eleven (11) 14'x16' grade doors