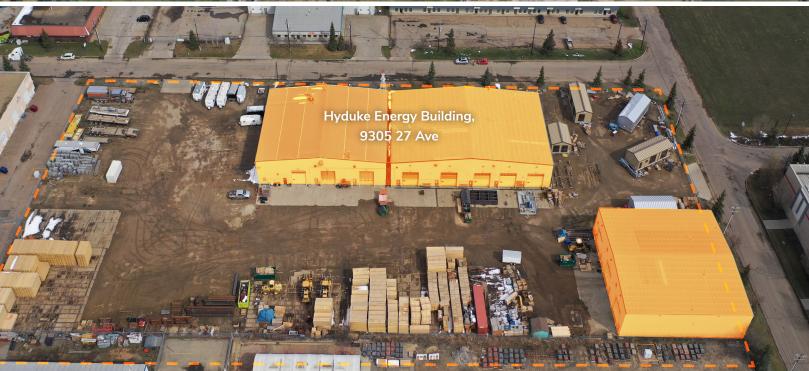

>600 amps 600 volts<br>400 amps 208 volts |
| Air Make Up       | Available                                              |
| Sump              | Available                                              |
| Paint Room        | Available                                              |
| Washbay           | Available                                              |

| LEASE INFORMATION |                       |
|-------------------|-----------------------|
| Lease Rate        | \$11.00 PSF           |
| Property Taxes    | \$3.65 PSF (2019)     |
| Operating Costs   | Self Managed Building |
| Available         | Nov 1, 2019           |



# Hyduke Energy Building, 9305 27 Avenue

Edmonton, Alberta

### **FLOOR PLAN**

41,879 SF





## Hyduke Energy Building, 9305 27 Avenue

Edmonton, Alberta





### Site Tour Information Site tours by appointment only