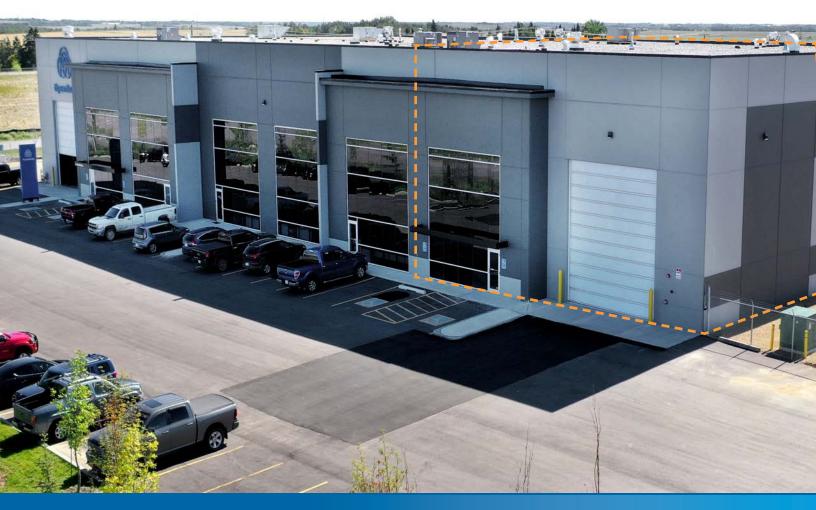

|                | DETAILS                                                                                   |
|----------------|-------------------------------------------------------------------------------------------|
| Туре           | Industrial Office /<br>Warehouse                                                          |
| Zoning         | (IM) Medium Industrial                                                                    |
| Available Area | 9,393 SF                                                                                  |
| Yard Area      | Up to 3.43 acres of land                                                                  |
| Ceiling Height | 28' clear (21' with cranes)                                                               |
| Loading        | Three (3) 20' X grade level overhead sunshine doors                                       |
| Cranes         | Future 20 ton double<br>girder crane capable of<br>being installed in either<br>direction |

| LEASING INFORMATION |                       |
|---------------------|-----------------------|
| Base Rent           | \$16.00-\$18.00 PSF   |
| Operating Cost      | Self Managed Building |
| Availability        | Spring 2018           |
| Terms               | Minimum 5 Years       |