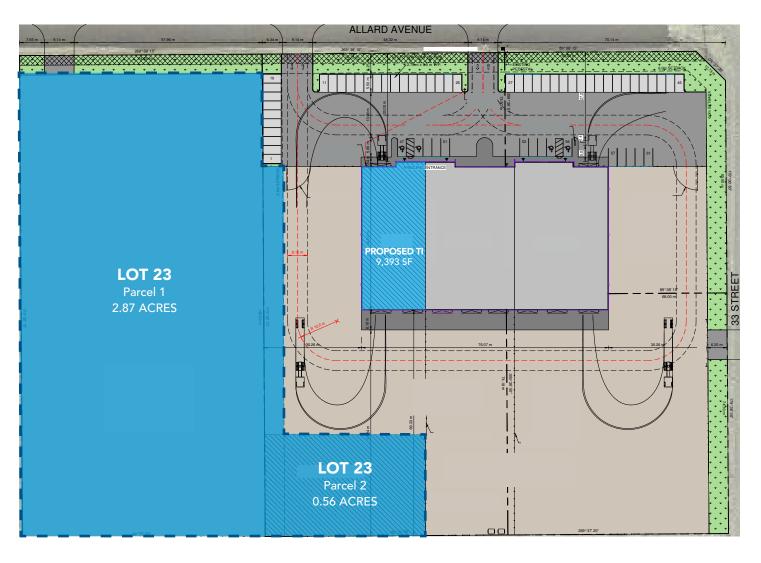

### SITE PLAN

INDUSTRIAL WAREHOUSE & OFFICE OPPORTUNITY

|                | DETAILS                                                                                   |
|----------------|-------------------------------------------------------------------------------------------|
| Туре           | Industrial Office /<br>Warehouse                                                          |
| Zoning         | (IM) Medium Industrial                                                                    |
| Available Area | 9,393 SF                                                                                  |
| Yard Area      | Up to 3.43 acres of land                                                                  |
| Ceiling Height | 28' clear (21' with cranes)                                                               |
| Loading        | Three (3) 20' X grade level overhead sunshine doors                                       |
| Cranes         | Future 20 ton double<br>girder crane capable of<br>being installed in either<br>direction |