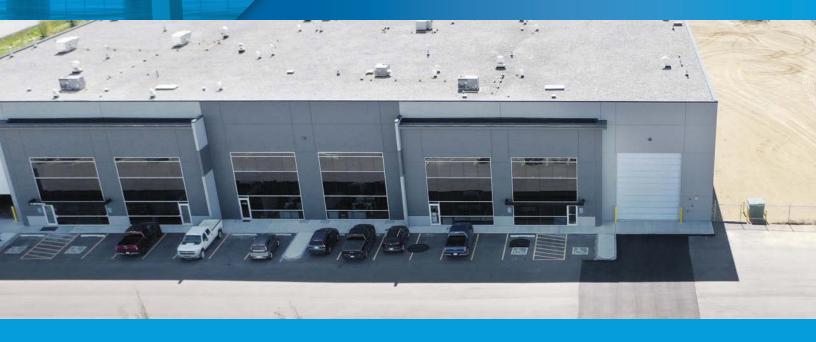

|                | DETAILS                                                                                   |
|----------------|-------------------------------------------------------------------------------------------|
| Туре           | Industrial Office /<br>Warehouse                                                          |
| Zoning         | (IM) Medium Industrial                                                                    |
| Available Area | 9,393 SF                                                                                  |
| Yard Area      | Up to 3.43 acres of land                                                                  |
| Ceiling Height | 28' clear (21' with cranes)                                                               |
| Loading        | Three (3) 20' X grade level overhead sunshine doors                                       |
| Cranes         | Future 20 ton double<br>girder crane capable of<br>being installed in either<br>direction |

| LEASING INFORMATION |                       |
|---------------------|-----------------------|
| Base Rent           | \$16.00-\$18.00 PSF   |
| Operating Cost      | Self Managed Building |
| Availability        | Spring 2018           |
| Terms               | Minimum 5 Years       |