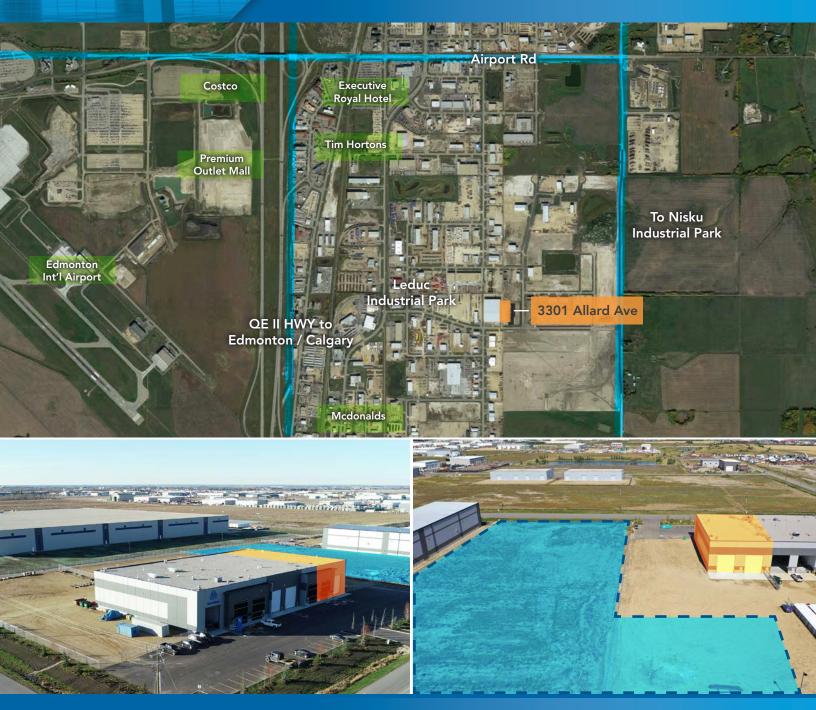

### **Location & Access**

This building is located in Leduc Business Park, conveniently situated in the City of Leduc with excellent access to the Queen Elizabeth II Highway and the Edmonton International Airport.