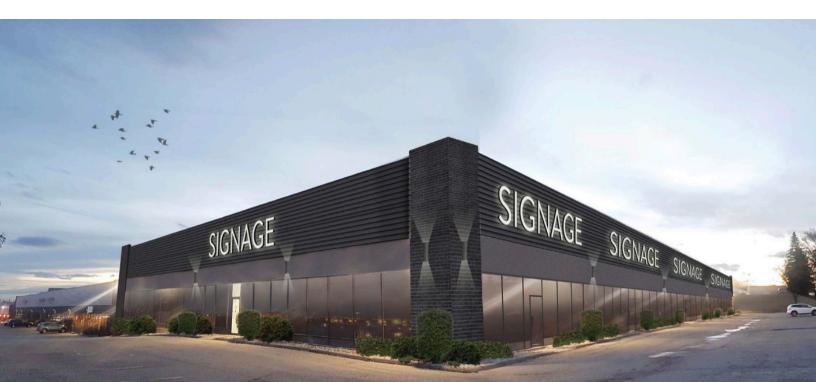

LE FOR LEASE

### G&K Building - 2925 10 Ave NE

Calgary, Alberta



| LEASING INFORMATION |                       |
|---------------------|-----------------------|
| Base Rent           | Market                |
| Op Costs            | \$4.25 PSF (est 2020) |
| Availability        | March 1, 2019         |

| DETAILS   |                             |
|-----------|-----------------------------|
| Municipal | 2925 10 Avenue NW           |
| Bay Sizes | 4,800 - 24,000 SF available |

24,300 SF Available

Site Tour Information Site tours by appointment only Andrew Rudzitis | Lease Manager 587.572.3175 | andrew@yorkrealty.ca

1206 20 Avenue SE Calgary, AB T2G 1M8

1 5 los W. DIL

YORKREALTY.CA





# G&K Building - 2925 10 Ave NE

Calgary, Alberta

#### Floor Plan



#### **Proposed Facade**





### AVAILABLE FOR LEASE

# G&K Building - 2925 10 Ave NE

Calgary, Alberta



Site Tour Information Site tours by appointment only Andrew Rudzitis | Lease Manager 587.572.3175 | andrew@yorkrealty.ca

1206 20 Avenue SE Calgary, AB T2G 1M8 0

YORKREALTY.CA