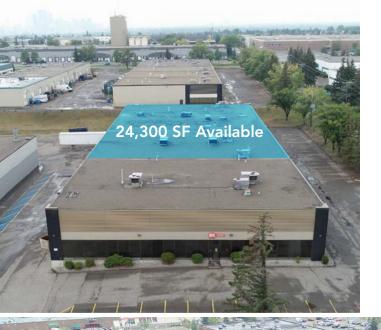

### G&K Building - 2925 10 Ave NE

Calgary, Alberta

| LEASING INFORMATION |                       |
|---------------------|-----------------------|
| Base Rent           | Market                |
| Op Costs            | \$4.25 PSF (est 2020) |
| Availability        | March 1, 2019         |

| DETAILS   |                             |
|-----------|-----------------------------|
| Municipal | 2925 10 Avenue NW           |
| Bay Sizes | 4,800 - 24,000 SF available |

24,300 SF Available

Site Tour Information Site tours by appointment only Andrew Rudzitis | Lease Manager 587.572.3175 | andrew@yorkrealty.ca