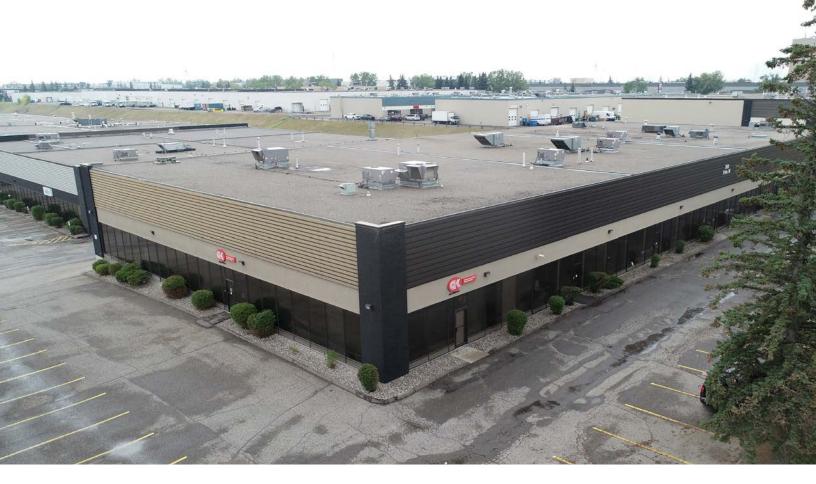

### G&K Building - 2925 10 Ave NE

Calgary, Alberta

#### **PROPERTY HIGHLIGHTS**

- Centrally located in the Franklin Industrial Park
- Dock and grade loading

• New Roof

- Sump availability
- Multiple build-out options available
- LED Lighting