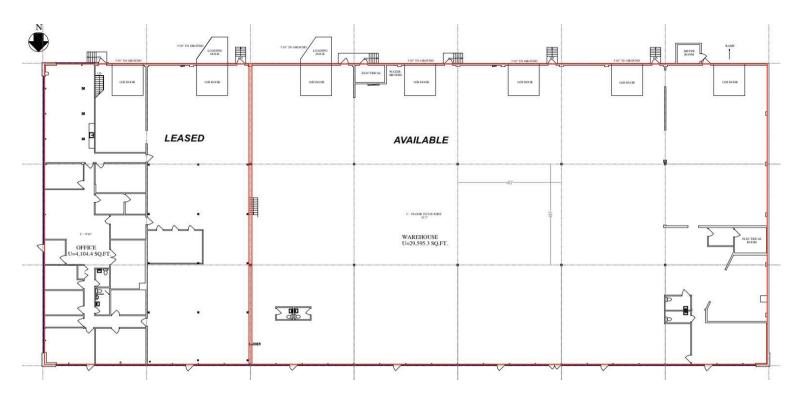

#### Floor Plan

| DETAILS   |                             |
|-----------|-----------------------------|
| Municipal | 2925 10 Avenue NW           |
| Bay Sizes | 4,800 - 24,000 SF available |

24,300 SF Available

Site Tour Information Site tours by appointment only Andrew Rudzitis | Lease Manager 587.572.3175 | andrew@yorkrealty.ca