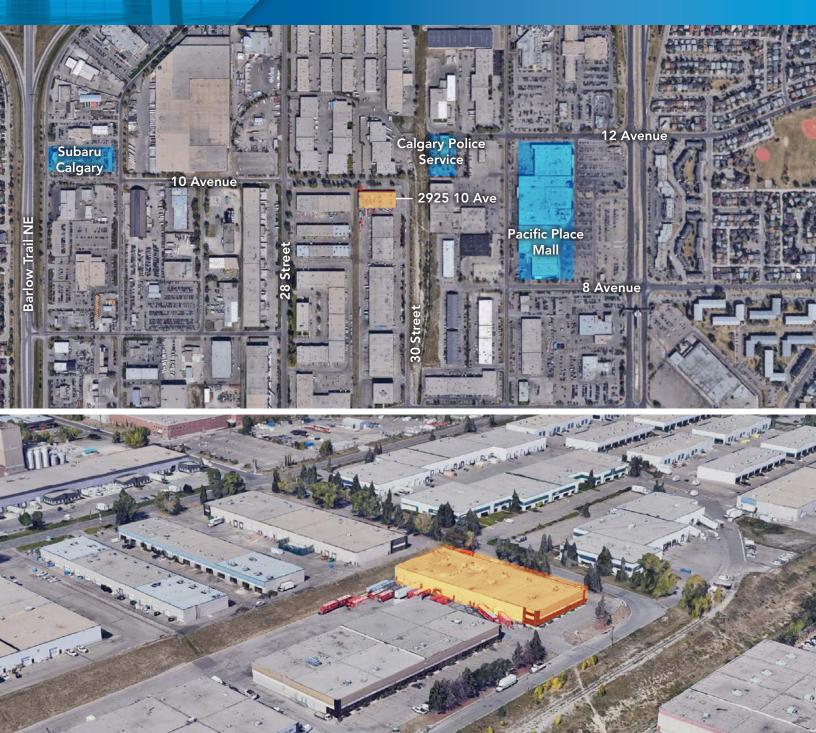

### G&K Building - 2925 10 Ave NE

Calgary, Alberta

| LEASING INFORMATION |                       |
|---------------------|-----------------------|
| Base Rent           | Market                |
| Op Costs            | \$4.25 PSF (est 2020) |
| Availability        | March 1, 2019         |

| DETAILS   |                             |
|-----------|-----------------------------|
| Municipal | 2925 10 Avenue NW           |
| Bay Sizes | 4,800 - 24,000 SF available |

24,300 SF Available

Site Tour Information Site tours by appointment only Andrew Rudzitis | Lease Manager 587.572.3175 | andrew@yorkrealty.ca