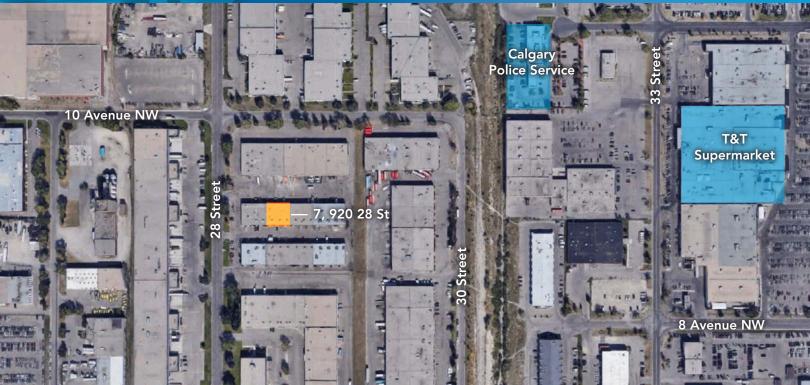

# AVAILABLE FOR LEASE

### 920 Odd Building - Unit 7, 920 28 St NE

Calgary, Alberta

#### **AVAILABLE FEBRUARY 2020**



#### **PROPERTY HIGHLIGHTS**

- 2,400 SF
- One (1) drive-in door

- T8 lighting
- Ample loading area



### **AVAILABLE FOR LEASE**

## 920 Odd Building - Unit 7, 920 28 St NE

Calgary, Alberta

#### **AVAILABLE FEBRUARY 2020**



| LEASE INFORMATION |                    |
|-------------------|--------------------|
| Base Rent         | \$12.00 PSF        |
| Operating Costs   | \$4.71 (2019 est.) |
| Availability      | February 1, 2020   |



## AVAILABLE FOR LEASE

## 920 Odd Building - Unit 7, 920 28 St NE

Calgary, Alberta





#### Site Tour Information Site tours by appointment only

Andrew Rudzitis | Leasing Manager 587.572.3175 | andrew@yorkrealty.ca

1206 20 Avenue SE Calgary, AB T2G 1M8

YORKREALTY.CA