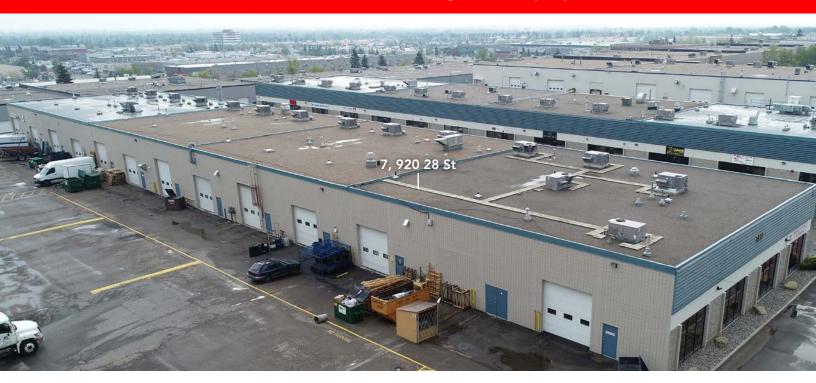

# AVAILABLE FOR LEASE

### 920 Odd Building - Unit 7, 920 28 St NE

Calgary, Alberta

#### **AVAILABLE FEBRUARY 2020**



#### **PROPERTY HIGHLIGHTS**

- 2,400 SF
- One (1) drive-in door

- T8 lighting
- Ample loading area



### **AVAILABLE FOR LEASE**

## 920 Odd Building - Unit 7, 920 28 St NE

Calgary, Alberta

#### **AVAILABLE FEBRUARY 2020**



| LEASE INFORMATION |                    |
|-------------------|--------------------|
| Base Rent         | \$12.00 PSF        |
| Operating Costs   | \$4.71 (2019 est.) |
| Availability      | February 1, 2020   |



## AVAILABLE FOR LEASE

## 920 Odd Building - Unit 7, 920 28 St NE

Calgary, Alberta





#### Site Tour Information Site tours by appointment only

Andrew Rudzitis | Leasing Manager 587.572.3175 | andrew@yorkrealty.ca

1206 20 Avenue SE Calgary, AB T2G 1M8

YORKREALTY.CA