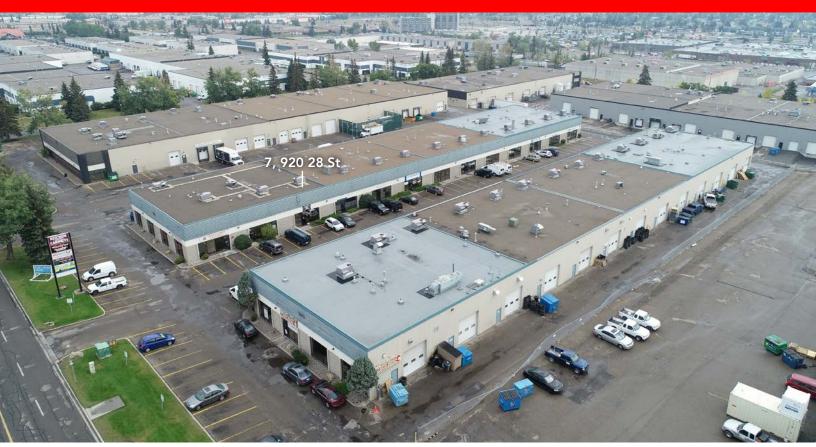

### 920 Odd Building - Unit 7, 920 28 St NE

Calgary, Alberta

#### **PROPERTY HIGHLIGHTS**

- 2,400 SF
- One (1) drive-in door

- T8 lighting
- Ample loading area