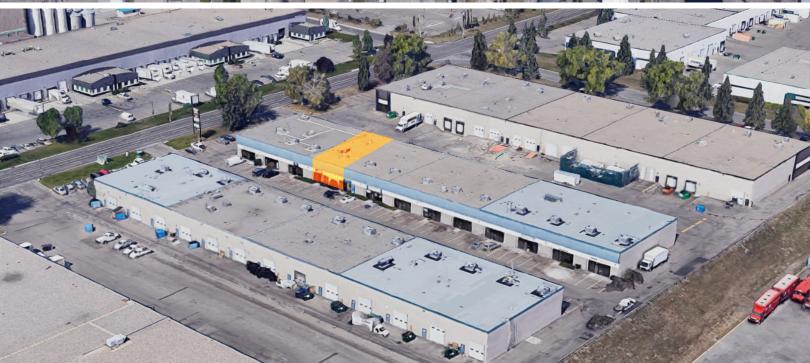

# AVAILABLE FOR LEASE

### 920 Odd Building - Unit 7, 920 28 St NE

Calgary, Alberta

#### **AVAILABLE FEBRUARY 2020**



#### **PROPERTY HIGHLIGHTS**

- 2,400 SF
- One (1) drive-in door

- T8 lighting
- Ample loading area



### **AVAILABLE FOR LEASE**

## 920 Odd Building - Unit 7, 920 28 St NE

Calgary, Alberta

#### **AVAILABLE FEBRUARY 2020**



| LEASE INFORMATION |                    |
|-------------------|--------------------|
| Base Rent         | \$12.00 PSF        |
| Operating Costs   | \$4.71 (2019 est.) |
| Availability      | February 1, 2020   |



## AVAILABLE FOR LEASE

## 920 Odd Building - Unit 7, 920 28 St NE

Calgary, Alberta





#### Site Tour Information Site tours by appointment only

Andrew Rudzitis | Leasing Manager 587.572.3175 | andrew@yorkrealty.ca

1206 20 Avenue SE Calgary, AB T2G 1M8

YORKREALTY.CA