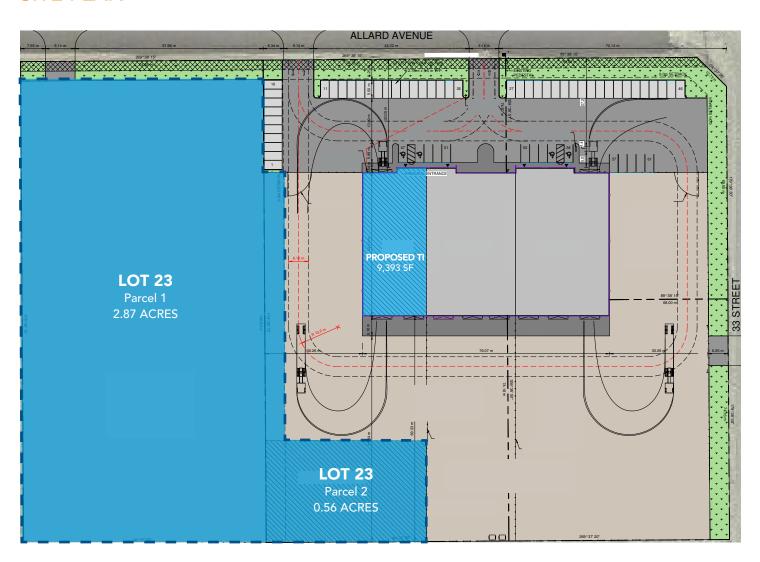

|
| Yard Area      | Up to 3.43 acres of land                                                         |
| Ceiling Height | 28' clear (21' with cranes)                                                      |
| Loading        | Three (3) 20' X grade level overhead sunshine doors                              |
| Cranes         | Future 20 ton double girder crane capable of being installed in either direction |

| LEASING INFORMATION |                       |
|---------------------|-----------------------|
| Base Rent           | \$16.00-\$18.00 PSF   |
| Operating Cost      | Self Managed Building |
| Availability        | Spring 2018           |
| Terms               | Minimum 5 Years       |



# Leduc #6 - 3301 Allard Avenue

Leduc, Alberta

#### SITE PLAN





## Leduc #6 - 3301 Allard Avenue

Leduc, Alberta



## **Site Tour Information**

Site tours by appointment only

**Miguel Martinez** 

Special Projects Manager

780.421.4000 miguel@yorkrealty.ca Canadian Western Bank Place

Suite 1622, 10303 Jasper Avenue Edmonton, Alberta I T5J 3N6

YORKREALTY.CA