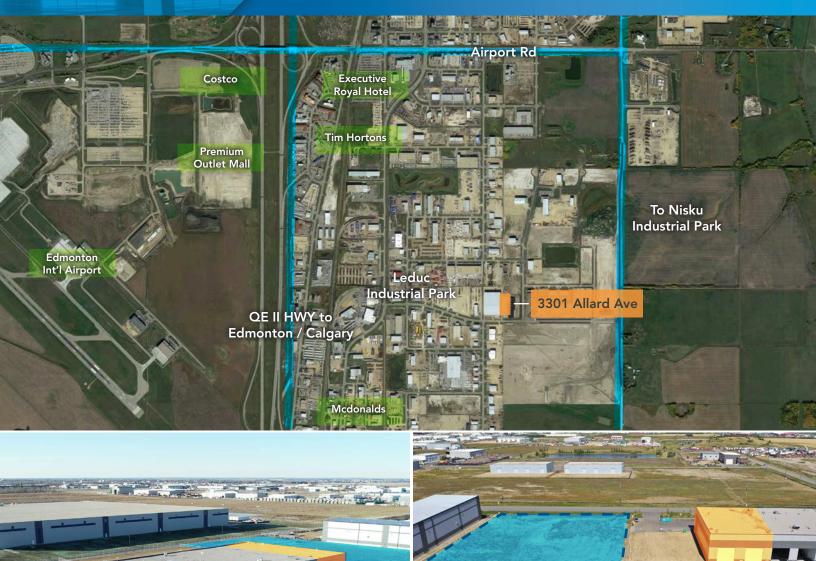

### **Location & Access**

This building is located in Leduc Business Park, conveniently situated in the City of Leduc with excellent access to the Queen Elizabeth II Highway and the Edmonton International Airport.