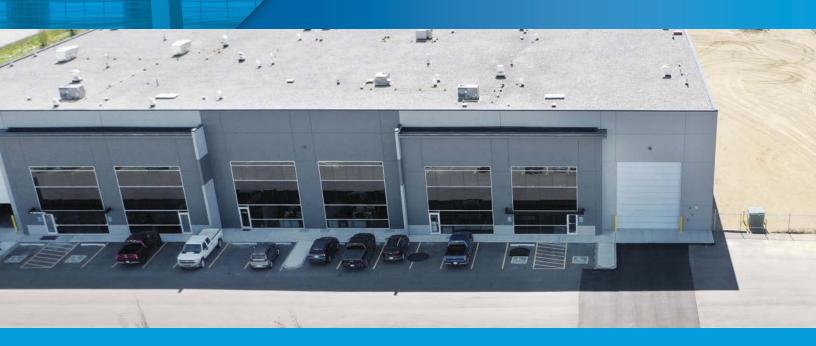

# Leduc #6 - 3301 Allard Avenue

Leduc, Alberta

|                | DETAILS                                                                          |
|----------------|----------------------------------------------------------------------------------|
| Туре           | Industrial Office /<br>Warehouse                                                 |
| Zoning         | (IM) Medium Industrial                                                           |
| Available Area | 9,604 SF                                                                         |
| Yard Area      | Up to 3.43 acres of land                                                         |
| Ceiling Height | 28' clear (21' with cranes)                                                      |
| Loading        | Three (3) 20' X grade level overhead sunshine doors                              |
| Cranes         | Future 20 ton double girder crane capable of being installed in either direction |