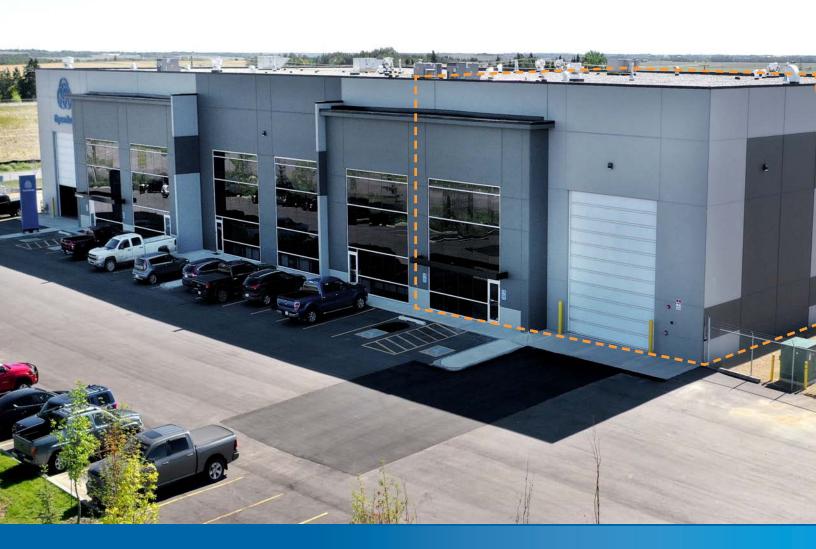

# Leduc #6 - 3301 Allard Avenue

Leduc, Alberta

UP TO 3.43 ACRES
OF LAND

|                | DETAILS                                                                          |
|----------------|----------------------------------------------------------------------------------|
| Туре           | Industrial Office /<br>Warehouse                                                 |
| Zoning         | (IM) Medium Industrial                                                           |
| Available Area | 9,604 SF                                                                         |
| Yard Area      | Up to 3.43 acres of land                                                         |
| Ceiling Height | 28' clear (21' with cranes)                                                      |
| Loading        | Three (3) 20' X grade level overhead sunshine doors                              |
| Cranes         | Future 20 ton double girder crane capable of being installed in either direction |