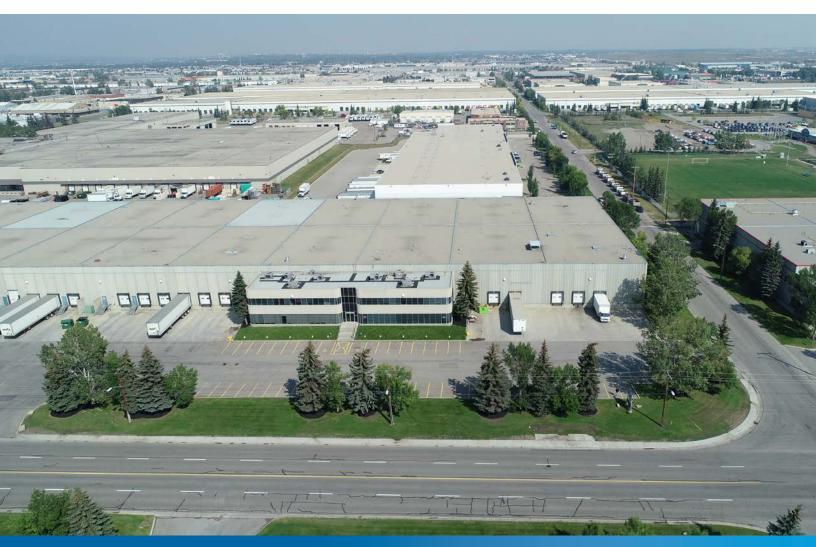

### Barlow Centre - 4888 72 Avenue SE Calgary, Alberta

## **PROPERTY HIGHLIGHTS**

This property is directly located on 72nd Avenue SE providing easy access to Barlow, Glenmore, and Stoney Trail. Excellent option for a distribution user. Includes rail access.

## Barlow Centre - 4888 72 Avenue SE

Calgary, Alberta

| DETAILS      |                              |  |
|--------------|------------------------------|--|
| Size         | 110,307 SF (2,669 SF Office) |  |
| Loading      | 11 Dock Doors                |  |
| Clear Height | 28′                          |  |
| Rail Access  | Yes                          |  |