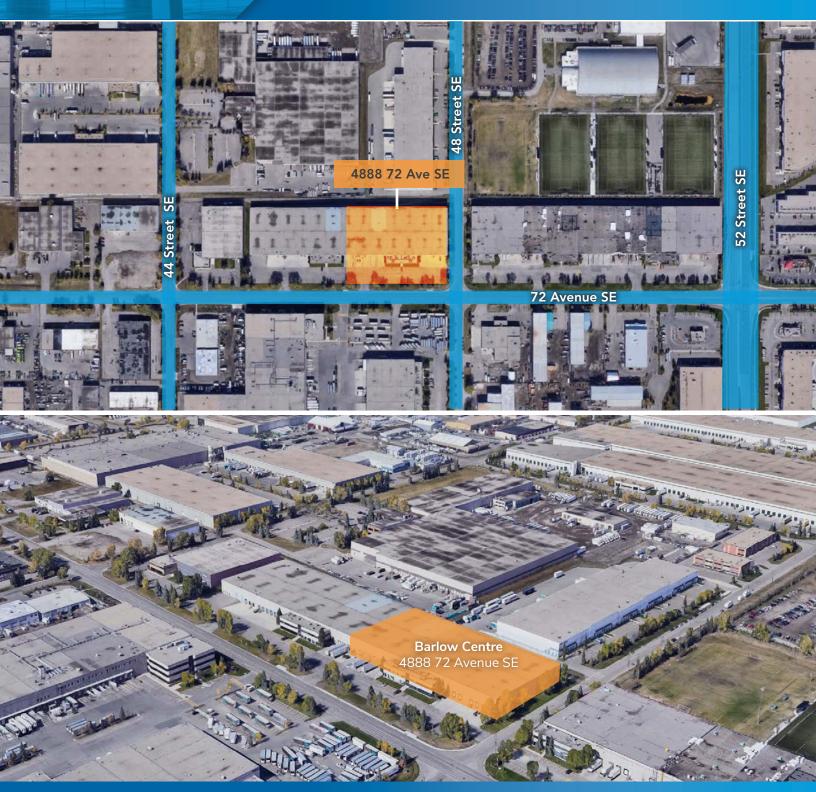

### Barlow Centre - 4888 72 Avenue SE Calgary, Alberta

## **PROPERTY HIGHLIGHTS**

This property is directly located on 72nd Avenue SE providing easy access to Barlow, Glenmore, and Stoney Trail. Excellent option for a distribution user. Includes rail access.