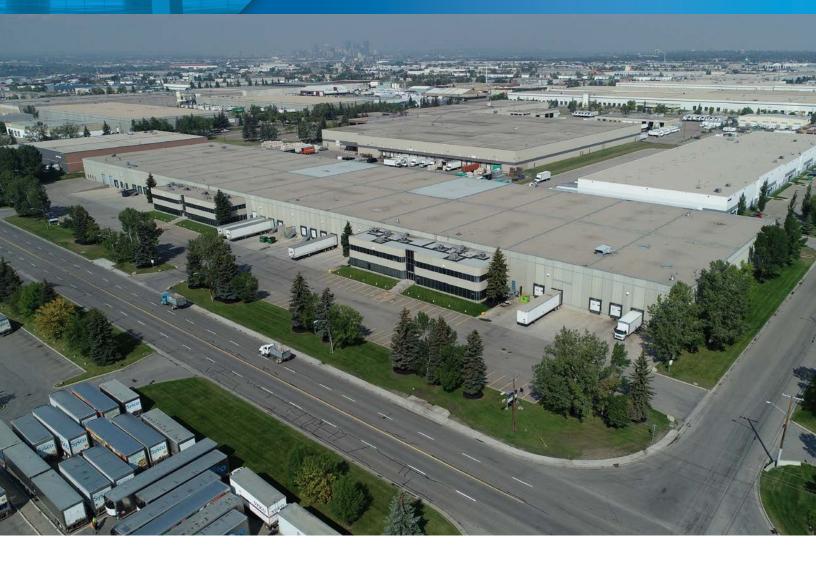

### Barlow Centre - 4888 72 Avenue SE Calgary, Alberta

## **PROPERTY HIGHLIGHTS**

This property is directly located on 72nd Avenue SE providing easy access to Barlow, Glenmore, and Stoney Trail. Excellent option for a distribution user. Includes rail access.

## Barlow Centre - 4888 72 Avenue SE

Calgary, Alberta

| DETAILS      |                              |  |
|--------------|------------------------------|--|
| Size         | 110,307 SF (2,669 SF Office) |  |
| Loading      | 11 Dock Doors                |  |
| Clear Height | 28′                          |  |
| Rail Access  | Yes                          |  |