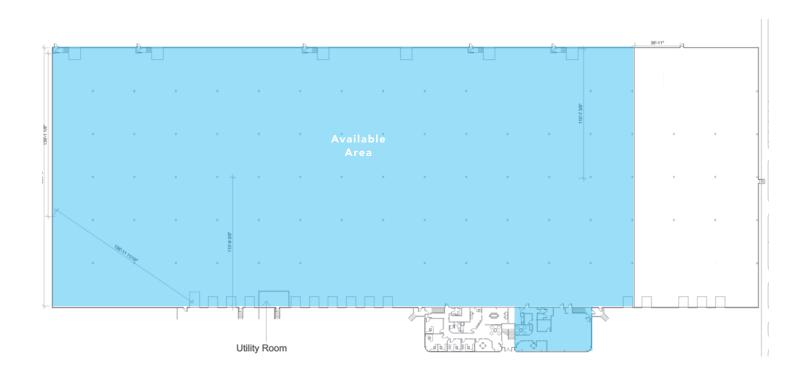

ize         | 110,307 SF (2,669 SF Office) |  |
| Loading      | 11 Dock Doors                |  |
| Clear Height | 28′                          |  |
| Rail Access  | Yes                          |  |

| LEASE INFORMATION |                                             |
|-------------------|---------------------------------------------|
| Operating Costs   | \$3.56 PSF (est 2020)<br>Utilities Included |
| Lease Rate        | Market                                      |
| Available         | November 1, 2019                            |



Site Tour Information Site tours by appointment only Andrew Rudzitis | Leasing Manager 587.572.3175 | andrew@yorkrealty.ca

1206 20 Avenue SE Calgary, AB T2G 1M8

YORKREALTY.CA



### Barlow Centre - 4888 72 Avenue SE Calgary, Alberta

## **FLOOR PLAN**





#### Barlow Centre - 4888 72 Avenue SE Calgary, Alberta



Site Tour Information Site tours by appointment only Andrew Rudzitis | Leasing Manager 587.572.3175 | andrew@yorkrealty.ca 1206 20 Avenue SE Calgary, AB T2G 1M8

YORKREALTY.CA