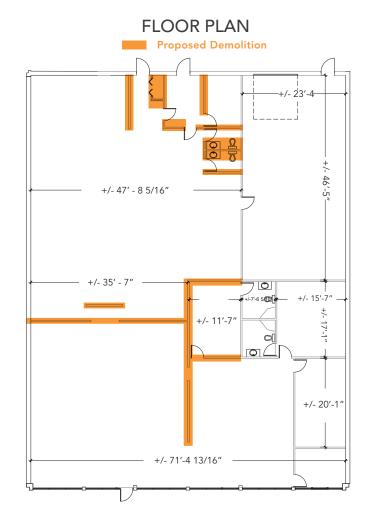

# **PROPERTY HIGHLIGHTS**

- Located along 99 Street NW
- Quick access to the Whitemud Dr and Calgary Trail
- Fibre optics available within the property
- 7,764 businesses within a 5-kilometer radius
- Available December 1st, 2019
- 6,912 SF Showroom for lease
- Recently renovated site

# Chrysler Building - 4463 99 Street

Edmonton, Alberta

| DETAILS        |                                                                                 |
|----------------|---------------------------------------------------------------------------------|
| ADDRESS        | 4463 99 St NW                                                                   |
| ZONING         | IB                                                                              |
| SIZE           | 6,912 SF                                                                        |
| RENT           | Market                                                                          |
| OPERATING COST | \$6.93 (2020 est.)                                                              |
| AVAILABLE      | Immediately                                                                     |
| CONSTRUCTION   | Concrete / steel building                                                       |
| INTERIOR       | Suspended acoustic tile                                                         |
| LIGHTING       | T12H0                                                                           |
| CEILING HEIGHT | 9 Feet                                                                          |
| HEATING        | Rooftop HVAC units                                                              |
| POWER          | Three (3) 200 amps<br>120/208 volts services<br>(To be confirmed by the tenant) |
| SPRINKLERS     | No                                                                              |
| FIBER OPTICS   | Available                                                                       |