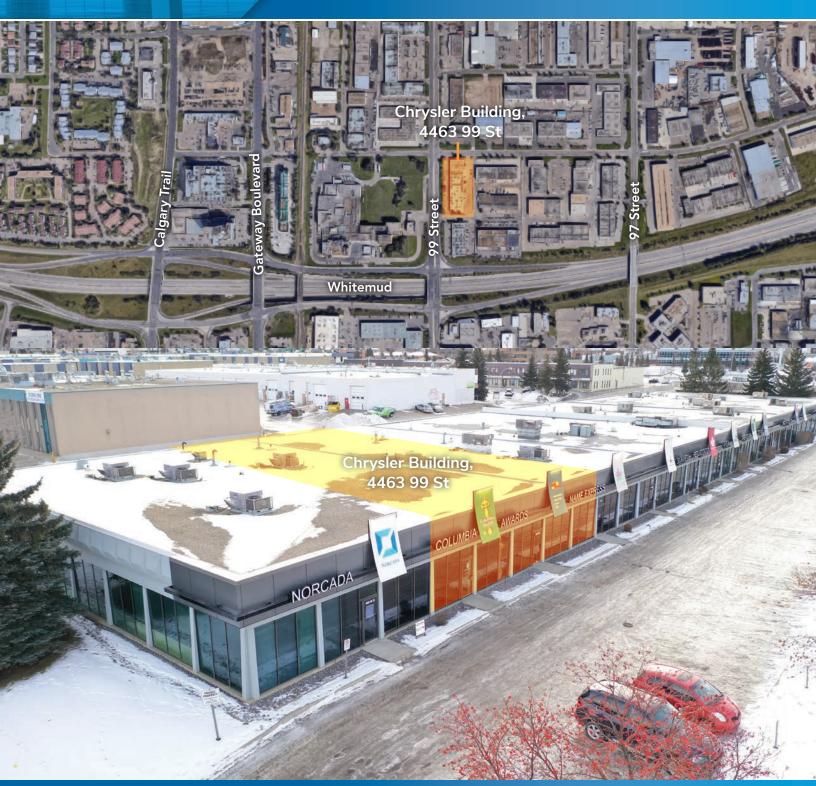

# **PROPERTY HIGHLIGHTS**

- Located along 99 Street NW
- Quick access to the Whitemud Dr and Calgary Trail
- Fibre optics available within the property
- 7,764 businesses within a 5-kilometer radius
- Available December 1st, 2019
- 6,912 SF Showroom for lease
- Recently renovated site

# Chrysler Building - 4463 99 Street

Edmonton, Alberta

| DETAILS        |                                                                                 |
|----------------|---------------------------------------------------------------------------------|
| ADDRESS        | 4463 99 St NW                                                                   |
| ZONING         | IB                                                                              |
| SIZE           | 6,912 SF                                                                        |
| RENT           | Market                                                                          |
| OPERATING COST | \$6.93 (2020 est.)                                                              |
| AVAILABLE      | Immediately                                                                     |
| CONSTRUCTION   | Concrete / steel building                                                       |
| INTERIOR       | Suspended acoustic tile                                                         |
| LIGHTING       | T12H0                                                                           |
| CEILING HEIGHT | 9 Feet                                                                          |
| HEATING        | Rooftop HVAC units                                                              |
| POWER          | Three (3) 200 amps<br>120/208 volts services<br>(To be confirmed by the tenant) |
| SPRINKLERS     | No                                                                              |
| FIBER OPTICS   | Available                                                                       |