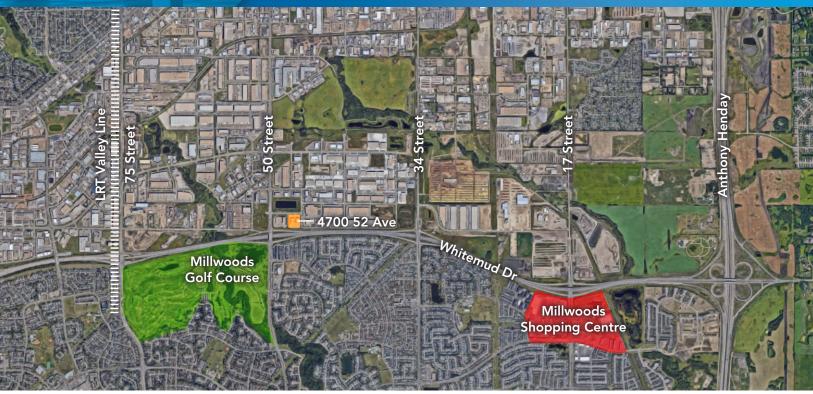

#### **PROPERTY HIGHLIGHTS**

Class A building with ample parking 382 stalls available in the complex. 4 Stalls per 1,000 SF

- Located along 52 avenue NW
- Quick access to the Whitemud, 50th Street,
   75th street and the Anthony Henday
- Excellent proximity to public transit and the new Valley Line LRT

- Ample parking available on site
- 5,171 businesses within a 5-kilometer radius
- Fibre optics available within the property
- Available August 2019

**Canadian Western Bank Place** 