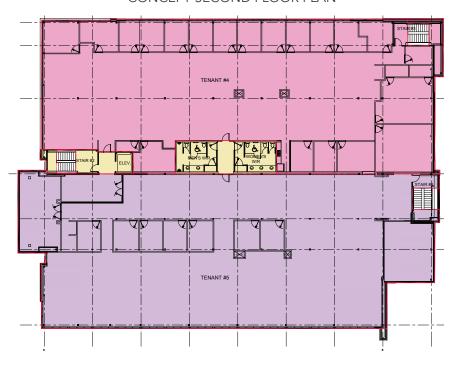

#### CONCEPT SECOND FLOOR PLAN

# Prospect Place - 4703 52 Avenue

Office Space

Edmonton, Alberta

| DETAILS         |                                                  |
|-----------------|--------------------------------------------------|
| ADDRESS         | 4703 52 Avenue                                   |
| YEAR BUILT      | 2009                                             |
| ZONING          | IB                                               |
| MAX. CONTIGUOUS | 46,178 SF                                        |
| MIN. CONTIGUOUS | 5,367 SF                                         |
| RENT            | Market                                           |
| OPERATING COST  | \$12.28 PSF<br>(2020 est., excluding janitorial) |
| AVAILABLE       | Immediately                                      |
| CONSTRUCTION    | Concrete / steel building                        |
| INTERIOR        | Suspended acoustic tile                          |
| LIGHTING        | LED Lighting                                     |
| CEILING HEIGHT  | 9 Feet                                           |
| HEATING         | Rooftop HVAC units                               |
| SPRINKLERS      | Yes                                              |
| FIBER OPTICS    | Available                                        |