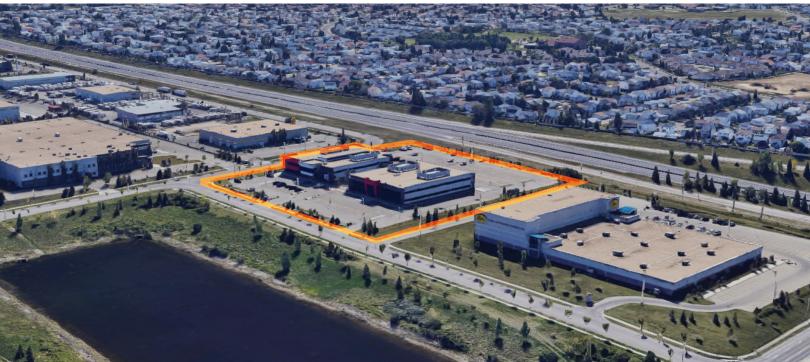

#### **PROPERTY HIGHLIGHTS**

Class A building with ample parking 382 stalls available in the complex. 4 Stalls per 1,000 SF

- Located along 52 avenue NW
- Quick access to the Whitemud, 50th Street,
   75th street and the Anthony Henday
- Excellent proximity to public transit and the new Valley Line LRT

- Ample parking available on site
- 5,171 businesses within a 5-kilometer radius
- Fibre optics available within the property
- Available August 2019

**Canadian Western Bank Place** 