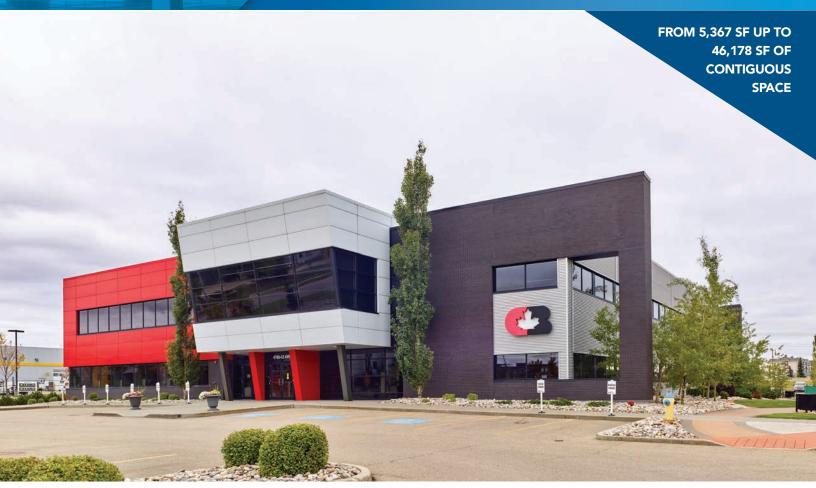

## Prospect Place - 4703 52 Avenue

Office Space

Edmonton, Alberta

#### **PROPERTY HIGHLIGHTS**

Class A building with ample parking 382 stalls available in the complex. 4 Stalls per 1,000 SF

- Located along 52 avenue NW
- Quick access to the Whitemud, 50th Street,
   75th street and the Anthony Henday
- Excellent proximity to public transit and the new Valley Line LRT

- Ample parking available on site
- 5,171 businesses within a 5-kilometer radius
- Fibre optics available within the property
- Available August 2019

**Canadian Western Bank Place** 