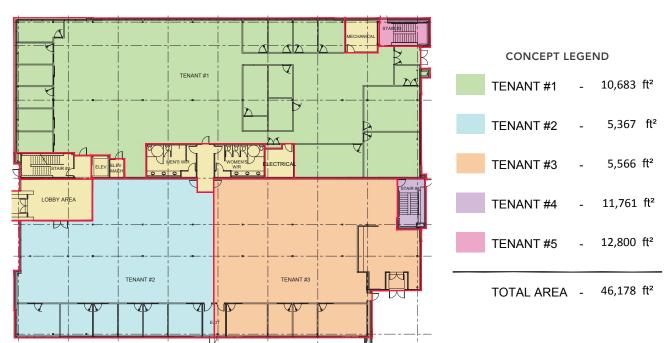

#### CONCEPT MAIN FLOOR PLAN

# Prospect Place - 4703 52 Avenue

Office Space

Edmonton, Alberta

| DETAILS         |                                                  |
|-----------------|--------------------------------------------------|
| ADDRESS         | 4703 52 Avenue                                   |
| YEAR BUILT      | 2009                                             |
| ZONING          | IB                                               |
| MAX. CONTIGUOUS | 46,178 SF                                        |
| MIN. CONTIGUOUS | 5,367 SF                                         |
| RENT            | Market                                           |
| OPERATING COST  | \$12.28 PSF<br>(2020 est., excluding janitorial) |
| AVAILABLE       | Immediately                                      |
| CONSTRUCTION    | Concrete / steel building                        |
| INTERIOR        | Suspended acoustic tile                          |
| LIGHTING        | LED Lighting                                     |
| CEILING HEIGHT  | 9 Feet                                           |
| HEATING         | Rooftop HVAC units                               |
| SPRINKLERS      | Yes                                              |
| FIBER OPTICS    | Available                                        |