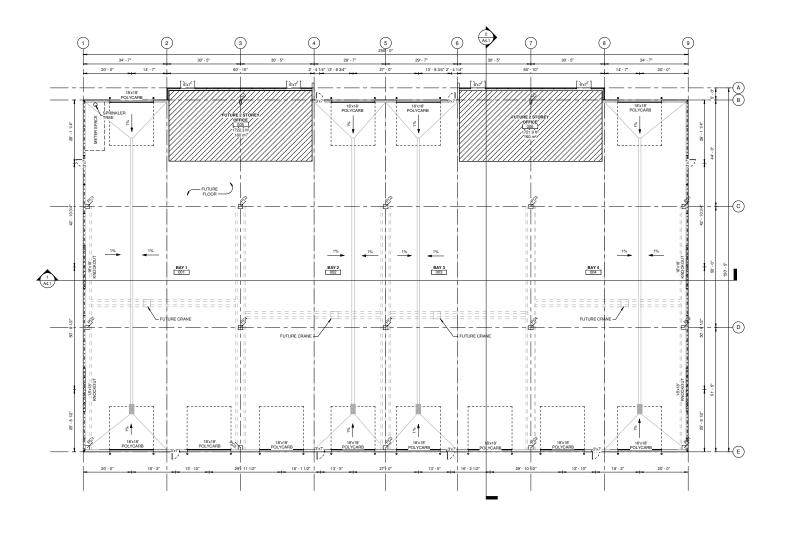

# MAIN FLOOR PLAN

#### SITE

- 36,966 SF
- 100mm thick paving on hot mix asphalt
- Heavy duty compacted gravel yard
- 10' concrete apron

# SLAB, DOORS, WALLS

- Engineered pre-cast solid and sandwich panes with power trowel finish
- All slabs have double layer M10 rods at 16" spacing running both ways, 30MPa concrete, power trowel float finish, Protec III sealer and saw cutting
- Opal Sunshine
  Overhead Doors