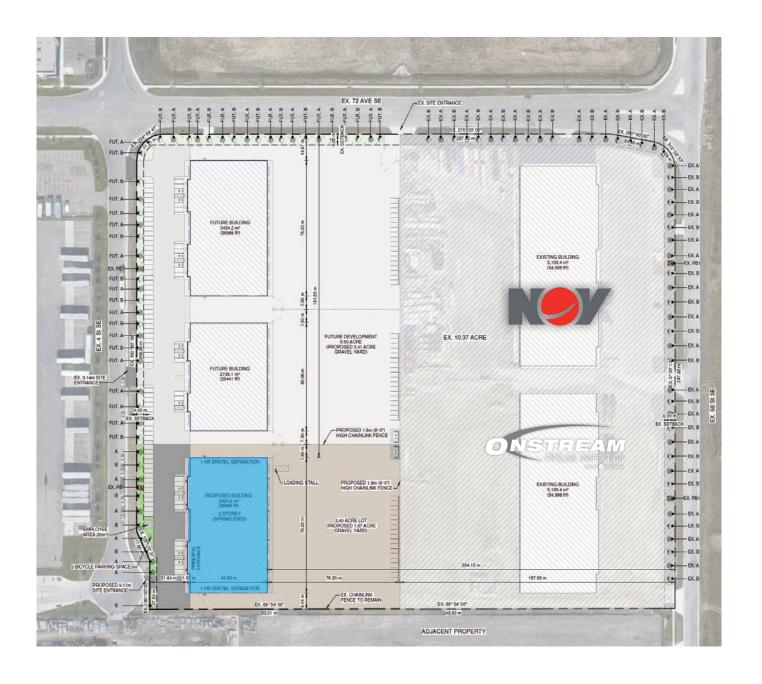

# **BUILDING C**

#### SITE

- 36,966 SF
- 100mm thick paving on hot mix asphalt
- Heavy duty compacted gravel yard
- 10' concrete apron

# **SITE PLAN**

# MAIN FLOOR PLAN