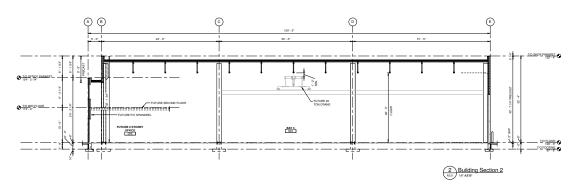

# **BUILDING SECTIONS**

# **FEATURES**

- 28' Clear
- Crane Ready

Suite 1622, Canadian Western Bank Place 10303 Jasper Avenue | Edmonton, Alberta | T5J 3N6 | T780.421.4000