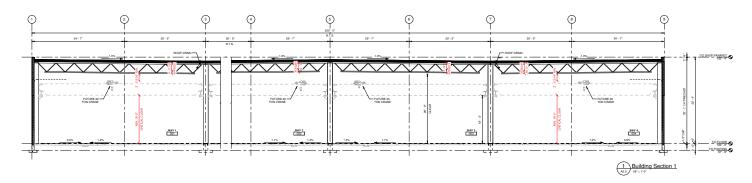

# **BUILDING SECTIONS**

# **FEATURES**

- 28' Clear
- Crane Ready

Suite 1622, Canadian Western Bank Place 10303 Jasper Avenue | Edmonton, Alberta | T5J 3N6 | T780.421.4000