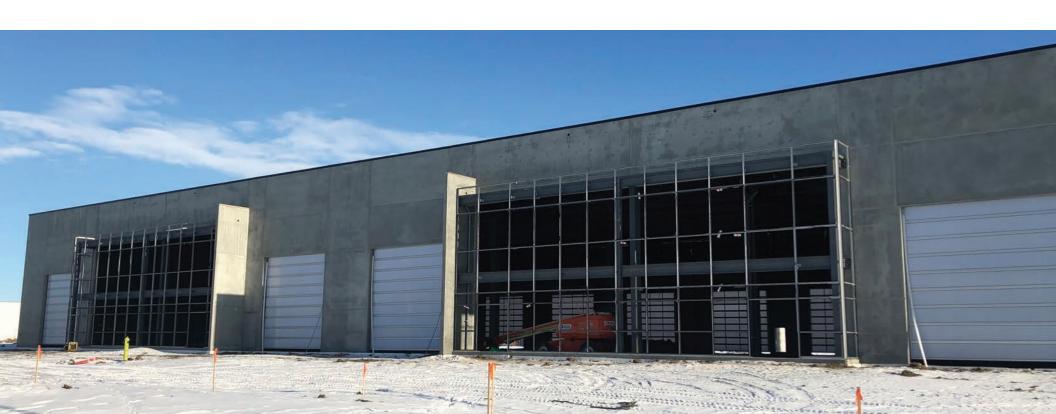

YORK SPEC BUILDING

#### THE DEVELOPMENT

York's Great Plains Industrial Development is one of the newest, most sophisticated business campuses in Calgary. Located in the city's southeast, our Great Plains Industrial Park will comprise of up to 7 buildings totaling over 200,000 square feet of space across 20 acres. Each building has been designed to provide the utmost in flexibility and versatility. Amenities include 32' clear height ceilings, OPAL Sunshine Overhead doors, fully sprinklered, crane ready, well-lit bays varying in size from 10,000 SF to 55,000 SF. Fully customizable design build facilities can also be erected on this site.