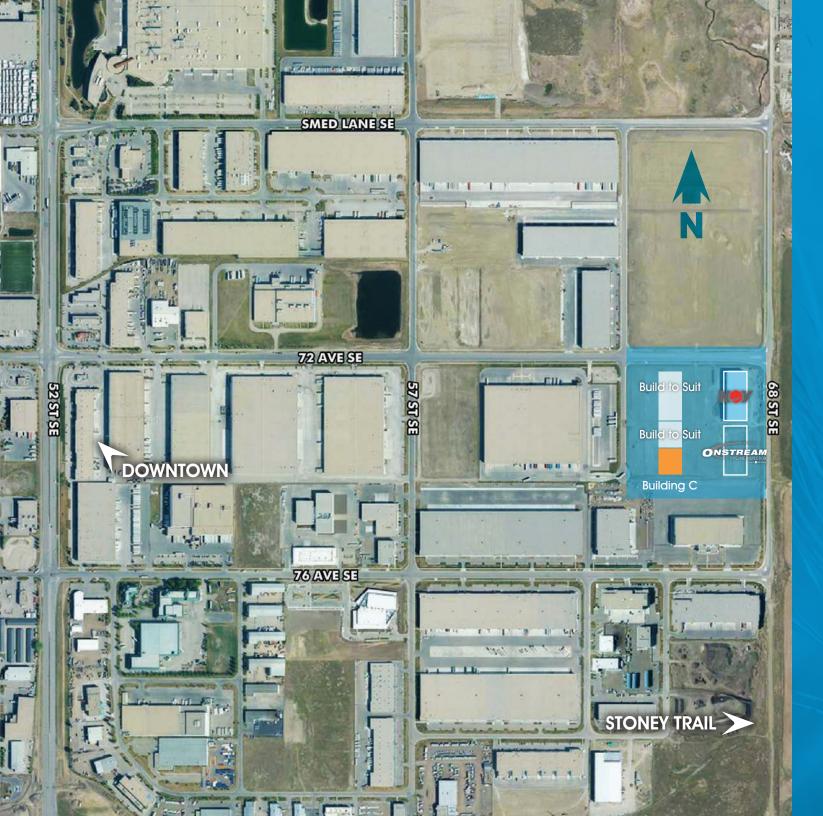

utmost in flexibility and versatility. Amenities include 32' clear height ceilings, OPAL Sunshine Overhead doors, fully sprinklered, crane ready, well-lit bays varying in size from 10,000 SF to 55,000 SF. Fully customizable design build facilities can also be erected on this site.

### THE DEVELOPER

York Realty currently owns and manages over 5 million square feet of commercial real estate across Western Canada. Focused almost exclusively on industrial facilities ranging from single tenant distribution centres to 'small-bay' multi tenant buildings we have developed a sterling reputation as highly knowledgeable, flexible and professional development firm. We stand by our buildings and are proud to deliver some of the highest quality and most usable facilities available to our tenants.





# **BUILDING C**

#### SITE

- 36,966 SF
- 100mm thick paving on hot mix asphalt
- Heavy duty compacted gravel yard
- 10' concrete apron

# SLAB, DOORS, WALLS

- Engineered pre-cast solid and sandwich panes with power trowel finish
- All slabs have double layer M10 rods at 16" spacing running both ways, 30MPa concrete, power trowel float finish, Protec III sealer and saw cutting
- Opal Sunshine
  Overhead Doors



# **SITE PLAN**





# MAIN FLOOR PLAN



#### **ELECTRICAL**

- 800 amps, 600/347 volt
- 3 phase service
- LED interior bay lighting

#### **EXTERIOR LIGHTING**

- 85 watt LED wall pack, refractive lens
- LED up/down lights on front of building

#### **ENVIRONMENTAL**

- White roof design
- 4"-6" Styrofoam infused panels for R30 insulation
- Two bus stops on site



# **BUILDI