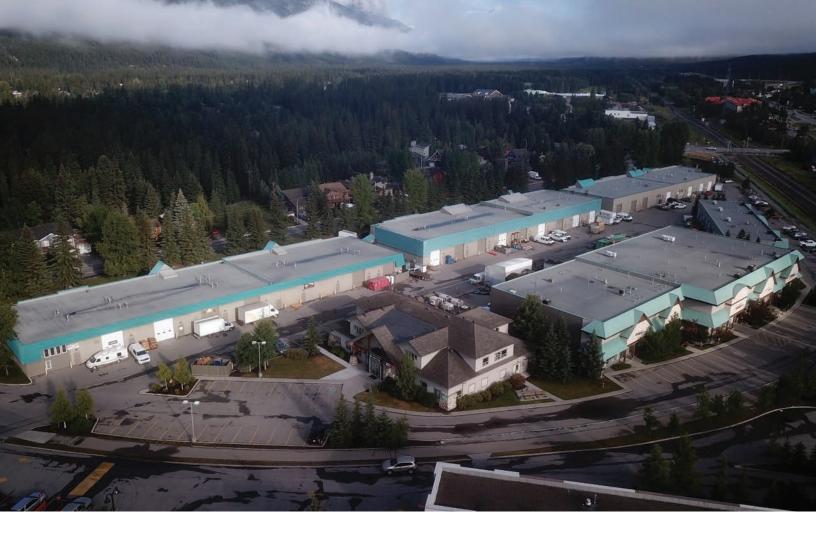

## Aspen Park - 1404 Railway Avenue

Canmore, Alberta

| DETAILS  |          |  |
|----------|----------|--|
| Size     | 2,100 SF |  |
| Loading  | Drive-In |  |
| Lighting | LED      |  |

| LEASE INFORMATION |                             |  |
|-------------------|-----------------------------|--|
| Basic Rent        | Market                      |  |
| Additional Rent   | \$5.98 PSF                  |  |
| Available         | August 1 <sup>st</sup> 2020 |  |

## Aspen Park - 1404 Railway Avenue Canmore, Alberta

Railway Ave

Site Tour Information Site tours by appointment only Andrew Rudzitis | Leasing Manager

587.572.3175 | andrew@yorkrealty.ca

1206 20 Avenue SE Calgary, AB T2G 1M8