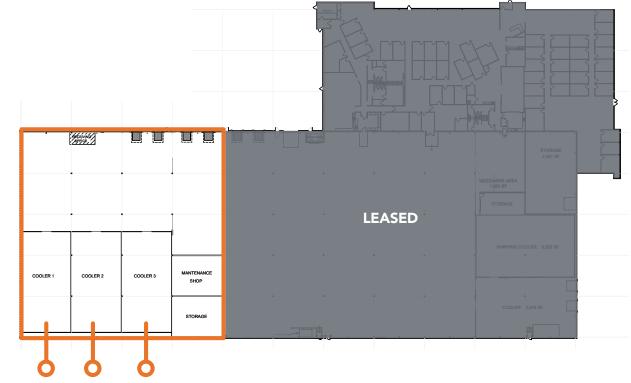

#### 45 YEARS RE

Cooler / Freezer Space Available

26.202 SF

NOW

### BUILDING

ZONING

PARKING

FIBRE OPTICS

AVAILABLE

Concrete Block

COOLER 1 COOLER 2 COOLER 3

POWER 347/600 Volt, 3 Phase 4 Wire