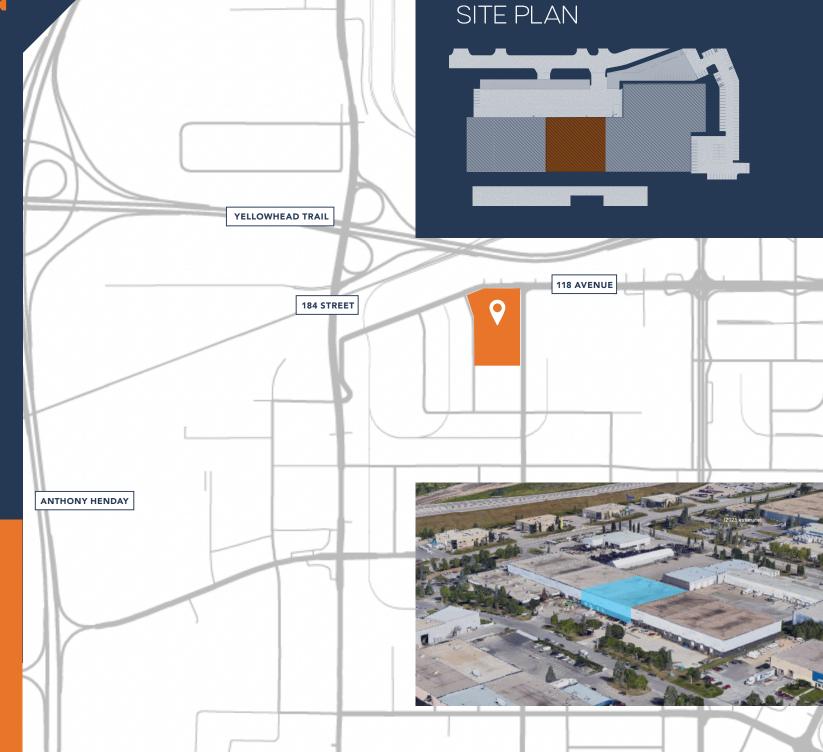

## LOCATION

11749 180 Street Edmonton, AB

#### ACCESS

Location is easily accessable from the Yellowhead Highway as well as the Anthony Henday.

MORE NEARBY?

West Edmonton Mall only a 13 minute drive away (6.5km)

**LEASE RATE** Market

OP COSTS \$04.11 PSF (2025 estimate)